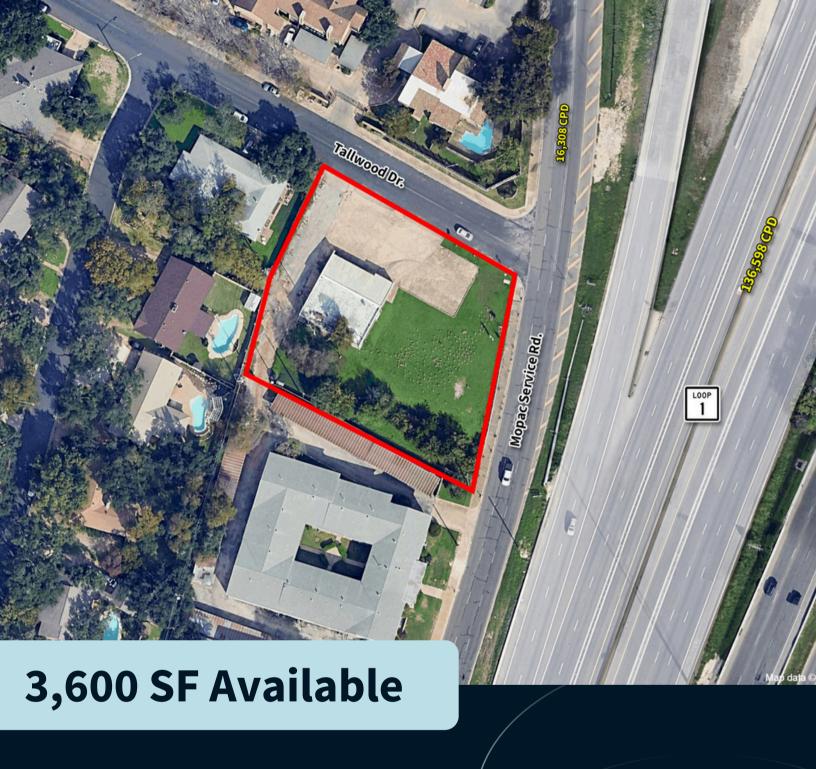

## For Lease

8871 Tallwood Dr. Austin, TX 78759

### Property Overview & Demographics

- 2nd Generation Office Space
- Visible along highly trafficked Mopac Expy (136,598 CPD)
- Ideal for small business wanting exposure on Mopac Expy
- Easy access to Mopac, Hwy 183, Loop 360 and IH-35
- 5 minutes from the Domain and the Arboretum, two prominent retail hubs in North Austin

| Location       | 8871 Tallwood Dr. Austin, TX<br>78759                                           |  |  |
|----------------|---------------------------------------------------------------------------------|--|--|
| Building Size  | 3,600 SF                                                                        |  |  |
| Lot Size       | 0.79 AC                                                                         |  |  |
| Traffic Counts | Mopac Expy: 136,598 CPD<br>Mopac Service Rd: 16,308 CPD<br>Tallwood Dr: 952 CPD |  |  |
| NNN            | \$20.00/SF                                                                      |  |  |