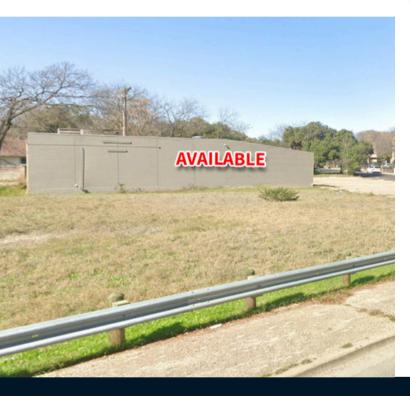

## For Lease

8871 Tallwood Dr. Austin, TX 78759



### Property Overview & Demographics

- 2nd Generation Office Space
- Visible along highly trafficked Mopac Expy (136,598 CPD)
- Ideal for small business wanting exposure on Mopac Expy
- Easy access to Mopac, Hwy 183, Loop 360 and IH-35
- 5 minutes from the Domain and the Arboretum, two prominent retail hubs in North Austin



| Location       | 8871 Tallwood Dr. Austin, TX<br>78759                                           |  |  |
|----------------|---------------------------------------------------------------------------------|--|--|
| Building Size  | 3,600 SF                                                                        |  |  |
| Lot Size       | 0.79 AC                                                                         |  |  |
| Traffic Counts | Mopac Expy: 136,598 CPD<br>Mopac Service Rd: 16,308 CPD<br>Tallwood Dr: 952 CPD |  |  |
| NNN            | \$20.00/SF                                                                      |  |  |

| 2024 Demographics    | 1 mile    | 3 miles   | 5 miles   |
|----------------------|-----------|-----------|-----------|
| Estimated Population | 9,419