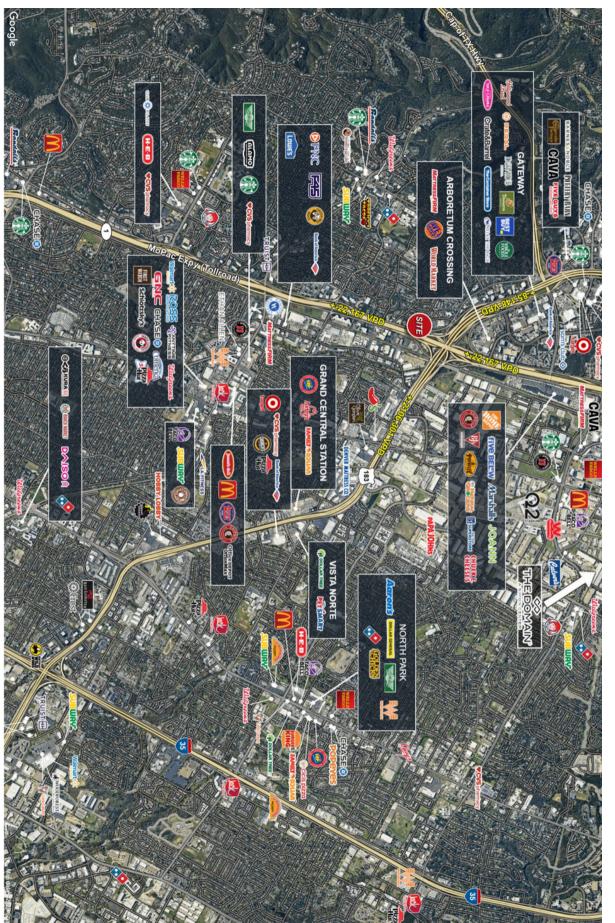

ize  | 3,600 SF                                                                        |  |  |
| Lot Size       | 0.79 AC                                                                         |  |  |
| Traffic Counts | Mopac Expy: 136,598 CPD<br>Mopac Service Rd: 16,308 CPD<br>Tallwood Dr: 952 CPD |  |  |
| NNN            | \$20.00/SF                                                                      |  |  |

| 2024 Demographics    | 1 mile    | 3 miles   | 5 miles   |
|----------------------|-----------|-----------|-----------|
| Estimated Population | 9,419     | 121,143   | 296,178   |
| Estimated Households | 4,792     | 58,508    | 136,574   |
| Average HH Income    | \$156,415 | \$134,277 | \$133,908 |
| Daytime Population   | 26,115    | 175,635   | 400,471   |



# Trade Area





### Photos











#### **Contact Broker for Information**

**Matthew McBurney** 

Associate
Matthew.McBurney@jll.com
+1 512 225 1735

Austin McWilliams
Executive Vice President
Austin.McWilliams@jll.com
+1 512 368 7063