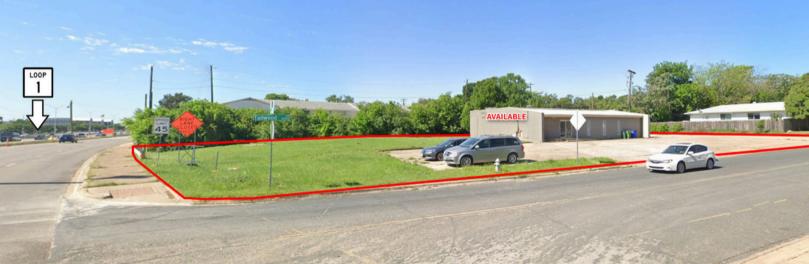

|  |  |
| Lot Size       | 0.79 AC                                                                         |  |  |
| Traffic Counts | Mopac Expy: 136,598 CPD<br>Mopac Service Rd: 16,308 CPD<br>Tallwood Dr: 952 CPD |  |  |
| NNN            | \$20.00/SF                                                                      |  |  |

| 2024 Demographics    | 1 mile    | 3 miles   | 5 miles   |
|----------------------|-----------|-----------|-----------|
| Estimated Population | 9,419     | 121,143   | 296,178   |
| Estimated Households | 4,792     | 58,508    | 136,574   |
| Average HH Income    | \$156,415 | \$134,277 | \$133,908 |
| Daytime Population   | 26,115    | 175,635   | 400,471   |



# Trade Area





### Photos











#### **Contact Broker for Information**

**Matthew McBurney** 

Associate
Matthew.McBurney@jll.com
+1 512 225 1735

Austin McWilliams
Executive Vice President
Austin.McWilliams@jll.com
+1 512 368 7063