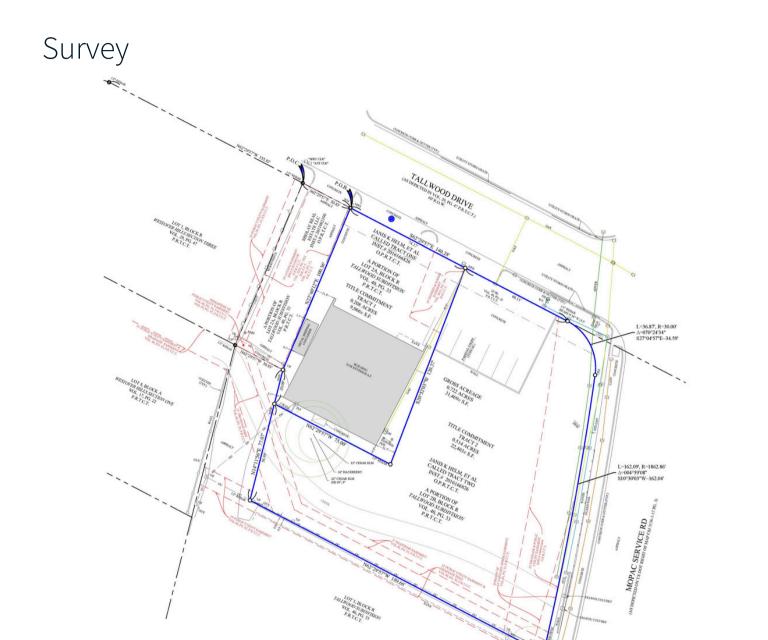

| Location       | 8871 Tallwood Dr. Austin, TX<br>78759                                           |  |  |
|----------------|---------------------------------------------------------------------------------|--|--|
| Building Size  | 3,600 SF                                                                        |  |  |
| Lot Size       | 0.79 AC                                                                         |  |  |
| Traffic Counts | Mopac Expy: 136,598 CPD<br>Mopac Service Rd: 16,308 CPD<br>Tallwood Dr: 952 CPD |  |  |
| NNN            | \$20.00/SF                                                                      |  |  |