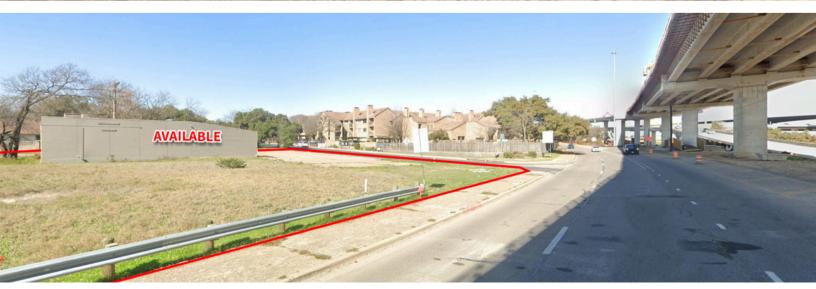

|  |  |
| Lot Size       | 0.79 AC                                                                         |  |  |
| Traffic Counts | Mopac Expy: 136,598 CPD<br>Mopac Service Rd: 16,308 CPD<br>Tallwood Dr: 952 CPD |  |  |
| NNN            | \$20.00/SF                                                                      |  |  |

| 2024 Demographics    | 1 mile    | 3 miles   | 5 miles   |
|----------------------|-----------|-----------|-----------|
| Estimated Population | 9,419     | 121,143   | 296,178   |
| Estimated Households | 4,792     | 58,508    | 136,574   |
| Average HH Income    | \$156,415 | \$134,277 | \$133,908 |
| Daytime Population   | 26,115    | 175,635   | 400,471   |



# Trade Area





### Photos











#### **Contact Broker for Information**

**Matthew McBurney** 

Associate
Matthew.McBurney@jll.com
+1 512 225 1735

Austin McWilliams
Executive Vice President
Austin.McWilliams@jll.com
+1 512 368 7063