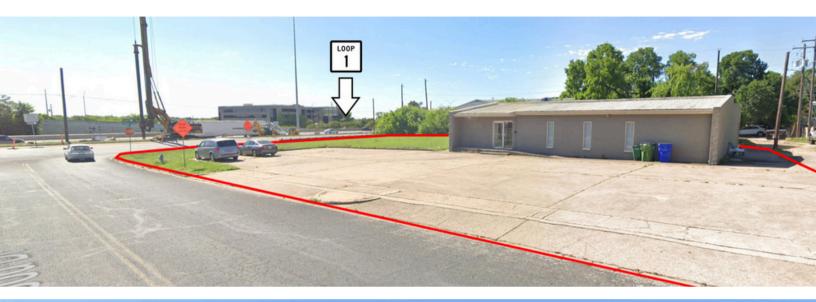

|  |  |
| Lot Size       | 0.79 AC                                                                         |  |  |
| Traffic Counts | Mopac Expy: 136,598 CPD<br>Mopac Service Rd: 16,308 CPD<br>Tallwood Dr: 952 CPD |  |  |
| NNN            | \$20.00/SF                                                                      |  |  |

| 2024 Demographics    | 1 mile    | 3 miles   | 5 miles   |
|----------------------|-----------|-----------|-----------|
| Estimated Population | 9,419     | 121,143   | 296,178   |
| Estimated Households | 4,792     | 58,508    | 136,574   |
| Average HH Income    | \$156,415 | \$134,277 | \$133,908 |
| Daytime Population   | 26,115    | 175,635   | 400,471   |



# Trade Area





### Photos











#### **Contact Broker for Information**

**Matthew McBurney** 

Associate
Matthew.McBurney@jll.com
+1 512 225 1735

Austin McWilliams
Executive Vice President
Austin.McWilliams@jll.com
+1 512 368 7063