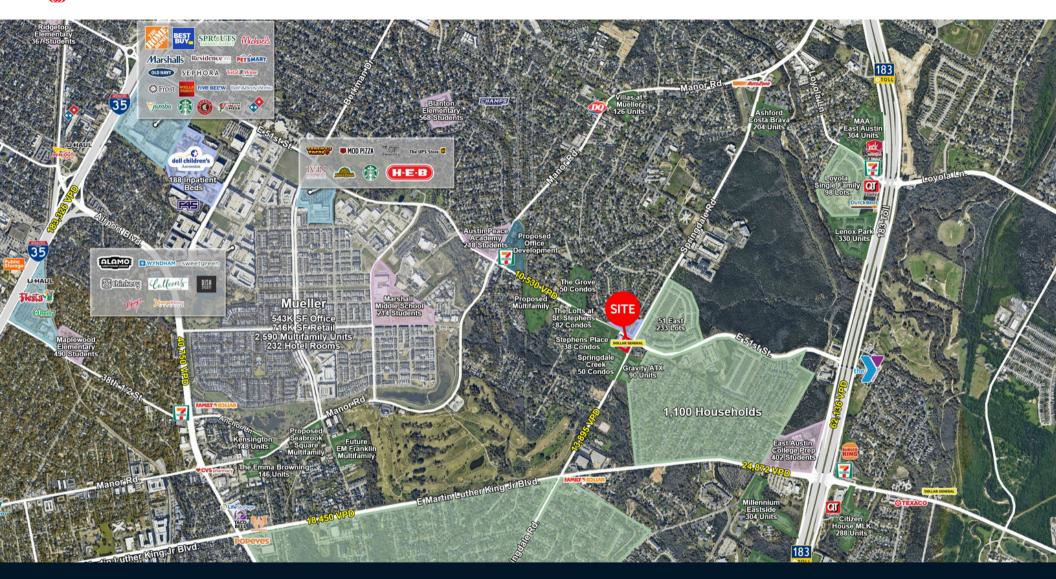

ng Size  | 9,002 SF                                                                  |  |  |
| Traffic Counts | <u>Springdale Rd:</u> 9,256 CPD<br><u>E 51<sup>st</sup> St:</u> 8,272 CPD |  |  |
| Lease Rates    | Call Broker for Rates                                                     |  |  |

| 2024 Demographics    | 1 mile    | 3 miles   | 5 miles   |
|----------------------|-----------|-----------|-----------|
| Estimated Population | 10,870    | 114,567   | 314,791   |
| Estimated Households | 4,723     | 48,461    | 137,513   |
| Average HH Income    | \$118,553 | \$122,235 | \$124,200 |
| Daytime Population   | 8,298     | 116,635   | 491,562   |

#### **JLL** SEE A BRIGHTER WAY

#### Trade Area



#### **JLL** SEE A BRIGHTER WAY

### Photos









#### () JLL SEE A BRIGHTER WAY



#### **Contact Brokers for Information**

#### **Matthew Underhill**

**Matthew McBurney** 

Senior Associate Matthew.Underhill@jll.com +1 512 368 7381 Associate Matthew.McBurney@jll.com +1 512 225 1735