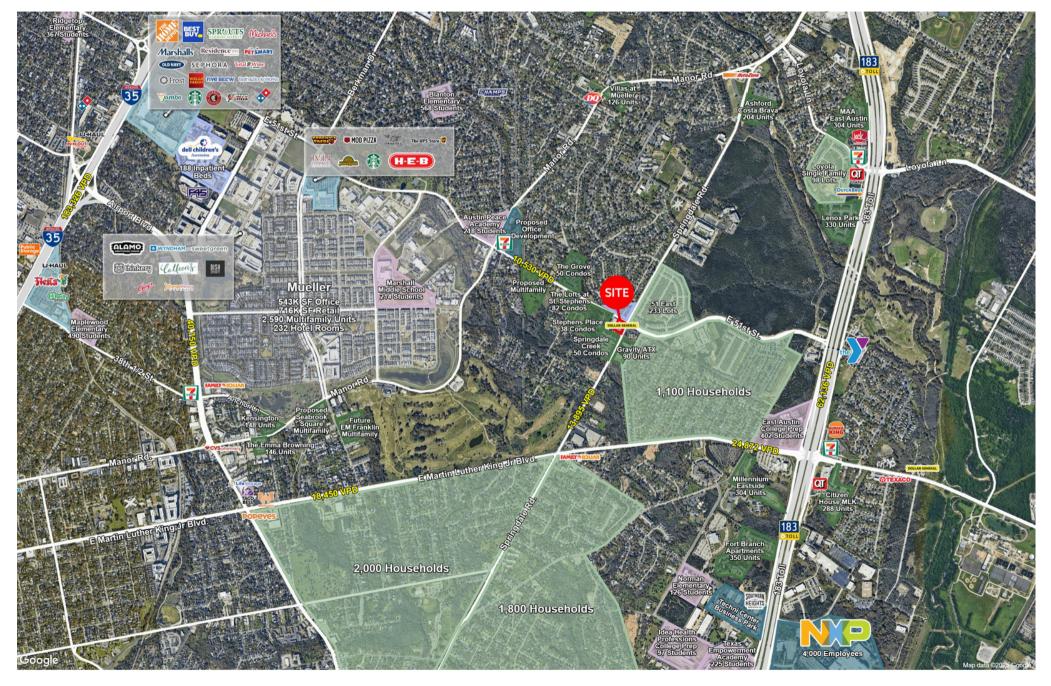

#### Property Overview & Demographics

- 2nd generation retail space, former Dollar General
- Adjacent to 700 acre mixed-use development, Mueller, with 543K SF of office space, 716K SF of retail space,
  2,590 multi-family units and 232 hotel rooms
- 15 minutes to Downtown Austin TX

#### Trade Area