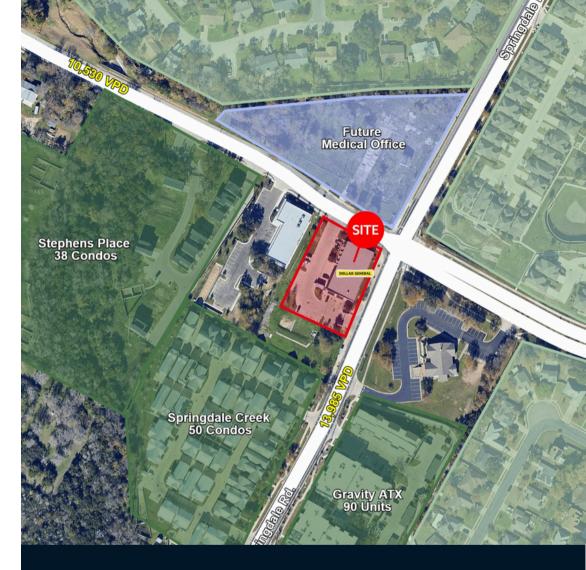

## 9,002 SF Available



**JLL** SEE A BRIGHTER WAY

# **For Lease**

**Former Dollar General** 5000 Springdale Rd. Austin, TX 78723 **Matthew Underhill** 

Senior Associate Matthew.Underhill@jll.com +1 512 368 7381

**Matthew McBurney** 

Associate Matthew.McBurney@jll.com +1 512 225 1735

#### **JLL** SEE A BRIGHTER WAY

#### Property Overview & Demographics

- 2nd generation retail space, former Dollar General
- Adjacent to 700 acre mixed-use development, Mueller, with 543K SF of office space, 716K SF of retail space,
  2,590 multi-family units and 232 hotel rooms
- 15 minutes to Downtown Austin TX



| Location       | 5000 Springdale Rd. Austin, TX 78723                                      |  |  |
|----------------|---------------------------------------------------------------------------|--|--|
| Building Size  | 9,002 SF                                                                  |  |  |
| Traffic Counts | <u>Springdale Rd:</u> 9,256 CPD<br><u>E 51<sup>st</sup> St:</u> 8,272 CPD |  |  |
| Lease Rates    | Call Broker for Rates                                                     |  |  |

| 2024 Demographics    | 1 mile    | 3 miles   | 5 miles   |
|----------------------|-----------|-----------|-----------|
| Estimated Population | 10,870    | 114,567   | 314,791   |
| Estimated Households | 4,723     | 48,461    | 137,513   |
| Average HH Income    | \$118,553 | \$122,235 |