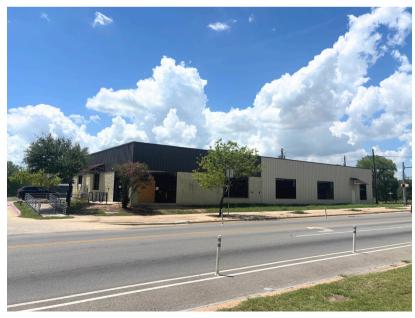

----------------------|--|--|
| Building Size  | 9,002 SF                                                                  |  |  |
| Traffic Counts | <u>Springdale Rd:</u> 9,256 CPD<br><u>E 51<sup>st</sup> St:</u> 8,272 CPD |  |  |
| Lease Rates    | Call Broker for Rates                                                     |  |  |

| 2024 Demographics    | 1 mile    | 3 miles   | 5 miles   |
|----------------------|-----------|-----------|-----------|
| Estimated Population | 10,870    | 114,567   | 314,791   |
| Estimated Households | 4,723     | 48,461    | 137,513   |
| Average HH Income    | \$118,553 | \$122,235 | \$124,200 |
| Daytime Population   | 8,298     | 116,635   | 491,562   |

#### **JLL** SEE A BRIGHTER WAY

#### Trade Area



#### **JLL** SEE A BRIGHTER WAY

### Photos









#### () JLL SEE A BRIGHTER WAY



#### **Contact Brokers for Information**

#### **Matthew Underhill**

**Matthew McBurney** 

Senior Associate Matthew.Underhill@jll.com +1 512 368 7381 Associate Matthew.McBurney@jll.com +1 512 225 1735