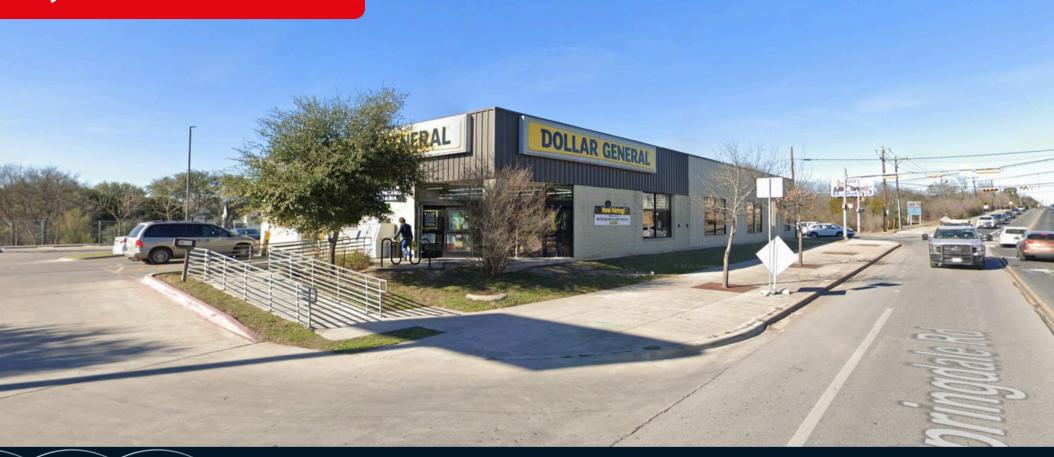

# **For Lease**

**Former Dollar General** 5000 Springdale Rd. Austin, TX 78723 **Matthew Underhill** 

Senior Associate Matthew.Underhill@jll.com +1 512 368 7381

**Matthew McBurney** 

Associate Matthew.McBurney@jll.com +1 512 225 1735

#### Property Overview & Demographics

- 2nd generation retail space, former Dollar General
- Adjacent to 700 acre mixed-use development, Mueller, with 543K SF of office space, 716K SF of retail space,
  2,590 multi-family units and 232 hotel rooms
- 15 minutes to Downtown Austin TX