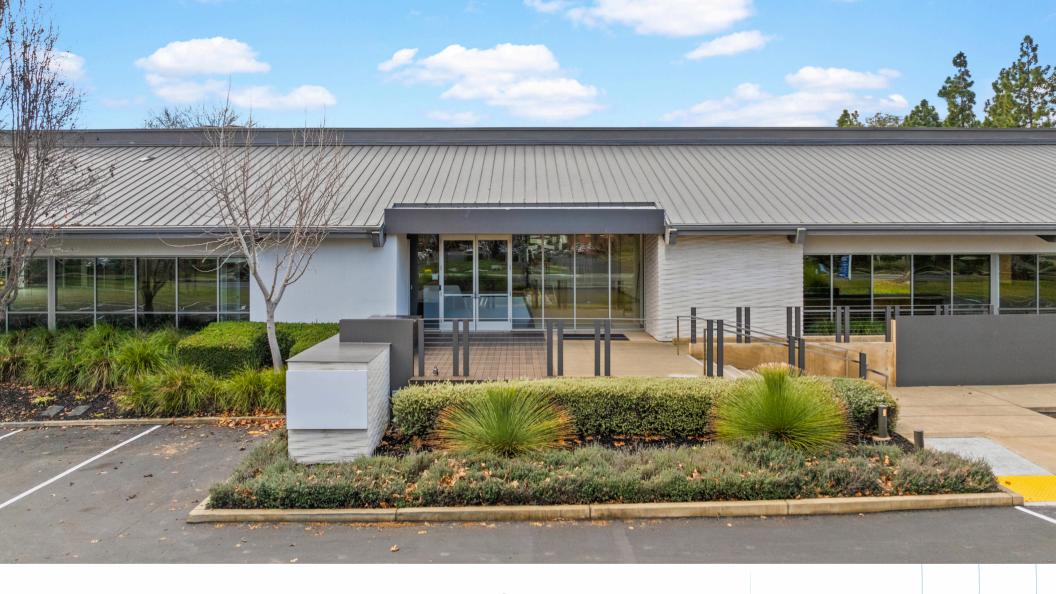

# Plug & Play Office/R&D Sublease

2728 Orchard Parkway, San Jose | ±23,530 SF



#### Sublease Highlights





- Freestanding Building in Class-A Project
- ±23,530 SF Available Immediately
- 呂 Fully Furnished w/ Renovated Interiors
- இத் Mix of Office, Lab, & Warehouse
- (1) 1,200 Amps @ 480 Volts Power

- LED: 12/31/2026
- Multi-Purpose Outdoor Amenities
- ±3.5/1,000 Parking
- Convenient Walk to Restaurants/Retail
- Multiple Expansion Opportunities

### Floorplan

- 9 Private Offices
- 4 Conference Rooms
- 4 Phone Rooms
- 83 Workstations
- 2 Large Labs
- Server Room w/ HVAC
- Warehouse
- Grade Level Roll-Up Door
- Training Room
- Open Break Area
- 2 Copy/Supply Areas
- Storage Rooms





### Interior Photos









## Project Photos









### Transportation



#### Local Amenities