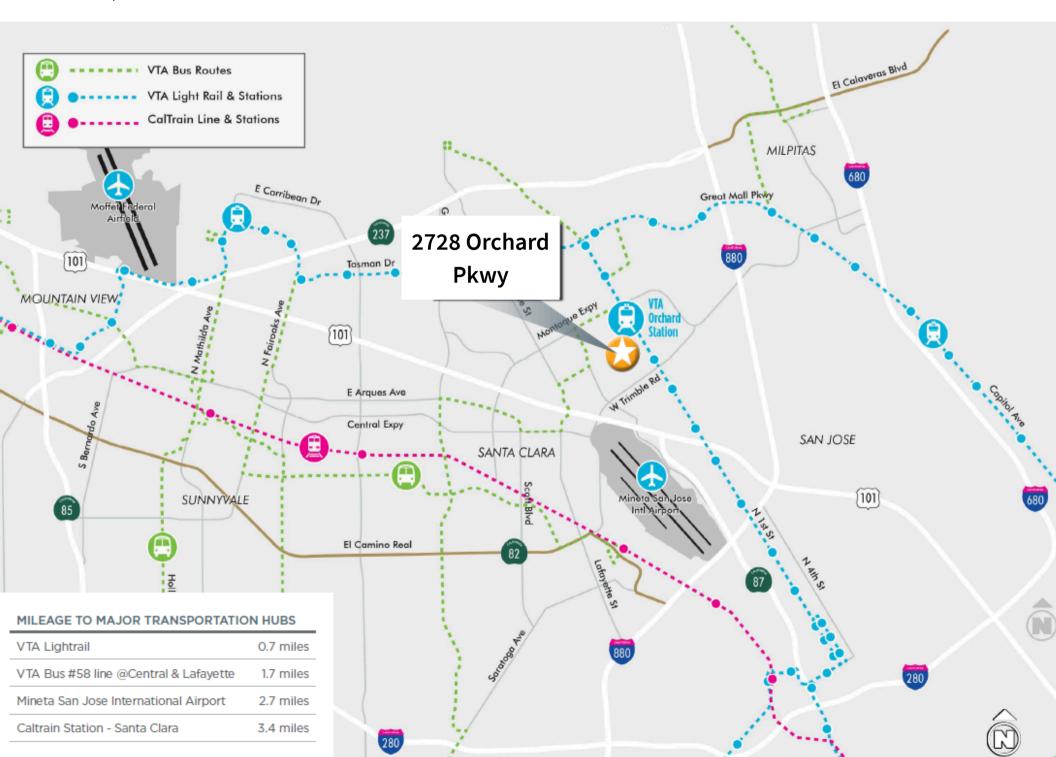

# Plug & Play Office/R&D Sublease

2728 Orchard Parkway, San Jose | ±23,530 SF



#### Sublease Highlights





- Freestanding Building in Class-A Project
- ±23,530 SF Available Immediately
- 呂 Fully Furnished w/ Renovated Interiors
- இத் Mix of Office, Lab, & Warehouse
- (1) 1,200 Amps @ 480 Volts Power

- LED: 12/31/2026
- Multi-Purpose Outdoor Amenities
- ±3.5/1,000 Parking
- Convenient Walk to Restaurants/Retail
- Multiple Expansion Opportunities

### Floorplan

- 9 Private Offices
- 4 Conference Rooms
- 4 Phone Rooms
- 83 Workstations
- 2 Large Labs
- Server Room w/ HVAC
- Warehouse
- Grade Level Roll-Up Door
- Training Room
- Open Break Area
- 2 Copy/Supply Areas
- Storage Rooms





### Interior Photos









## Project Photos









### Transportation



#### Local Amenities





#### Contact

Alex Lagemann Senior Managing Director alex.lagemann@jll.com +1 (408) 221 2310 Mike Covell Senior Associate mike.covell@jll.com +1 (650) 704-4683



Jones Lang LaSalle Brokerage, Inc., CA Real Estate License #01856260