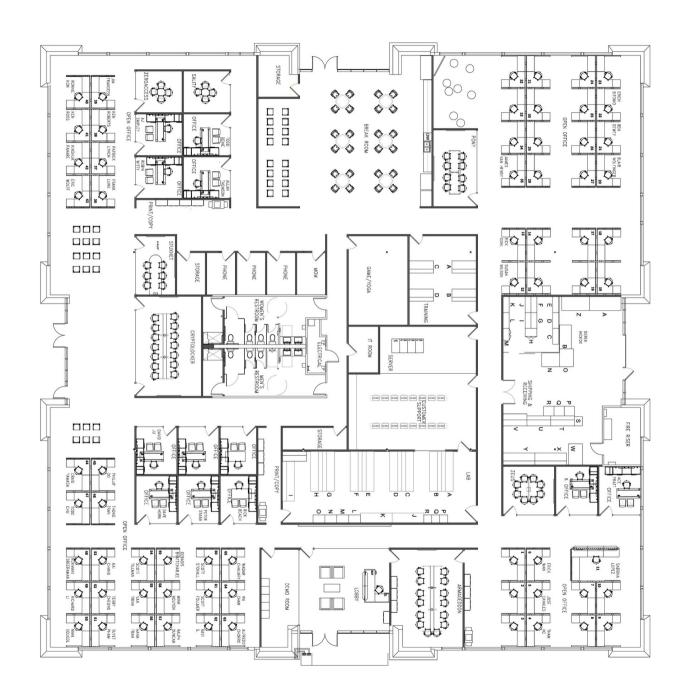

### Floorplan

- 9 Private Offices
- 4 Conference Rooms
- 4 Phone Rooms
- 83 Workstations
- 2 Large Labs
- Server Room w/ HVAC
- Warehouse
- Grade Level Roll-Up Door
- Training Room
- Open Break Area
- 2 Copy/Supply Areas
- Storage Rooms