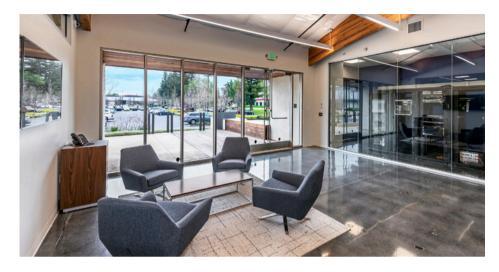

# Plug & Play Office/R&D Sublease

2728 Orchard Parkway, San Jose | ±23,530 SF



#### Sublease Highlights





- Freestanding Building in Class-A Project
- ±23,530 SF Available Immediately
- 呂 Fully Furnished w/ Renovated Interiors
- இத் Mix of Office, Lab, & Warehouse
- (1) 1,200 Amps @ 480 Volts Power

- LED: 12/31/2026
- Multi-Purpose Outdoor Amenities
- ±3.5/1,000 Parking
- Convenient Walk to Restaurants/Retail
- Multiple Expansion Opportunities

### Floorplan

- 9 Private Offices
- 4 Conference Rooms
- 4 Phone Rooms
- 83 Workstations
- 2 Large Labs
- Server Room w/ HVAC
- Warehouse
- Grade Level Roll-Up Door
- Training Room
- Open Break Area
- 2 Copy/Supply Areas
- Storage Rooms





### Interior Photos









## Project Photos









### Transportation



#### Local Amenities





#### Contact

Alex Lagemann Senior Managing Director alex.lagemann@jll.com +1 (408) 221 2310 Mike Covell