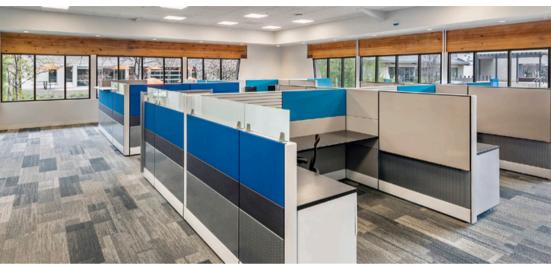

# Plug & Play Office/R&D Sublease

2728 Orchard Parkway, San Jose | ±23,530 SF



#### Sublease Highlights





- Freestanding Building in Class-A Project
- ±23,530 SF Available Immediately
- 呂 Fully Furnished w/ Renovated Interiors
- இத் Mix of Office, Lab, & Warehouse
- (1) 1,200 Amps @ 480 Volts Power

- LED: 12/31/2026
- Multi-Purpose Outdoor Amenities
- ±3.5/1,000 Parking
- Convenient Walk to Restaurants/Retail
- Multiple Expansion Opportunities

### Floorplan

- 9 Private Offices
- 4 Conference Rooms
- 4 Phone Rooms
- 83 Workstations
- 2 Large Labs
- Server Room w/ HVAC
- Warehouse
- Grade Level Roll-Up Door
- Training Room
- Open Break Area
- 2 Copy/Supply Areas
- Storage Rooms





### Interior Photos









## Project Photos









### Transportation



#### Local Amenities





#### Contact

Alex Lagemann Senior Managing Director alex.lagemann@jll.com +1 (408) 221 2310 Mike Covell Senior Associate mike.covell@jll.com +1 (650) 704-4683



Jones Lang LaSalle Brokerage, Inc., CA Real Estate License #01856260