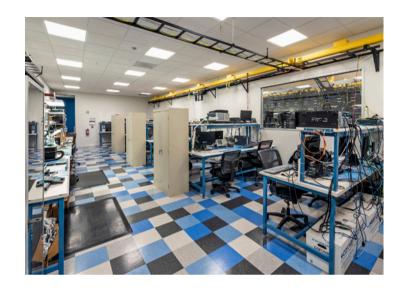

### Floorplan

- 9 Private Offices
- 4 Conference Rooms
- 4 Phone Rooms
- 83 Workstations
- 2 Large Labs
- Server Room w/ HVAC
- Warehouse
- Grade Level Roll-Up Door
- Training Room
- Open Break Area
- 2 Copy/Supply Areas
- Storage Rooms

### Interior Photos