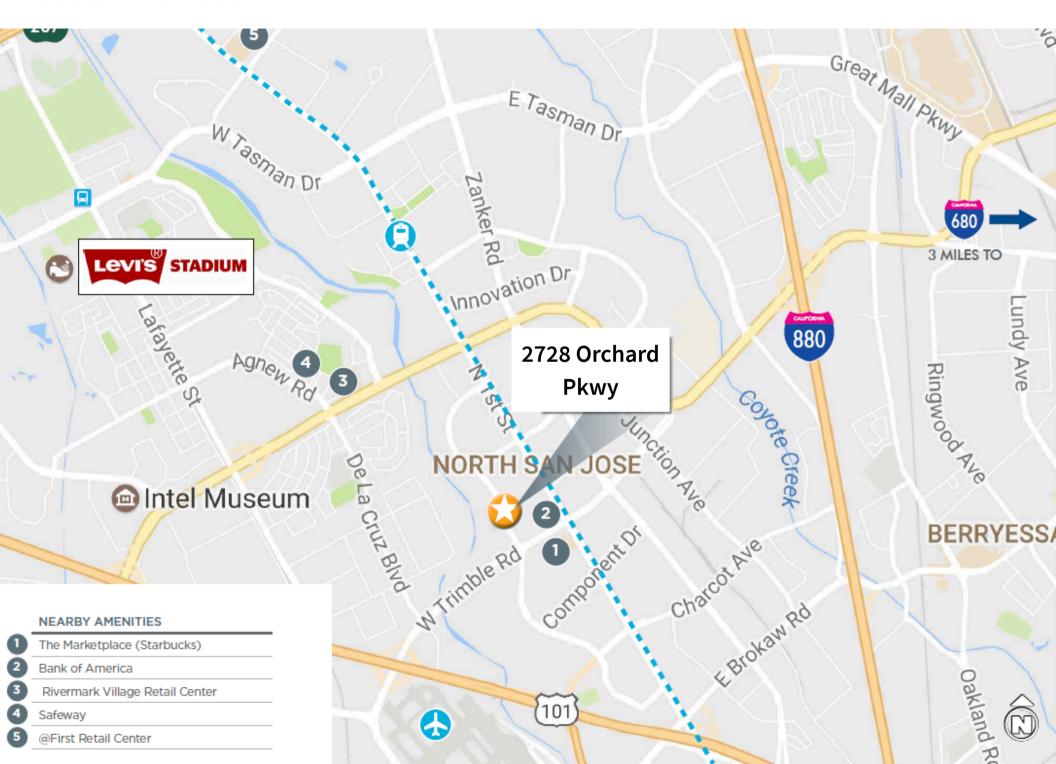

# Plug & Play Office/R&D Sublease

2728 Orchard Parkway, San Jose | ±23,530 SF



#### Sublease Highlights





- Freestanding Building in Class-A Project
- ±23,530 SF Available Immediately
- 呂 Fully Furnished w/ Renovated Interiors
- இத் Mix of Office, Lab, & Warehouse
- (1) 1,200 Amps @ 480 Volts Power

- LED: 12/31/2026
- Multi-Purpose Outdoor Amenities
- ±3.5/1,000 Parking
- Convenient Walk to Restaurants/Retail
- Multiple Expansion Opportunities

### Floorplan

- 9 Private Offices
- 4 Conference Rooms
- 4 Phone Rooms
- 83 Workstations
- 2 Large Labs
- Server Room w/ HVAC
- Warehouse
- Grade Level Roll-Up Door
- Training Room
- Open Break Area
- 2 Copy/Supply Areas
- Storage Rooms





### Interior Photos









## Project Photos









### Transportation



#### Local Amenities





#### Contact

Alex Lagemann Senior Managing Director alex.lagemann@jll.com +1 (408) 221 2310 Mike Covell Senior Associate mike.covell@jll.com +1 (650) 704-4683



Jones Lang LaSalle Brokerage, Inc., CA Real Estate License #01856260