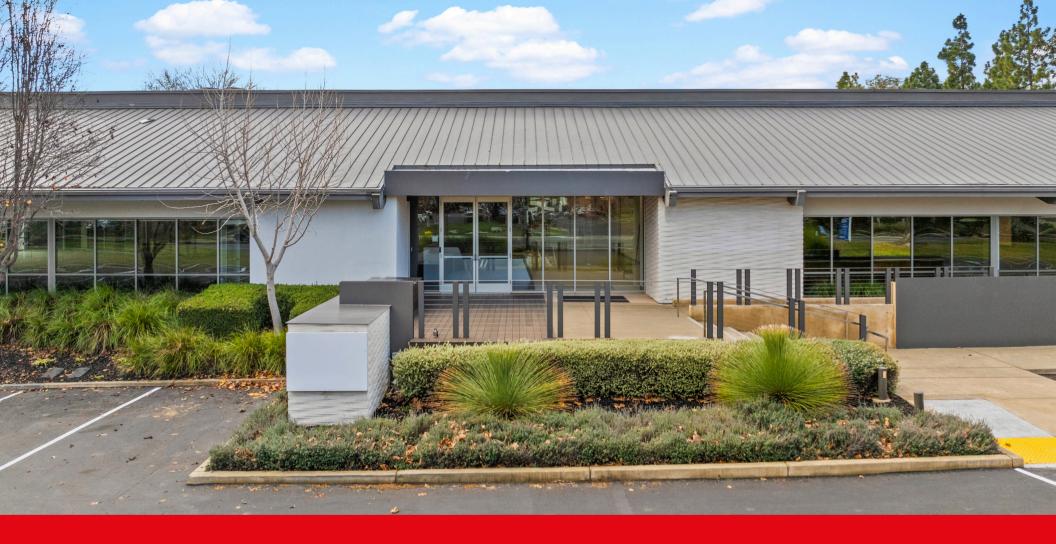

Plug & Play Office/R&D Sublease

2728 Orchard Parkway, San Jose | ±23,530 SF



#### Sublease Highlights





- Freestanding Building in Class-A Project
- ±23,530 SF Available Immediately
- 呂 Fully Furnished w/ Renovated Interiors
- இத் Mix of Office, Lab, & Warehouse
- (1) 1,200 Amps @ 480 Volts Power

- LED: 12/31/2026
- Multi-Purpose Outdoor Amenities
- ±3.5/1,000 Parking
- Convenient Walk to Restaurants/Retail
- Multiple Expansion Opportunities

### Floorplan

- 9 Private Offices
- 4 Conference Rooms
- 4 Phone Rooms
- 83 Workstations
- 2 Large Labs
- Server Room w/ HVAC
- Warehouse
- Grade Level Roll-Up Door
- Training Room
- Open Break Area
- 2 Copy/Supply Areas
- Storage Rooms





### Interior Photos









## Project Photos









### Transportation



#### Local Amenities





#### Contact

Alex Lagemann Senior Managing Director alex.lagemann@jll.com +1 (408) 221 2310 Mike Covell Senior Associate mike.covell@jll.com +1 (650) 704-4683



Jones Lang LaSalle Brokerage, Inc., CA Real Estate License #01856260