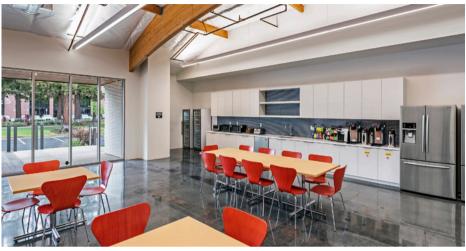

# Plug & Play Office/R&D Sublease

2728 Orchard Parkway, San Jose | ±23,530 SF



#### Sublease Highlights





- Freestanding Building in Class-A Project
- ±23,530 SF Available Immediately
- 呂 Fully Furnished w/ Renovated Interiors
- இத் Mix of Office, Lab, & Warehouse
- (1) 1,200 Amps @ 480 Volts Power

- LED: 12/31/2026
- Multi-Purpose Outdoor Amenities
- ±3.5/1,000 Parking
- Convenient Walk to Restaurants/Retail
- Multiple Expansion Opportunities

### Floorplan

- 9 Private Offices
- 4 Conference Rooms
- 4 Phone Rooms
- 83 Workstations
- 2 Large Labs
- Server Room w/ HVAC
- Warehouse
- Grade Level Roll-Up Door
- Training Room
- Open Break Area
- 2 Copy/Supply Areas
- Storage Rooms





### Interior Photos









## Project Photos









### Transportation



#### Local Amenities





#### Contact

Alex Lagemann Senior Managing Director alex.lagemann@jll.com +1 (408) 221 2310 Mike Covell Se