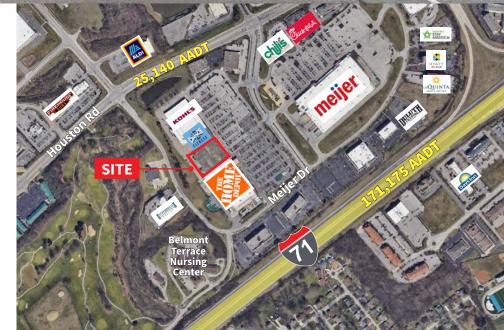

## **Property highlights**

- Former JoAnn 23,936 SF
- Former Overstock 25,659 SF
- Spaces can be combined for a total of 49,579 SF
- Strong co-tenancy that includes: Kohl's, Crunch Fitness, Home
  Depot and Meijer
- Highway and pylon signs available
- 25,140 AADT on Houston Road

#### Trade area