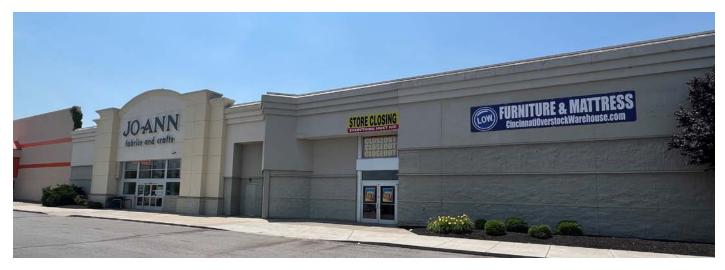

## **Property highlights**

- Former JoAnn 23,936 SF
- Former Overstock 25,659 SF
- Spaces can be combined for a total of 49,579 SF
- Strong co-tenancy that includes: Kohl's, Crunch Fitness, Home
  Depot and Meijer
- Highway and pylon signs available
- 25,140 AADT on Houston Road

## Photos