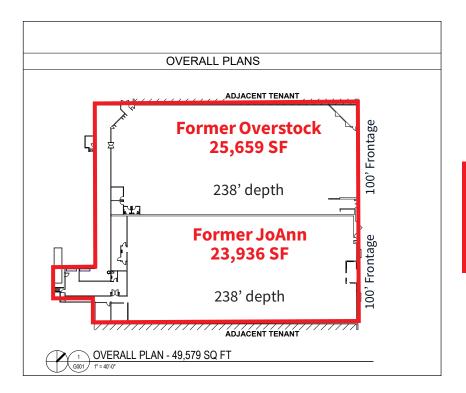

## **Property highlights**

- Former JoAnn 23,936 SF
- Former Overstock 25,659 SF
- Spaces can be combined for a total of 49,579 SF
- Strong co-tenancy that includes: Kohl's, Crunch Fitness, Home
  Depot and Meijer
- Highway and pylon signs available
- 25,140 AADT on Houston Road

### Site plan

Total Available 49,579 SF

200' frontage 238' depth

| Demographics      | 1-mile   | 3-miles  | 5-miles   |
|-------------------|----------|----------|-----------|
| Population        | 3,793    | 58,793   | 149,569   |
| Daytime Pop       | 18,684   | 83,998   | 172,927   |
| Households        | 1,690    | 23,982   | 58,357    |
| Average HH Income | \$65,625 | \$90,059 | \$107,246 |
| Average Age       | 41.8     | 37.9     | 38.0      |