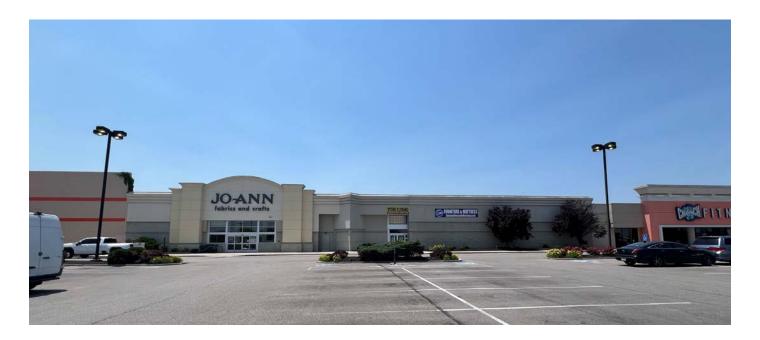

## **Houston Lakes Retail Center**

77-87 Spiral Drive | Florence, KY 41042

## **Property highlights**

- Former JoAnn 23,936 SF
- Former Overstock 25,659 SF
- Spaces can be combined for a total of 49,579 SF
- Strong co-tenancy that includes: Kohl's, Crunch Fitness, Home
  Depot and Meijer
- Highway and pylon signs available
- 25,140 AADT on Houston Road