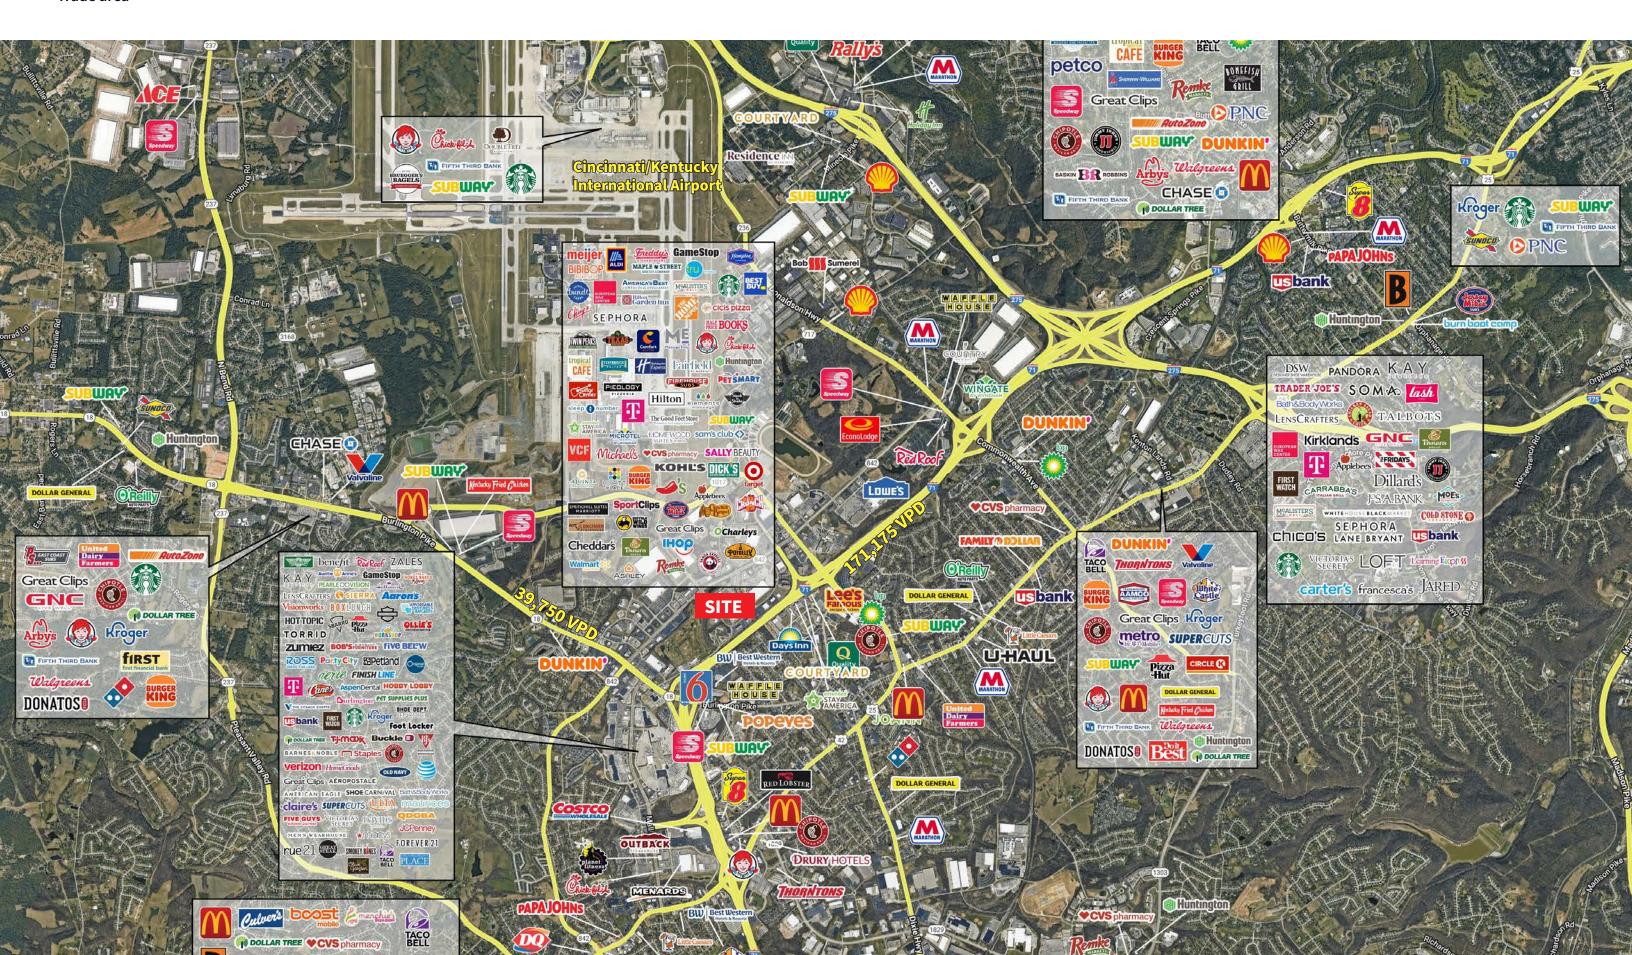

## **Property highlights**

- Former JoAnn 23,936 SF
- Former Overstock 25,659 SF
- Spaces can be combined for a total of 49,579 SF
- Strong co-tenancy that includes: Kohl's, Crunch Fitness, Home
  Depot and Meijer
- Highway and pylon signs available
- 25,140 AADT on Houston Road

### Site plan

Total Available 49,579 SF

200' frontage 238' depth

| Demographics      | 1-mile   | 3-miles  | 5-miles   |
|-------------------|----------|----------|-----------|
| Population        | 3,793    | 58,793   | 149,569   |
| Daytime Pop       | 18,684   | 83,998   | 172,927   |
| Households        | 1,690    | 23,982   | 58,357    |
| Average HH Income | \$65,625 | \$90,059 | \$107,246 |
| Average Age       | 41.8     | 37.9     | 38.0      |

#### Trade area