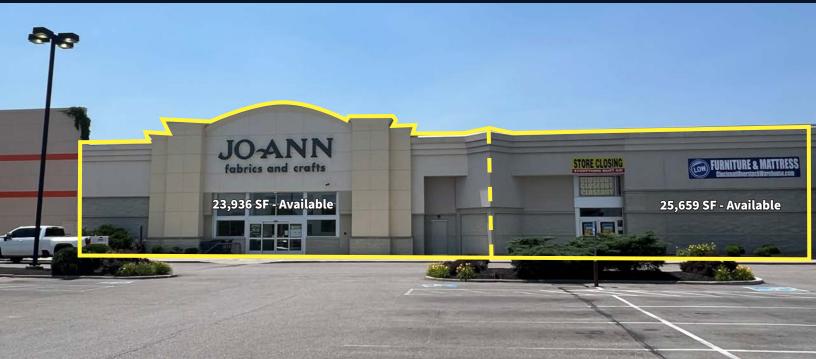

## **Property highlights**

- Former JoAnn 23,936 SF
- Former Overstock 25,659 SF
- Spaces can be combined for a total of 49,579 SF
- Strong co-tenancy that includes: Kohl's, Crunch Fitness, Home
  Depot and Meijer
- Highway and pylon signs available
- 25,140 AADT on Houston Road

## Photos