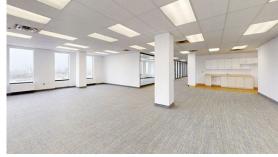

## MODEL SUITES Suite 600 | 15,561 SF

- Full floor opportunity
- Built out
- Mix of Open Spaces, Private Offices and Meeting Rooms

#### MODEL SUITES Suite 1100 | 4,534 SF

- Built Out Model Suite
- 4 Offices, Large Boardroom & Open Area
- Kitchenette