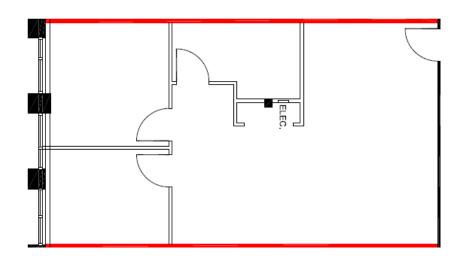

## MODEL SUITES Suite 105 | 2,170 SF

- Model Suite
- 3 Offices, Boardroom
- Kitchenette