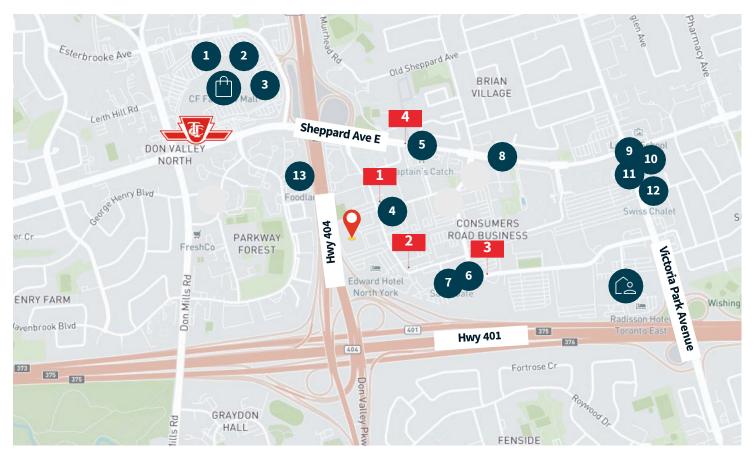

## **Location Map**

#### Amenities

#### 235/245 Yorkland Boulevard

Don Mills Subway Station

TTC Bus Stops

Radisson Toronto East Hotel

CF Fairview Mall

- 1 Moxies Fairview Mall Restaurant
- 2 St. Louis Bar & Grill
- 3 Hibachi Teppanyaki
- 4 Tim Hortons (Yorkland)
- 5 Tim Hortons (Sheppard Ave)
- 6 Aroma Espresso Bar
- 7 Burrito Boyz
- 8 Umami House
- 9 Starbucks
- 10 Wendys
- f Grande Burrito
- 12 Swiss Chalet
- 13 Subway