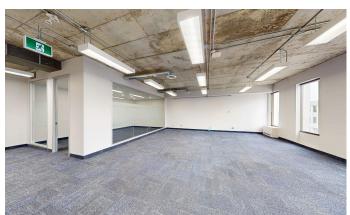

## MODEL SUITES Suite 105 | 2,170 SF

- Model Suite
- 3 Offices, Boardroom
- Kitchenette