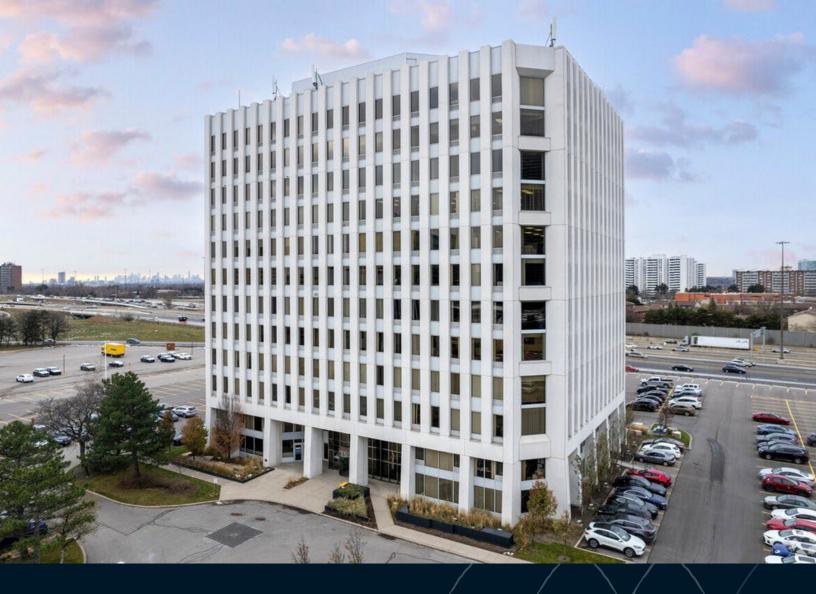

## **235/245 Yorkland Boulevard | Toronto** Office Space

## **Building Overview**

Located at Sheppard Avenue East and DVP, 235/245 Yorkland Boulevard offers excellent access to Highways 401, 404/DVP & 407. The building is within walking distance to the Sheppard/Don Mills Subway and York Region Transit terminal.

Nearby amenities include Fairview Mall, multiple restaurants, banks, and hotels. Surface parking is available at no additional cost, with a ratio of 3 stalls per 1,000 sf leased.