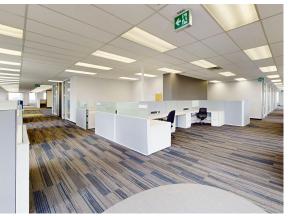

## MODEL SUITES Suite 105 | 2,170 SF

- Model Suite
- 3 Offices, Boardroom
- Kitchenette

## MODEL SUITES Suite 600 | 15,561 SF

- Full floor opportunity
- Built out
- Mix of Open Spaces, Private Offices and Meeting Rooms