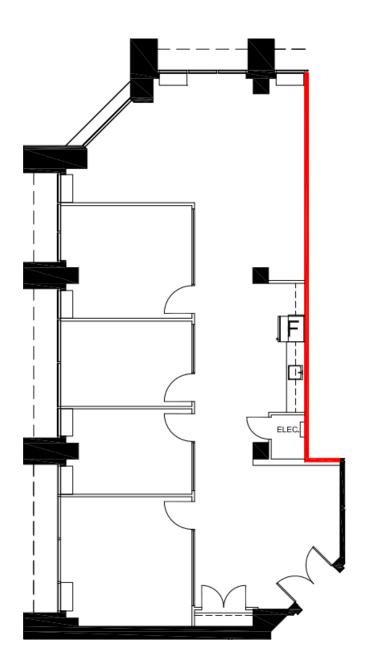

## MODEL SUITES Suite 105 | 2,170 SF

- Model Suite
- 3 Offices, Boardroom
- Kitchenette

#### Suite 109 | 1,241 SF

Suite 200 | 3,813 SF

- 3 Offices & Kitchenette

**Built Out** 

#### • Improvements in place.

#### Suite 300A | 2,085 SF

• Contiguous with Suite 301

#### Suite 501 | 4,167 SF

- Base Building Elevator
- Exposure