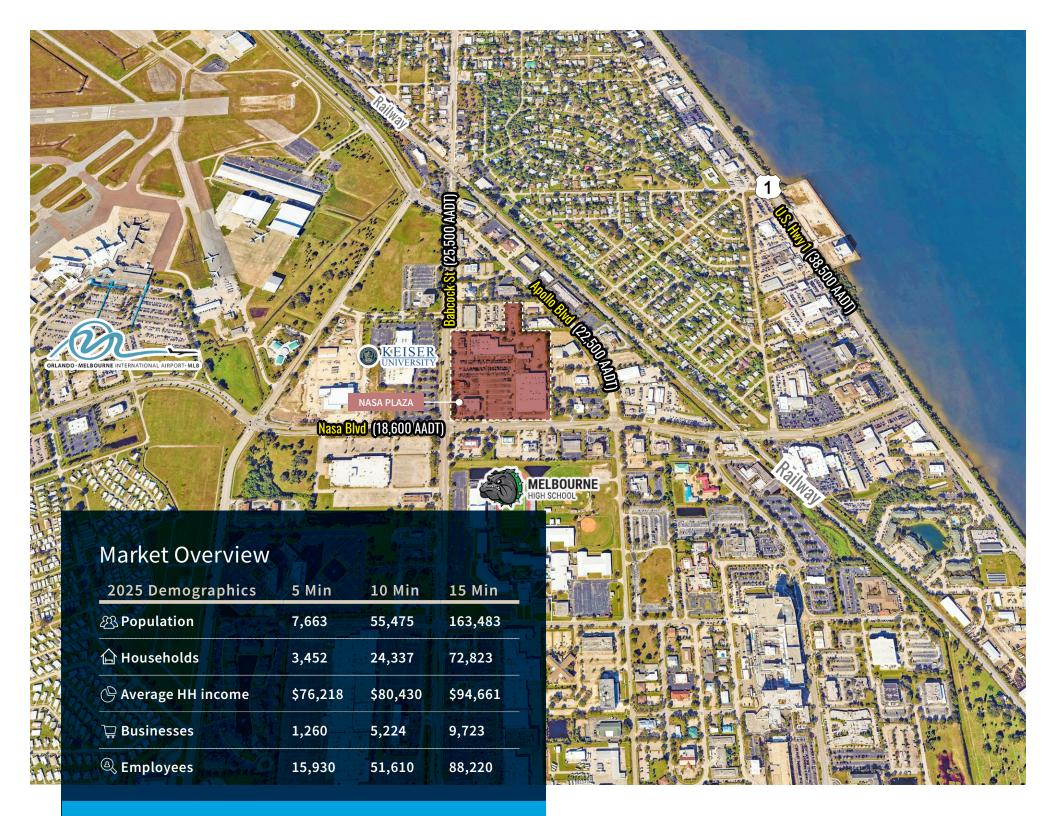

## Nasa Plaza

Welcome to Nasa Plaza, a neighborhood shopping center spanning across 168,737 s.f.

- Prime location at the bustling intersection of Nasa Blvd and Babcock St, delivering exceptional visibility and accessibility to a significant traffic count volume of over 44,100 vehicles daily
- Across the street from Keiser University's Melbourne Campus with an enrollment count of over 3,000 students
- Conveniently located only minutes from U.S. Highway 1, Melbourne Orlando International Airport, Melbourne Square Mall and Melbourne High School
- Offers a 4.7/1,000 s.f. parking ratio, adding convenience for a visitor's experience
- Pylon signage available to further enhance visibility for businesses to promote their brands prominently, capturing the attention of passing pedestrians and motorists
- Three points of access along Nasa Blvd and Babcock St for a seamless entry and exit for customers and employees