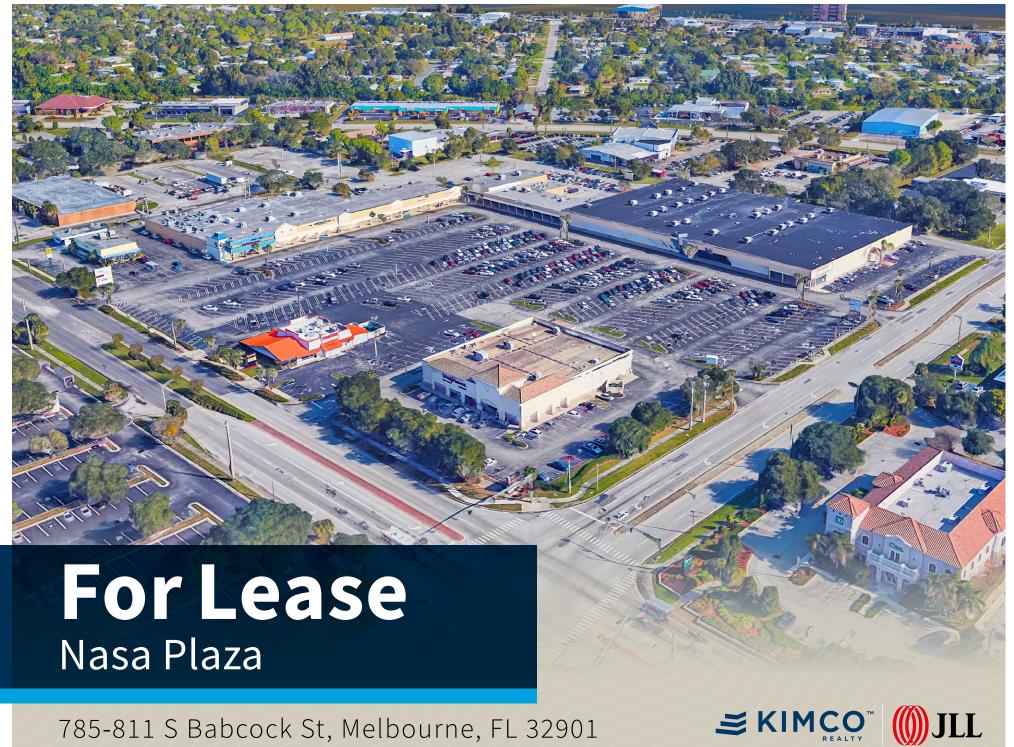

## Nasa Plaza

Welcome to Nasa Plaza, a neighborhood shopping center spanning across 168,737 s.f.

- Prime location at the bustling intersection of Nasa Blvd and Babcock St, delivering exceptional visibility and accessibility to a significant traffic count volume of over 44,100 vehicles daily
- Across the street from Keiser University's Melbourne Campus with an enrollment count of over 3,000 students
- Conveniently located only minutes from U.S. Highway 1, Melbourne Orlando International Airport, Melbourne Square Mall and Melbourne High School
- Offers a 4.7/1,000 s.f. parking ratio, adding convenience for a visitor's experience
- Pylon signage available to further enhance visibility for businesses to promote their brands prominently, capturing the attention of passing pedestrians and motorists
- Three points of access along Nasa Blvd and Babcock St for a seamless entry and exit for customers and employees