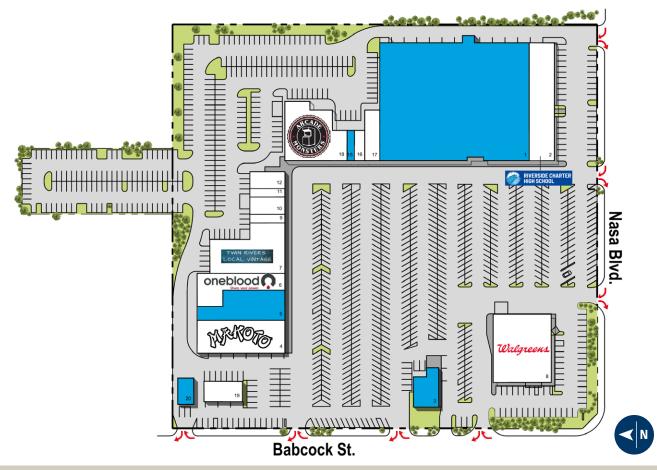

**Key Tenants** 

**LEASED** 

| _ | # | Tenant    | SF     |  |
|---|---|-----------|--------|--|
|   | 1 | AVAILABLE | 69,900 |  |
|   |   |           |        |  |
|   | 3 | AVAILABLE | 3,000  |  |
|   |   |           |        |  |
|   | 5 | AVAILABLE | 8,710  |  |
|   |   |           |        |  |
|   |   |           |        |  |

| # | Tenant | SF |
|---|--------|----|
|   |        |    |
|   |        |    |
|   |        |    |
|   |        |    |
|   |        |    |
|   |        |    |
|   |        |    |

| #  | Tenant                         | SF             |   |
|----|--------------------------------|----------------|---|
| 15 | AVAILABLE                      | 870            |   |
|    |                                |                |   |
|    |                                |                |   |
|    |                                |                |   |
| 19 | Gourmet Cheesesteak<br>& Pizza | 3,000          |   |
| 20 | COMING AVAILABLE               | 1,600          |   |
|    |                                | <b>(())</b> JI | L |