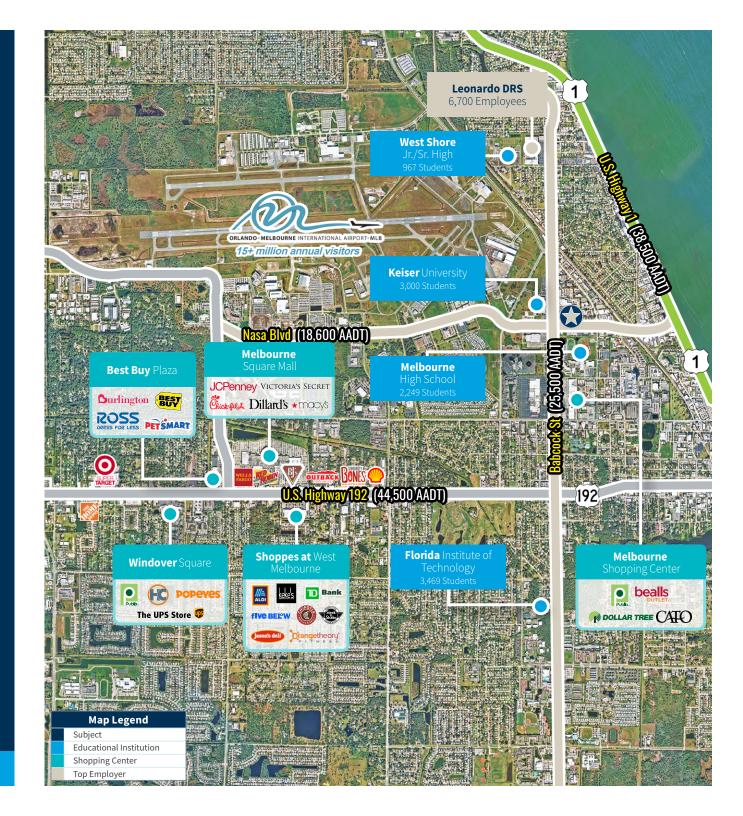

## Nasa Plaza

Welcome to Nasa Plaza, a neighborhood shopping center spanning across 168,737 s.f.

- Prime location at the bustling intersection of Nasa Blvd and Babcock St, delivering exceptional visibility and accessibility to a significant traffic count volume of over 44,100 vehicles daily
- Across the street from Keiser University's Melbourne Campus with an enrollment count of over 3,000 students
- Conveniently located only minutes from U.S. Highway 1, Melbourne Orlando International Airport, Melbourne Square Mall and Melbourne High School
- Offers a 4.7/1,000 s.f. parking ratio, adding convenience for a visitor's experience
- Pylon signage available to further enhance visibility for businesses to promote their brands prominently, capturing the attention of passing pedestrians and motorists
- Three points of access along Nasa Blvd and Babcock St for a seamless entry and exit for customers and employees