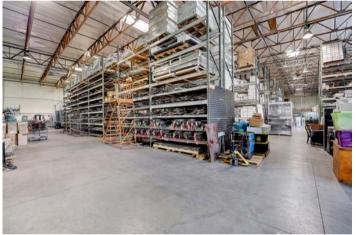

## **Property specifications**

- ±15,000 SF 25,000 SF Available warehouse (flexible)
- ±500 SF Office space
- 24' Minimum clearance height
- 3 Grade level doors
- 1200 Amps power (verify)
- ±150' Truck court
- Private secured yard
- Racking available
- 1 3 Year Sublease term available