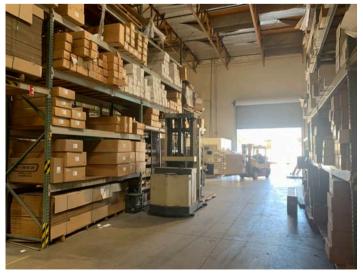

## **Property specifications**

- ±15,000 SF 25,000 SF Available warehouse (flexible)
- ±500 SF Office space
- 24' Minimum clearance height
- 3 Grade level doors
- 1200 Amps power (verify)
- ±150' Truck court
- Private secured yard
- Racking available
- 1 3 Year Sublease term available