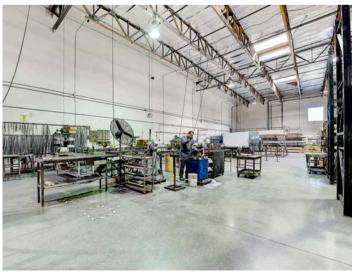

## For Sublease

Industrial Space ±15,000 SF - 25,000 SF Available for Sublease

2365 Railroad Street Corona

## **Property specifications**

- ±15,000 SF 25,000 SF Available warehouse (flexible)
- ±500 SF Office space
- 24' Minimum clearance height
- 3 Grade level doors
- 1200 Amps power (verify)
- ±150' Truck court
- Private secured yard
- Racking available
- 1 3 Year Sublease term available