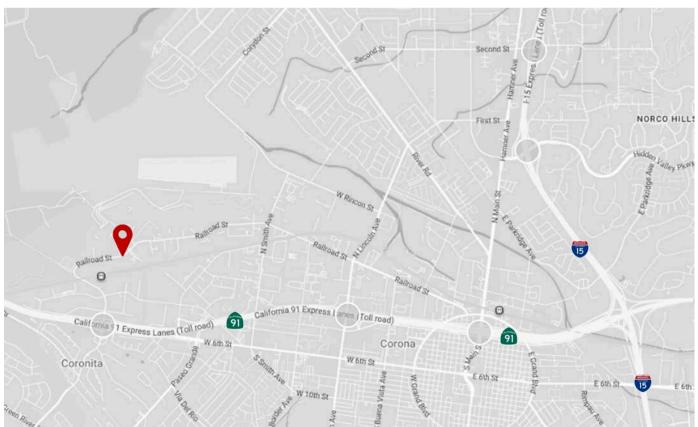

## For Sublease

Industrial Space ±15,000 SF - 25,000 SF Available for Sublease

2365 Railroad Street Corona