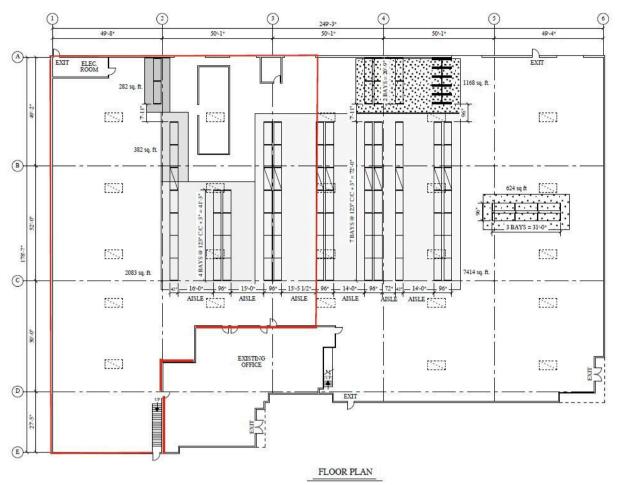

## For Sublease

Industrial Space ±15,000 SF - 25,000 SF Available for Sublease

2365 Railroad Street Corona

## **Property specifications**

- ±15,000 SF 25,000 SF Available warehouse (flexible)
- ±500 SF Office space
- 24' Minimum clearance height
- 3 Grade level doors
- 1200 Amps power (verify)
- ±150' Truck court
- Private secured yard
- Racking available
- 1 3 Year Sublease term available