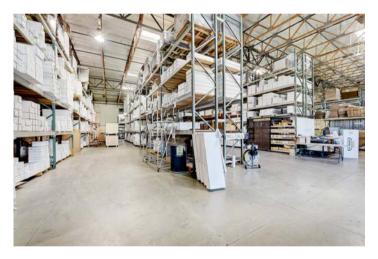

## **Property specifications**

- ±15,000 SF 25,000 SF Available warehouse (flexible)
- ±500 SF Office space
- 24' Minimum clearance height
- 3 Grade level doors
- 1200 Amps power (verify)
- ±150' Truck court
- Private secured yard
- Racking available
- 1 3 Year Sublease term available