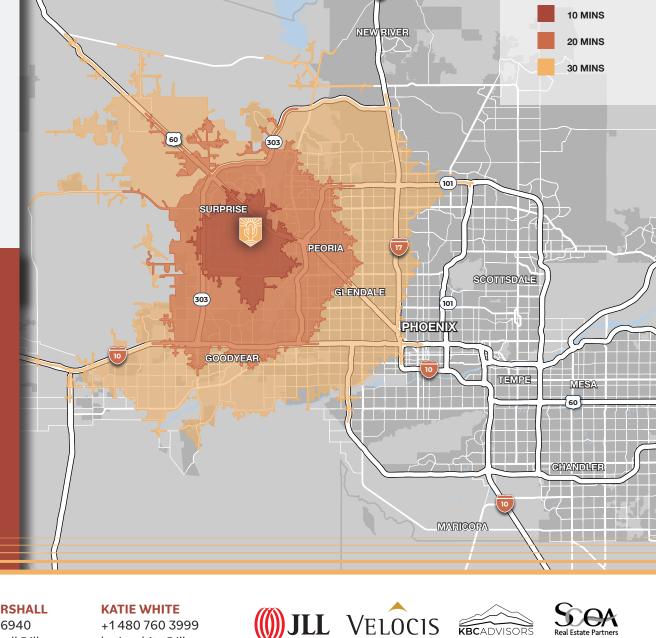

# **DEMOGRAPHICS**

| POPULATION                    | 10 MINS                  | 20 MINS                     | 30 MINS                     |
|-------------------------------|--------------------------|-----------------------------|-----------------------------|
| 2027 Population               | 160,580                  | 724,111                     | 1,825,947                   |
| 2022 Population               | 155,616                  | 696,709                     | 1,762,763                   |
| 5 Year Growth                 | 0.66%                    | 0.77%                       | 0.71%                       |
|                               |                          |                             |                             |
| INCOME                        | 10 MINS                  | 20 MINS                     | 30 MINS                     |
| INCOME 2022 Median Home Value | <b>10 MINS</b> \$259,119 | <b>20 MINS</b><br>\$289,948 | <b>30 MINS</b><br>\$282,130 |
|                               |                          |                             |                             |