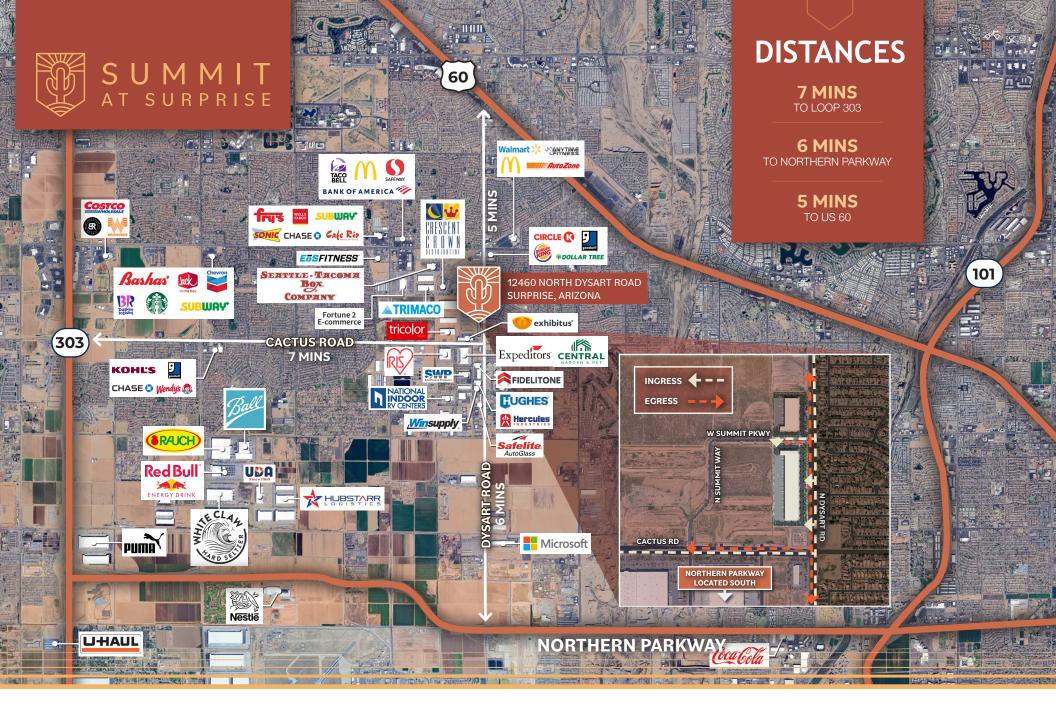

TFALL**

+16024513057 kyle.westfall@jll.com Jones Lang LaSalle Americas, Inc. License #: CO50857700

#### **NICOLE MARSHALL**

+1480 936 6940 nicole.marshall@jll.com Jones Lang LaSalle Americas, Inc. License #: SA707996000

#### **KATIE WHITE**

+14807603999 katie.white@jll.com Jones Lang LaSalle Americas, Inc. License #: SA713044000











**JOHN LYDON** 

+16022826326 john.lydon@jll.com **KYLE WESTFALL** 

+16024513057 kyle.westfall@jll.com **NICOLE MARSHALL** 

+1480 936 6940 nicole.marshall@jll.com

#### **KATIE WHITE**

+14807603999 katie.white@jll.com









**JOHN LYDON** 

+16022826326 john.lydon@jll.com **KYLE WESTFALL** 

+16024513057 kyle.westfall@jll.com **NICOLE MARSHALL** 

+1480 936 6940 nicole.marshall@jll.com **KATIE WHITE** 

+14807603999 katie.white@jll.com









+16022826326 john.lydon@jll.com **KYLE WESTFALL** 

+16024513057 kyle.westfall@jll.com

#### **NICOLE MARSHALL**

+1480 936 6940 nicole.marshall@jll.com

#### **KATIE WHITE**

+14807603999 katie.white@jll.com







# **DEMOGRAPHICS**

| POPULATION                    | 10 MINS                  | 20 MINS                     | 30 MINS                     |
|-------------------------------|--------------------------|-----------------------------|-----------------------------|
| 2027 Population               | 160,580                  | 724,111                     | 1,825,947                   |
| 2022 Population               | 155,616                  | 696,709                     | 1,762,763                   |
| 5 Year Growth                 | 0.66%                    | 0.77%