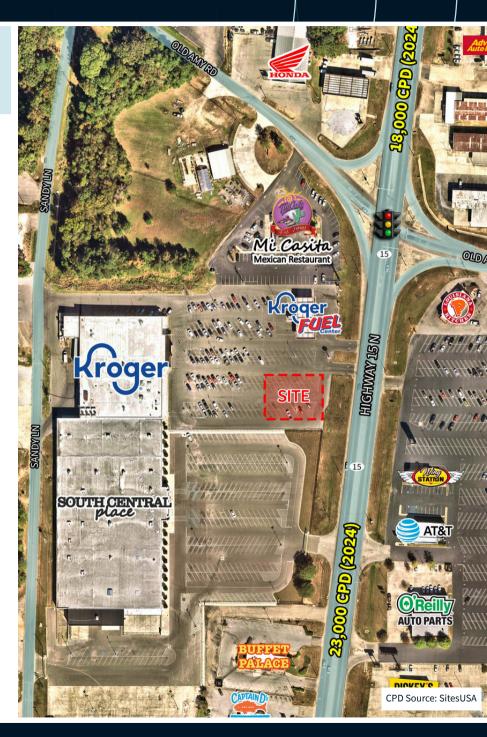

### **Property Specifications**

- .45-acre pad available fronting HWY 15
- Prime location on Hwy 15 N, offering excellent visibility and accessibility for local traffic and visitors to the area
- Laurel, MS has experienced notable economic revitalization in recent years
- Located on Laurel's primary North/South corridor with 23,000 CPD

### **Nearby Retailers**