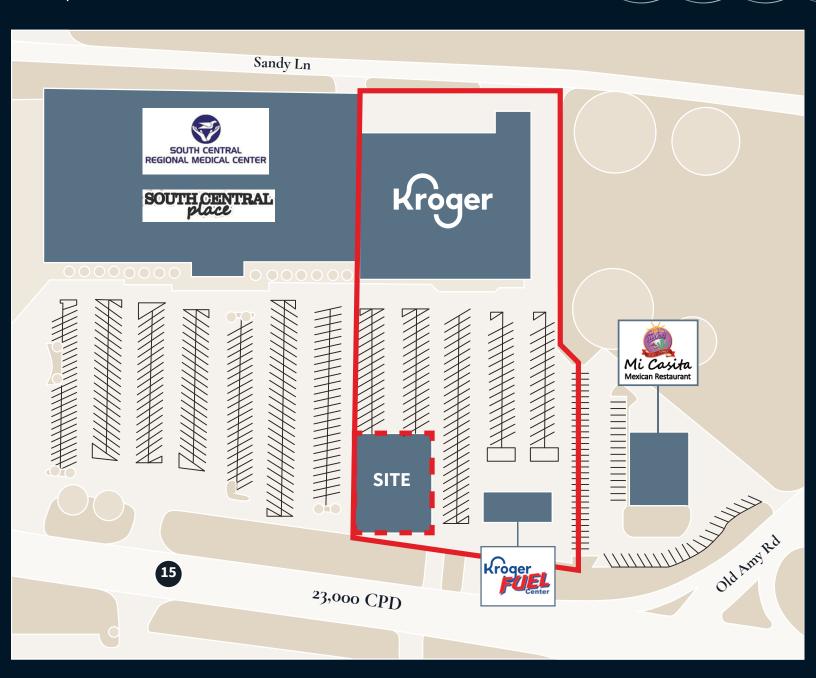

ed on Laurel's primary North/South corridor with 23,000 CPD

### **Nearby Retailers**





































#### **Buff Teague**

Executive Managing Director +1 251 341 1600 buff.teague@jll.com

### **JLL** SEE A BRIGHTER WAY

## Mid Zoom



| Demographics             | 1 mile radius | 3 mile radius | 5 mile radius          |
|--------------------------|---------------|---------------|------------------------|
| Total population         | 2,736         | 16,222        | 9,351                  |
| Total daytime population | 4,225         | 21,966        | 11,909                 |
| Median household income  | \$65,855      | \$44,908      | \$54,537               |
| Median age               | 35.1          | 36.7          | 39.1 Source: Esri 2024 |



### Proposed Site Plan



#### **Buff Teague**