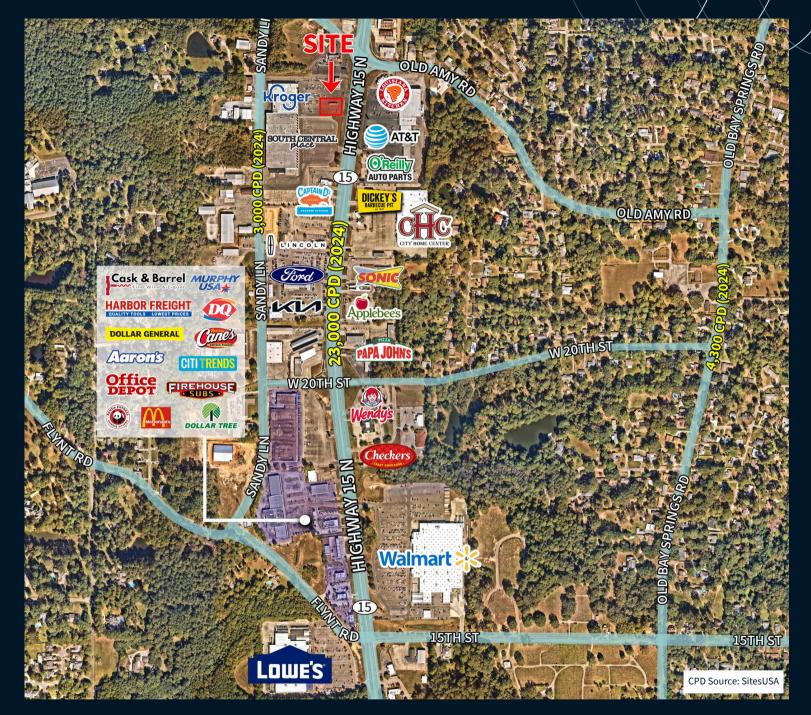

## Mid Zoom

| Demographics             | 1 mile radius | 3 mile radius | 5 mile radius          |
|--------------------------|---------------|---------------|------------------------|
| Total population         | 2,736         | 16,222        | 9,351                  |
| Total daytime population | 4,225         | 21,966        | 11,909                 |
| Median household income  | \$65,855      | \$44,908      | \$54,537               |
| Median age               | 35.1          | 36.7          | 39.1 Source: Esri 2024 |