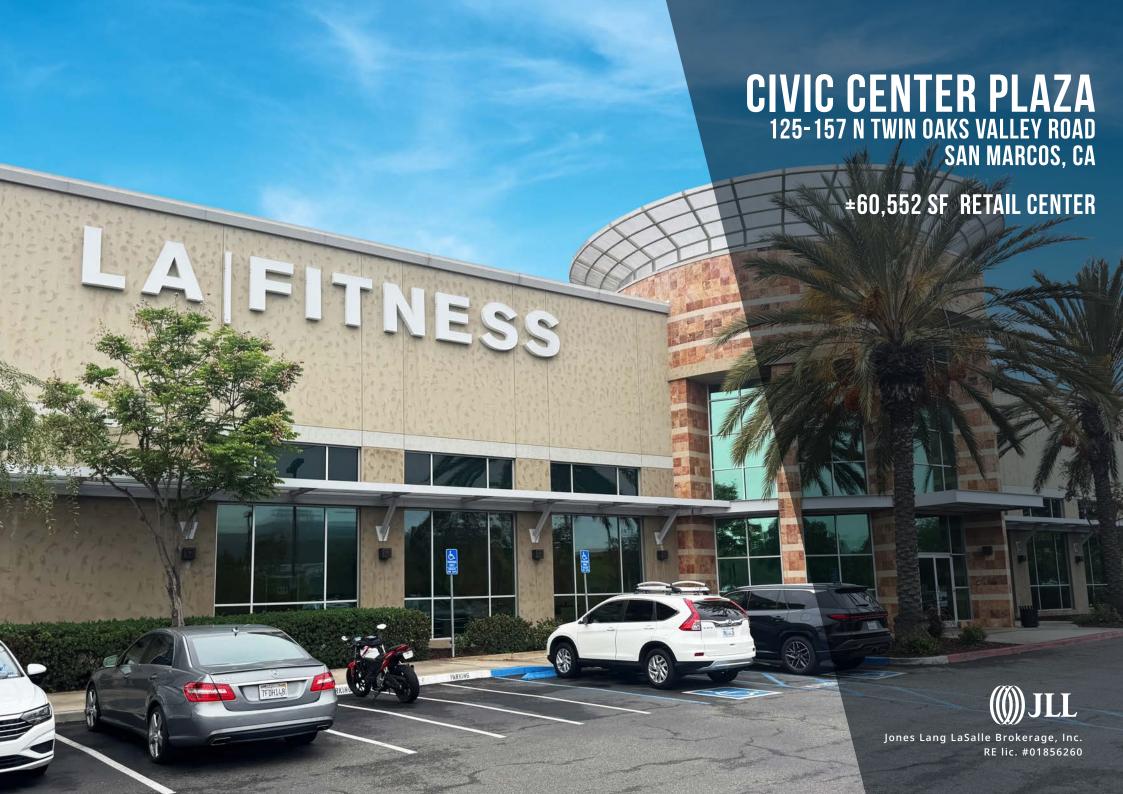

# CIVIC CENTER **PLAZA**

- San Marcos
- Located just north of the interchange of Twin Oaks Valley Road and Highway 78
- Adjacent to City of San Marcos Civic Center
- Across the street from Fairfield Inn & Suites
- High traffic counts along Twin Oaks Valley Road and San Marcos Boulevard
- Sprinter Rail Station within walking distance