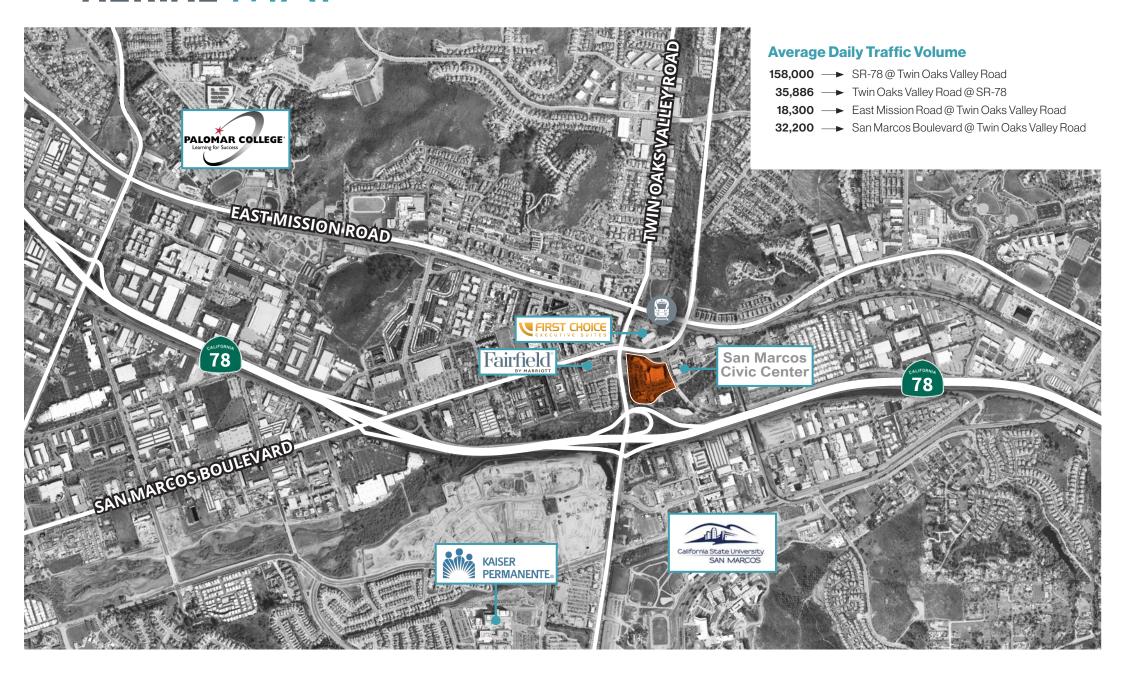

# CIVIC CENTER **PLAZA**

- San Marcos
- Located just north of the interchange of Twin Oaks Valley Road and Highway 78
- Adjacent to City of San Marcos Civic Center
- Across the street from Fairfield Inn & Suites
- High traffic counts along Twin Oaks Valley Road and San Marcos Boulevard
- Sprinter Rail Station within walking distance

# **AERIAL MAP**