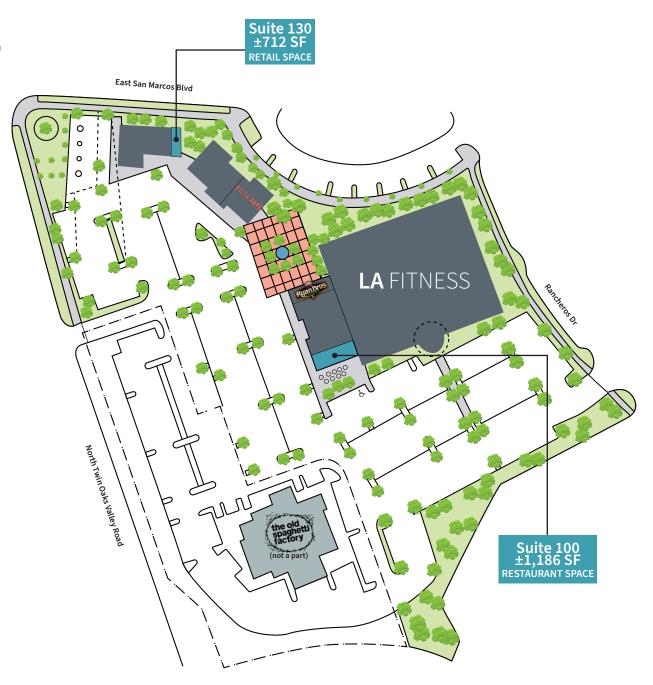

**AVAILABLE SPACE** 

| Suite | Tenant               | Size SF |
|-------|----------------------|---------|
| 100   | Available            | 1,186   |
| 102   | Tony's Mexican Food  | 1,142   |
| 103   | Pita Guys            | 1,700   |
| 106   | Twin Oaks Nails      | 960     |
| 108   | Robek's              | 888     |
| 110   | Ryan Bros. Coffee    | 1,060   |
| 120   | Pizza Nova           | 3,618   |
| 126   | Clippers Barber Shop | 830     |
| 128   | FedEx Office         | 1,801   |
| 130   | Available            | 712     |
| 132   | Ramen Mik            | 1,282   |
| 134   | Eyebrow Threading    | 797     |
| 136   | Ahi Sushi            | 1,576   |