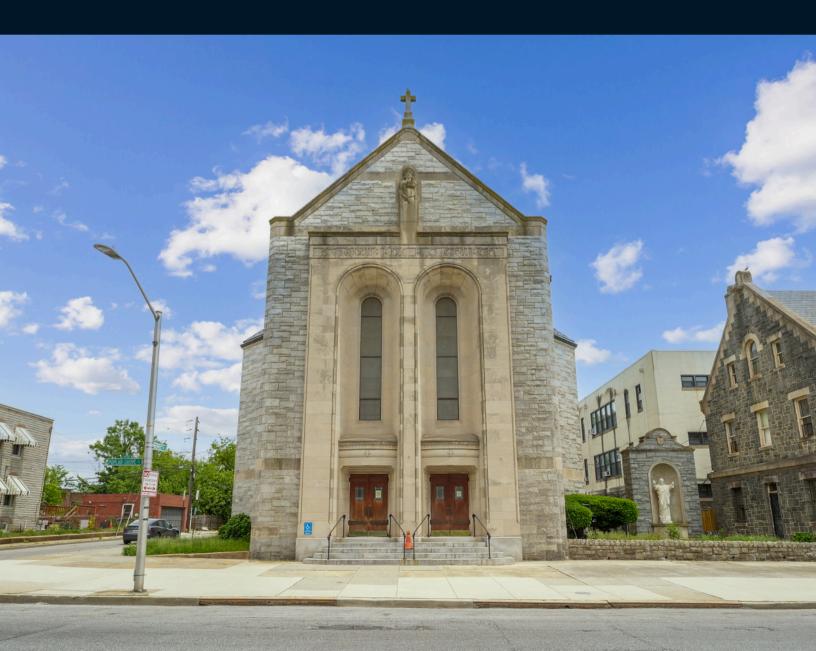

## St. Edwards Church 901-903 Poplar Grove Street Baltimore, MD 21216

**JLL** SEE A BRIGHTER WAY

A few notes:

- Church 9,400 sf that seats 440 people
- School Building Three Story, 26,335 sf
- Convent Three Story, 5,480 sf
- Rectory Three Story, 5,237 sf
- Sale includes church, rectory and school

Antony Gross +1 443 931 3333 tony.gross@jll.com AnneMarie Paintsil +1 443 931 3351 <u>annemarie.paintsil@jll.com</u> jll.com