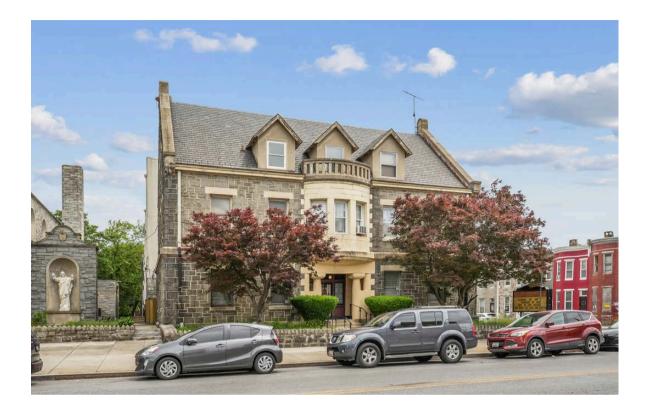

## St. Edwards Church 901-903 Poplar Grove Street Baltimore, MD 21216

**JLL** SEE A BRIGHTER WAY

#### Property Overview

| Size         | 46,452 sf                                                                                |
|--------------|------------------------------------------------------------------------------------------|
| Parking      | Off Street and on<br>street, with possibility<br>of additional parking<br>on vacant lots |
| Asking Price | \$1,490,000                                                                              |

A few notes:

- Church 9,400 sf that seats 440 people
- School Building Three Story, 26,335 sf
- Convent Three Story, 5,480 sf
- Rectory Three Story, 5,237 sf
- Sale includes church, rectory and school

Antony Gross +1 443 931 3333 tony.gross@jll.com AnneMarie Paintsil +1 443 931 3351 <u>annemarie.paintsil@jll.com</u> jll.com