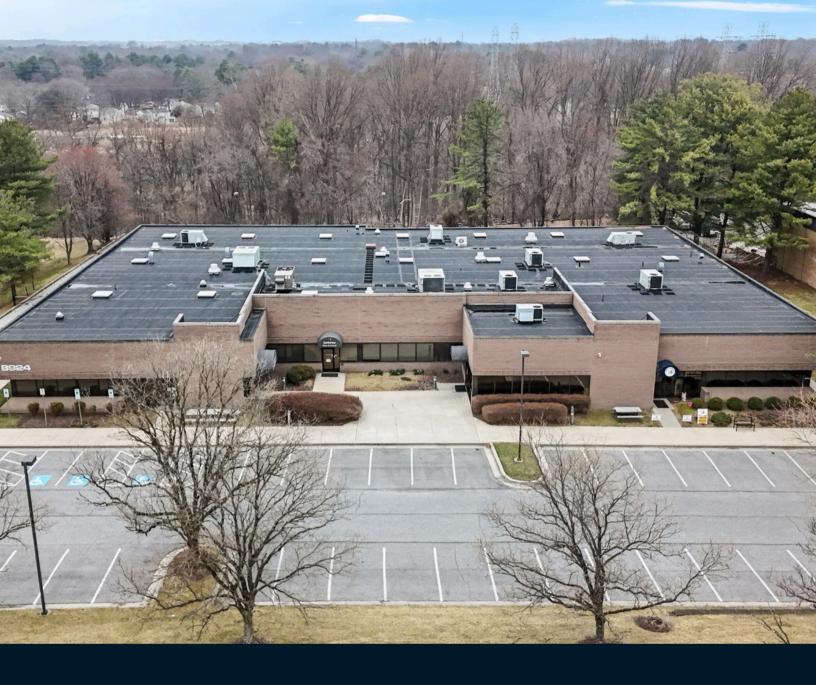

# Available

8924 McGaw Ct Columbia, MD 21045

### Property Overview

Strategically located in Columbia, Maryland, 8924 McGaw Court offers a prime business address in the heart of the Baltimore-Washington corridor.

#### **Property Highlights**

- Fully air-conditioned building.
- This Flex Building can be leased as office or warehouse space.
- Currently has 4,800 sf tenant through 6/1/29

| Size available for sale  | 26,593 sf                     |
|--------------------------|-------------------------------|
| Size available for lease | 21,763 sf                     |
| Acreage                  | 2.38 acres                    |
| Built                    | 1984                          |
| Rental Rate              | \$15.50 NNN                   |
| Operating Expenses       | \$6.38                        |
| Utilities                | Gas and electric services are |