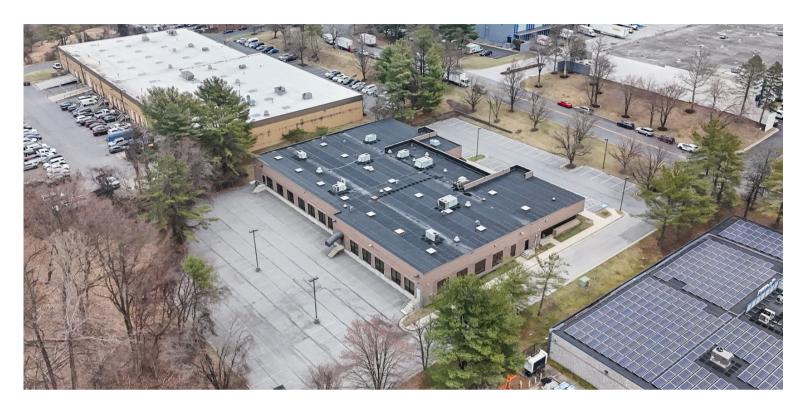

# Available

8924 McGaw Ct Columbia, MD 21045

### Property Overview

Strategically located in Columbia, Maryland, 8924 McGaw Court offers a prime business address in the heart of the Baltimore-Washington corridor.

#### **Property Highlights**

- Fully air-conditioned building.
- This Flex Building can be leased as office or warehouse space.
- Currently has 4,800 sf tenant through 6/1/29

| Size available for sale  | 26,593 sf                     |
|--------------------------|-------------------------------|
| Size available for lease | 21,763 sf                     |
| Acreage                  | 2.38 acres                    |
| Built                    | 1984                          |
| Rental Rate              | \$15.50 NNN                   |
| Operating Expenses       | \$6.38                        |
| Utilities                | Gas and electric services are |