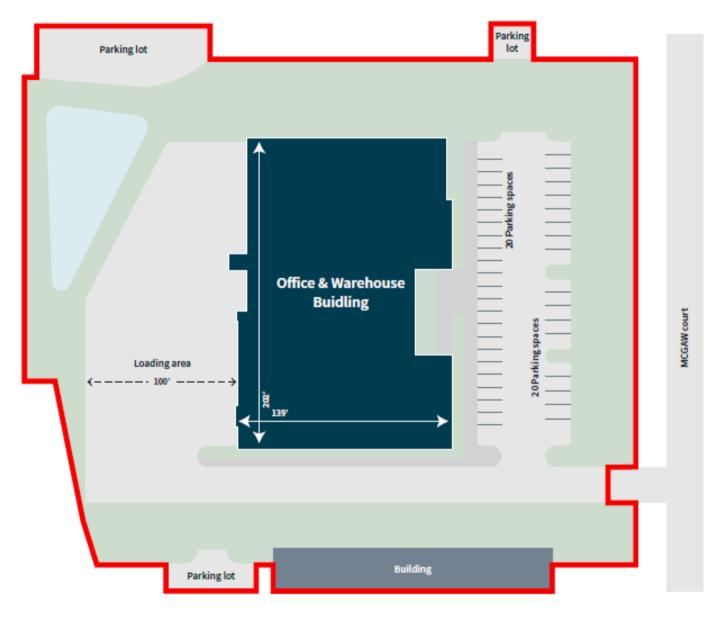

24 McGaw Court offers a prime business address in the heart of the Baltimore-Washington corridor.

#### **Property Highlights**

- Fully air-conditioned building.
- This Flex Building can be leased as office or warehouse space.
- Currently has 4,800 sf tenant through 6/1/29

| Size available for sale  | 26,593 sf                     |
|--------------------------|-------------------------------|
| Size available for lease | 21,763 sf                     |
| Acreage                  | 2.38 acres                    |
| Built                    | 1984                          |
| Rental Rate              | \$15.50 NNN                   |
| Operating Expenses       | \$6.38                        |
| Utilities                | Gas and electric services are |

separately metered



# Site Plan





## **JLL** SEE A BRIGHTER WAY