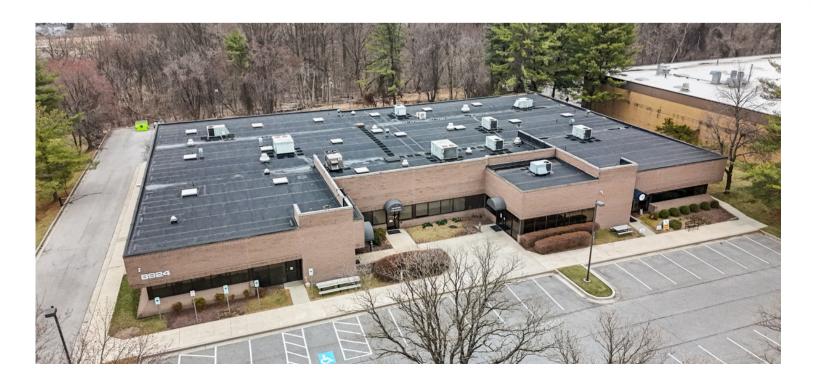

# Available

8924 McGaw Ct Columbia, MD 21045

### Property Overview

Strategically located in Columbia, Maryland, 8924 McGaw Court offers a prime business address in the heart of the Baltimore-Washington corridor.

#### **Property Highlights**

- Fully air-conditioned building.
- This Flex Building can be leased as office or warehouse space.
- Currently has 4,800 sf tenant through 6/1/29

| Size available for sale  | 26,593 sf                     |
|--------------------------|-------------------------------|
| Size available for lease | 21,763 sf                     |
| Acreage                  | 2.38 acres                    |
| Built                    | 1984                          |
| Rental Rate              | \$15.50 NNN                   |
| Operating Expenses       | \$6.38                        |
| Utilities                | Gas and electric services are |