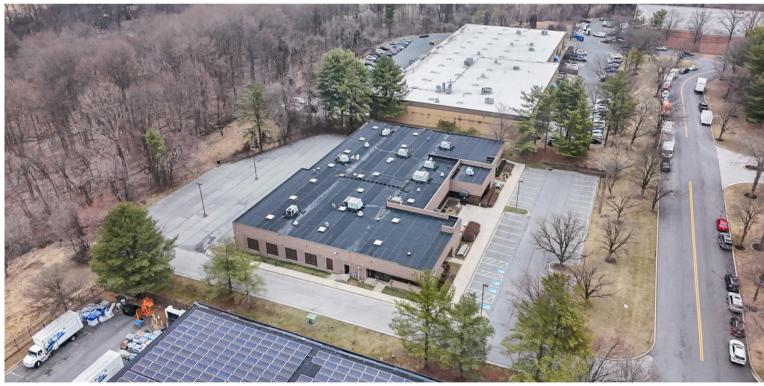

s address in the heart of the Baltimore-Washington corridor.

#### **Property Highlights**

- Fully air-conditioned building.
- This Flex Building can be leased as office or warehouse space.
- Currently has 4,800 sf tenant through 6/1/29

| Size available for sale  | 26,593 sf                     |
|--------------------------|-------------------------------|
| Size available for lease | 21,763 sf                     |
| Acreage                  | 2.38 acres                    |
| Built                    | 1984                          |
| Rental Rate              | \$15.50 NNN                   |
| Operating Expenses       | \$6.38                        |
| Utilities                | Gas and electric services are |

separately metered



# Site Plan





## **JLL** SEE A BRIGHTER WAY