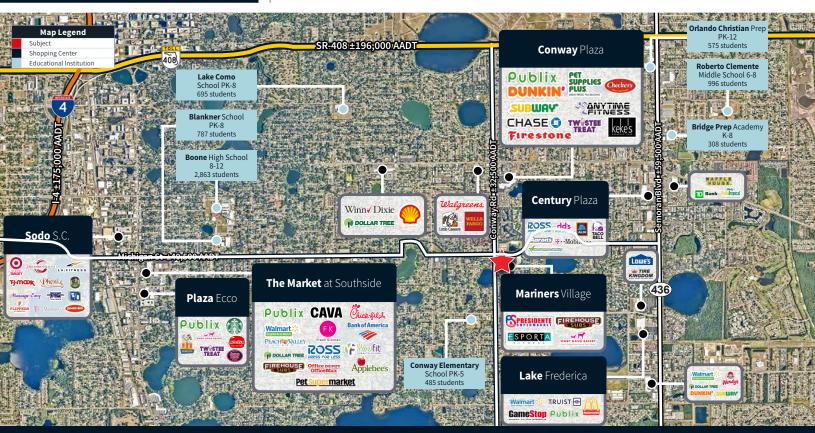

### **Former Bank Branch**

- 3,318 s.f. freestanding building
- 4-lane drive-thru
- ±0.982 acres
- Stucco building with a ±21.4' building height
- ±23 total parking spaces
- Zones "AC01/SP/AN" (Neighborhood Activity Center/Specialty Planned Area/Aircraft Noise)
- Resides on the signalized intersection of SR-15 / Conway Rd and Michigan St, which sees a combined traffic count of ±38,100 AADT
- Located directly within the Mariners Village shopping plaza, anchored by Presidente Supermarkets and Esporta Fitness, among other national and regional retailers
- Mariners Village sees an average of 1.1 million visitors annually
- Surrounded by densely-populated residential neighborhoods, also indicated by the amount of schools in proximity

### **Demographics**