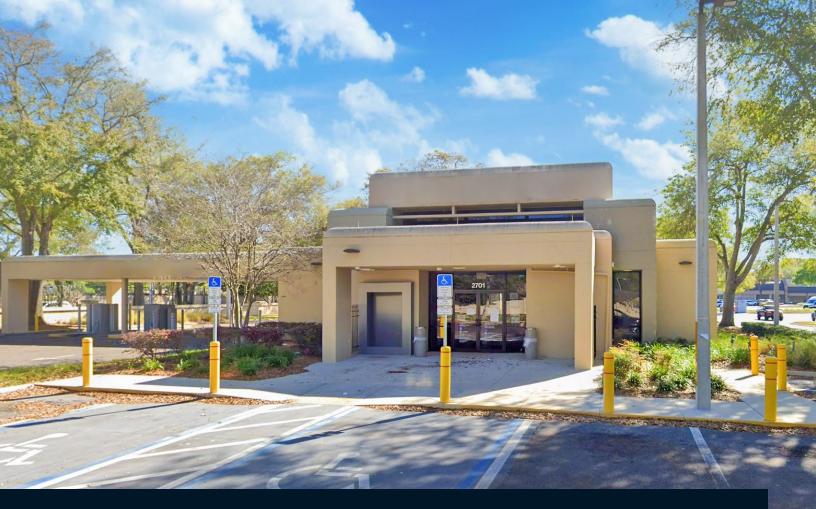

# **2701 S Conway Rd** Orlando, FL 32812

### **Former Bank Branch**

- 3,318 s.f. freestanding building
- 4-lane drive-thru
- ±0.982 acres
- Stucco building with a ±21.4' building height
- ±23 total parking spaces
- Zones "AC01/SP/AN" (Neighborhood Activity Center/Specialty Planned Area/Aircraft Noise)
- Resides on the signalized intersection of SR-15 / Conway Rd and Michigan St, which sees a combined traffic count of ±38,100 AADT
- Located directly within the Mariners Village shopping plaza, anchored by Presidente Supermarkets and Esporta Fitness, among other national and regional retailers
- Mariners Village sees an average of 1.1 million visitors annually
- Surrounded by densely-populated residential neighborhoods, also indicated by the amount of schools in proximity