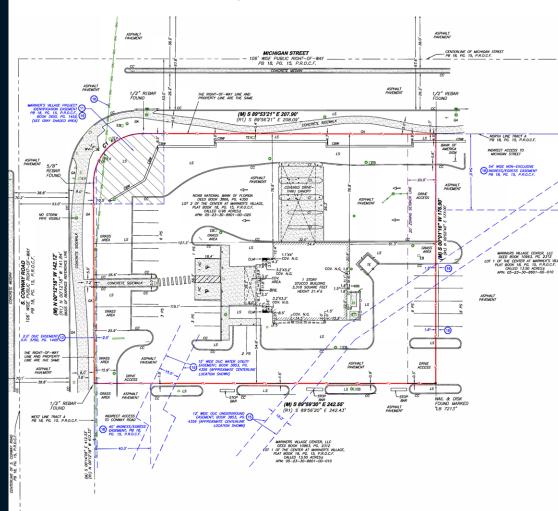

sees a combined traffic count of ±38,100 AADT
- Located directly within the Mariners Village shopping plaza, anchored by Presidente Supermarkets and Esporta Fitness, among other national and regional retailers
- Mariners Village sees an average of 1.1 million visitors annually
- Surrounded by densely-populated residential neighborhoods, also indicated by the amount of schools in proximity

### **Contact**



Billy Rodriguez
Senior Vice President
billy.rodriguez@jll.com
+1 407 443 3925

For Lease

### **Demographics**

## **Site** Survey

### **POPULATION**



1 MI. 18,662 3 MI. 122,916 5 MI. 304,000

### **HOUSEHOLDS**



MI. 8,122
 MI. 51,053
 MI. 124,986

### **MEDIAN AGE**



MI. 38.9
 MI. 38.6
 MI. 37.8

### **MEDIAN HOUSEHOLD INCOME**



1 MI. \$63,392 3 MI. \$65,786 5 MI. \$66,929





Although information has been obtained from sources deemed reliable, JLL does not make any guarantees, warranties or representations, express or implied, as to the completeness or accuracy as to the information contained herein. Any projections, opinions, assumptions or estimates used are for example only. There may be differences between projected and actual results, and those differences may be material. JLL does not accept any liability for any loss or damage suffered by any party resulting from reliance on this information. If the recipient of this information has signed a confidentiality agreement with JLL regarding this matter, this information is subject to the terms of that agreement. ©2025. Jones Lang LaSalle Brokerage, Inc. All rights reserved.