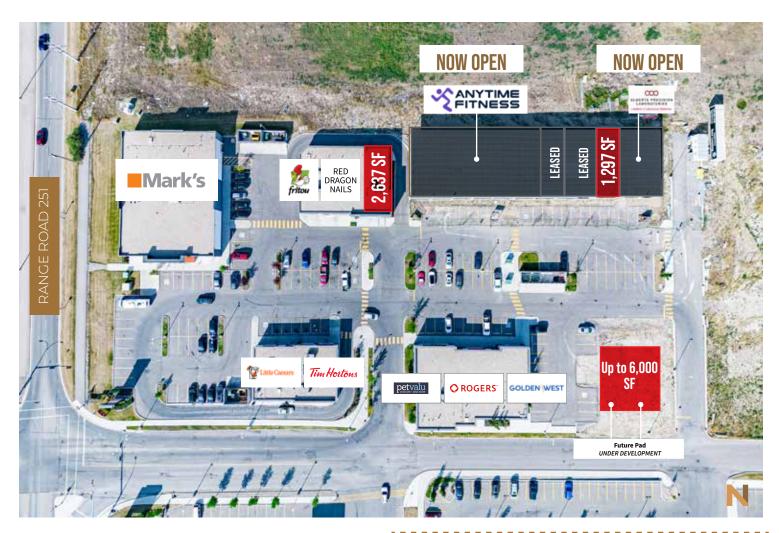

## **Property Information**

**Address** 200 Edgefield Place, Strathmore, Alberta

**Leasable Space** End Cap - 2,637 SF

Canadian Pizza Unlimited - 1,297 SF

Future Pad - Up to 6,000 SF

**Parking** Surface Parking

## **Property Highlights**

- · Shadow anchored by Co-op
- · Co-tenants include Tim Hortons, Mark's, Little Caesars, Pet Valu, Rogers Wireless, Fritou and more
- Edgefield Place is within the main hub for regional shopping in Strathmore and surrounding rural communities
- De Havilland is developing a 1,500 acre aircraft manufacturing facility in the county, creating up to 1,500 jobs