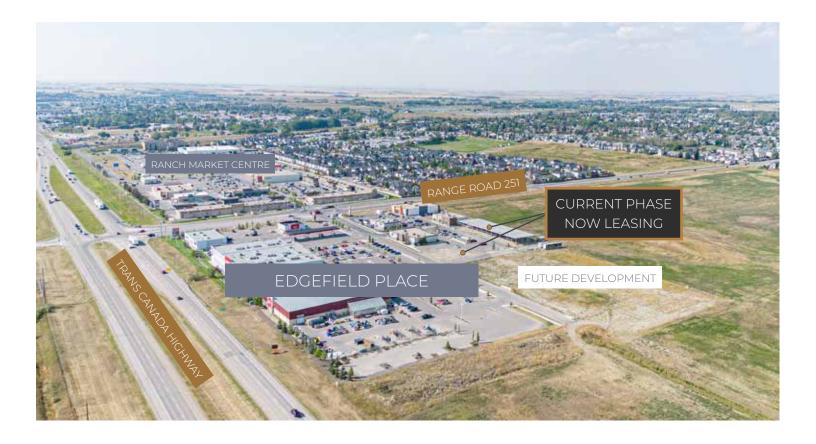

## **Edgefield Place**

- · Along the Trans-Canada Highway at Range Road 251
- · Signalized intersection in to the property
- · Over 25,000 vehicles pass the site daily
- $\cdot$  Future all-turn access to be added from the Trans-Canada Highway

## **Property Information**

**Address** 200 Edgefield Place, Strathmore, Alberta

**Leasable Space** End Cap - 2,637 SF

Canadian Pizza Unlimited - 1,297 SF

Future Pad - Up to 6,000 SF

**Parking** Surface Parking