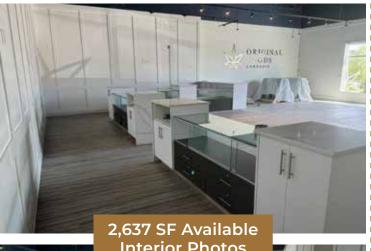

## **Property Information**

**Address** 200 Edgefield Place, Strathmore, Alberta

**Leasable Space** End Cap - 2,637 SF

Canadian Pizza Unlimited - 1,297 SF

Future Pad - Up to 6,000 SF

**Parking** Surface Parking