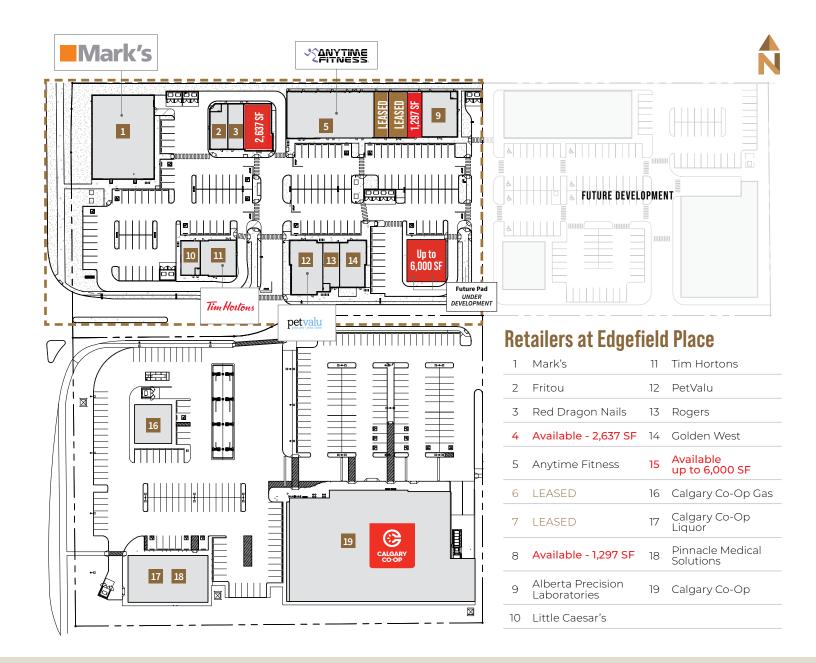

## **Property Information**

**Address** 200 Edgefield Place, Strathmore, Alberta

**Leasable Space** End Cap - 2,637 SF

Canadian Pizza Unlimited - 1,297 SF

Future Pad - Up to 6,000 SF

**Parking** Surface Parking

## **Property Highlights**

- · Shadow anchored by Co-op
- · Co-tenants include Tim Hortons, Mark's, Little Caesars, Pet Valu, Rogers Wireless, Fritou and more
- Edgefield Place is within the main hub for regional shopping in Strathmore and surrounding rural communities
- De Havilland is developing a 1,500 acre aircraft manufacturing facility in the county, creating up to 1,500 jobs