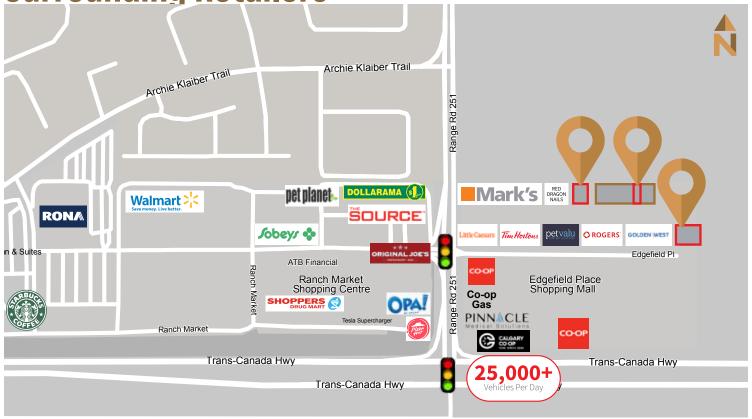

## **Edgefield Place**

- · Along the Trans-Canada Highway at Range Road 251
- · Signalized intersection in to the property
- · Over 25,000 vehicles pass the site daily
- $\cdot$  Future all-turn access to be added from the Trans-Canada Highway

## **Property Highlights**

- · Shadow anchored by Co-op
- · Co-tenants include Tim Hortons, Mark's, Little Caesars, Pet Valu, Rogers Wireless, Fritou and more
- Edgefield Place is within the main hub for regional shopping in Strathmore and surrounding rural communities
- De Havilland is developing a 1,500 acre aircraft manufacturing facility in the county, creating up to 1,500 jobs

**3km** 39.6

**5km** 39.8

**Surrounding Retailers** 

Ron Odagaki Associate Vice President +1 403 456 3245 Ron.Odagaki@jll.com

Lauren Yanick Associate +1 403 456 3136 lauren.yanick@jll.com

Jones Lang LaSalle Real Estate Services, Inc. Bankers Hall East | Suite 3900 855 2 St SW, Calgary, AB, T2P 4K7