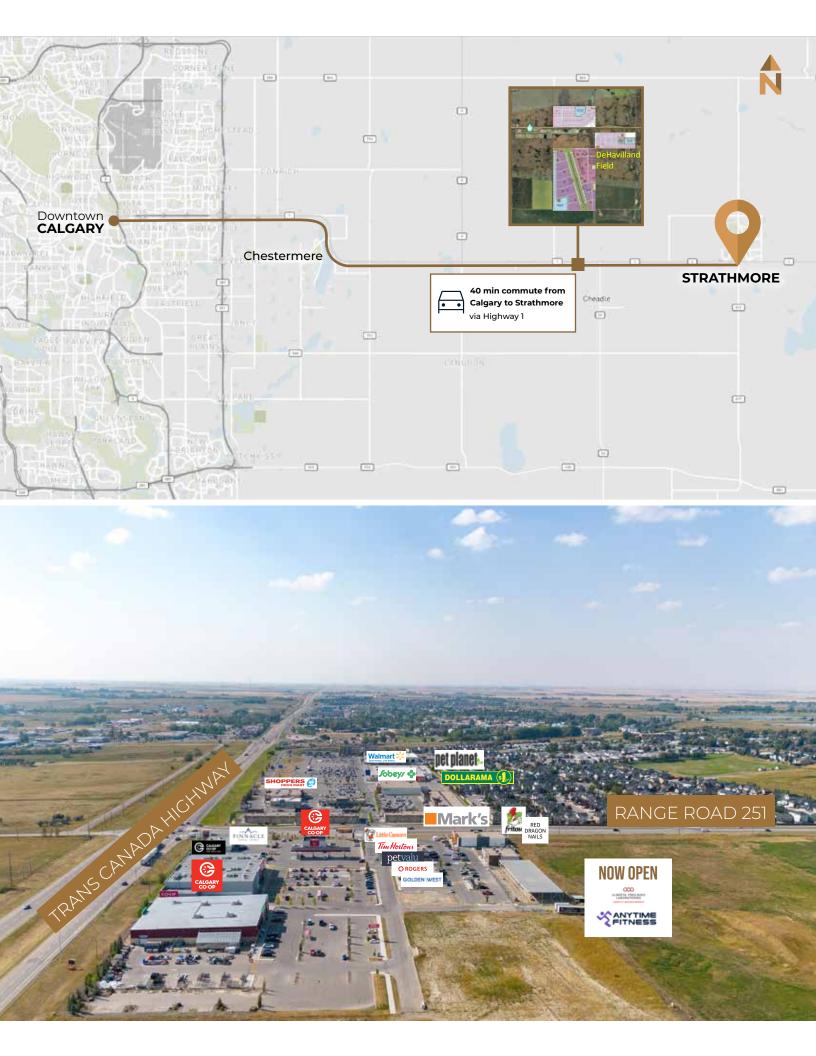

## **Edgefield Place**

- · Along the Trans-Canada Highway at Range Road 251
- · Signalized intersection in to the property
- · Over 25,000 vehicles pass the site daily
- $\cdot$  Future all-turn access to be added from the Trans-Canada Highway

## **Property Highlights**

- · Shadow anchored by Co-op
- · Co-tenants include Tim Hortons, Mark's, Little Caesars, Pet Valu, Rogers Wireless, Fritou and more
- Edgefield Place is within the main hub for regional shopping in Strathmore and surrounding rural communities
- De Havilland is developing a 1,500 acre aircraft manufacturing facility in the county, creating up to 1,500 jobs