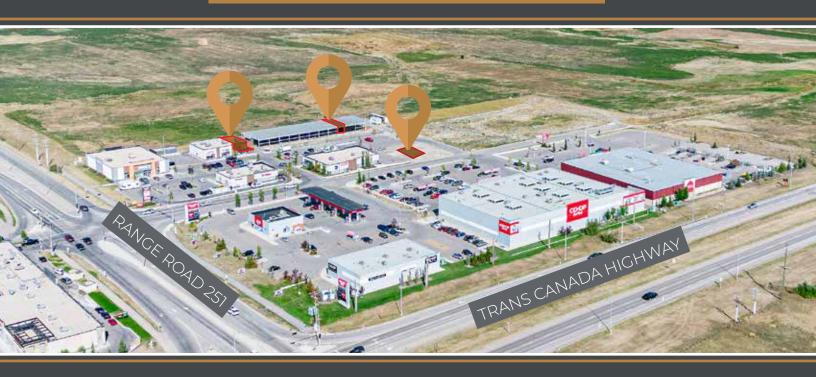

## **Edgefield Place**

- · Along the Trans-Canada Highway at Range Road 251
- · Signalized intersection in to the property
- · Over 25,000 vehicles pass the site daily
- $\cdot$  Future all-turn access to be added from the Trans-Canada Highway

## **Property Highlights**

- · Shadow anchored by Co-op
- · Co-tenants include Tim Hortons, Mark's, Little Caesars, Pet Valu, Rogers Wireless, Fritou and more
- Edgefield Place is within the main hub for regional shopping in Strathmore and surrounding rural communities
- De Havilland is developing a 1,500 acre aircraft manufacturing facility in the county, creating up to 1,500 jobs