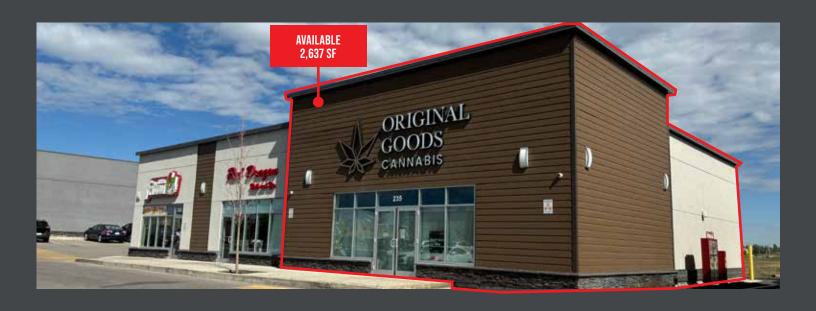

## **Property Information**

**Address** 200 Edgefield Place, Strathmore, Alberta

**Leasable Space** End Cap - 2,637 SF

Canadian Pizza Unlimited - 1,297 SF

Future Pad - Up to 6,000 SF

**Parking** Surface Parking