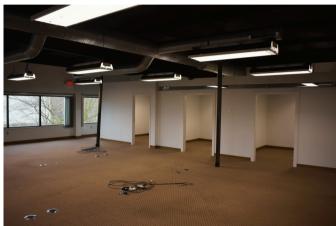

### **Suite Features**

- 5,054 SF
  - Large open space
  - o (7) private office spaces
  - Lots of natural light and exposed ceilings