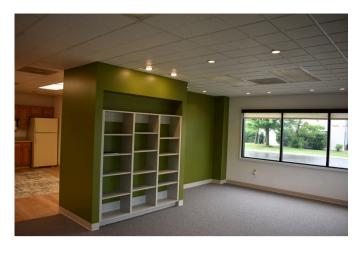

### **Suite Features**

- 1,155 SF suite
  - o (2) two offices
  - o Open area
  - Kitchenette
  - Storage area

### **Suite Features**

- 5,054 SF
  - Large open space
  - o (7) private office spaces
  - Lots of natural light and exposed ceilings