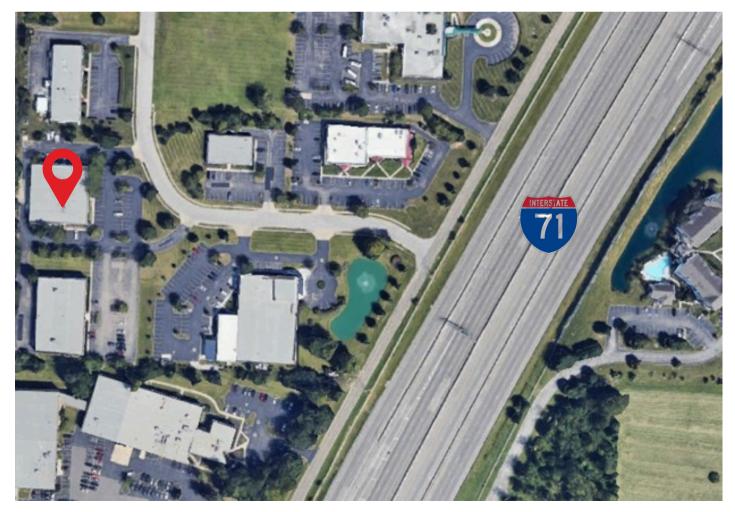

# For lease

1679 Gateway Circle Grove City, OH

## **Building Features**

- Ample parking
- Located in Grove City with easy access to I-71 via Stringtown Rd.