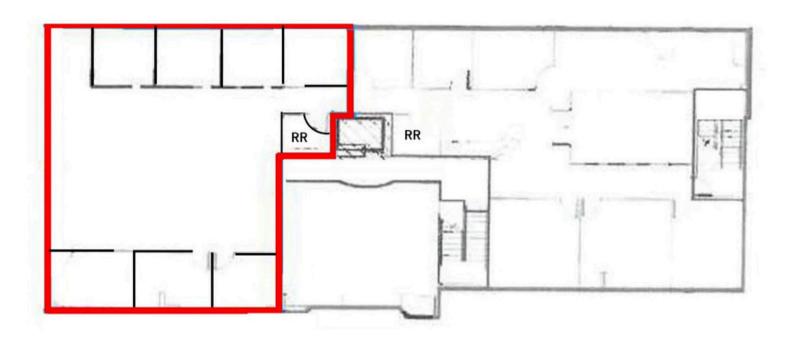

# **Suite 1679**

### **Suite Features**

- 5,054 SF
  - Large open space
  - o (7) private office spaces
  - Lots of natural light and exposed ceilings