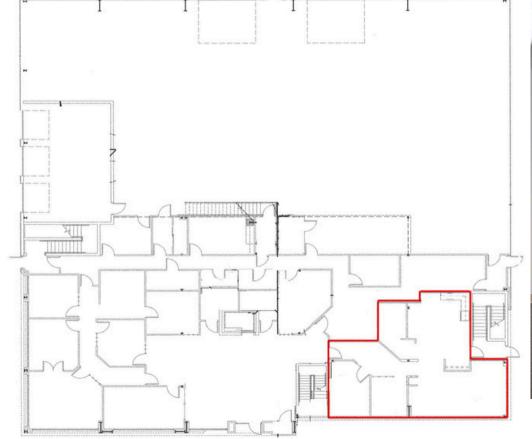

# **Suite 1675**

### **Suite Features**

- 1,155 SF suite
  - o (2) two offices
  - o Open area
  - Kitchenette
  - Storage area

# **Suite 1679**

### **Suite Features**

- 5,054 SF
  - Large open space
  - o (7) private office spaces
  - Lots of natural light and exposed ceilings