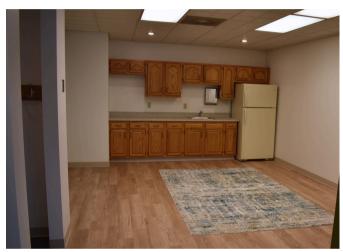

### **Suite Features**

- 1,155 SF suite
  - o (2) two offices
  - o Open area
  - Kitchenette
  - Storage area

### **Suite Features**

- 5,054 SF
  - Large open space
  - o (7) private office spaces
  - Lots of natural light and exposed ceilings