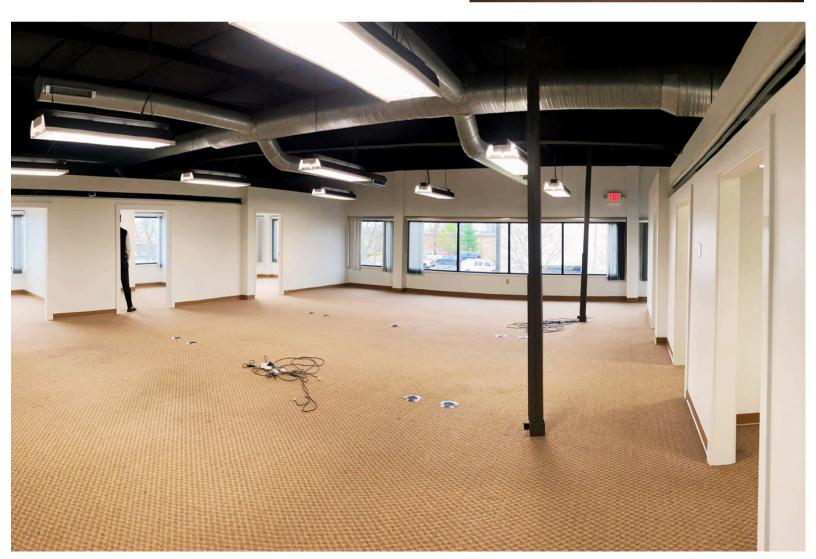

### **Suite Features**

- 5,054 SF
  - Large open space
  - o (7) private office spaces
  - Lots of natural light and exposed ceilings