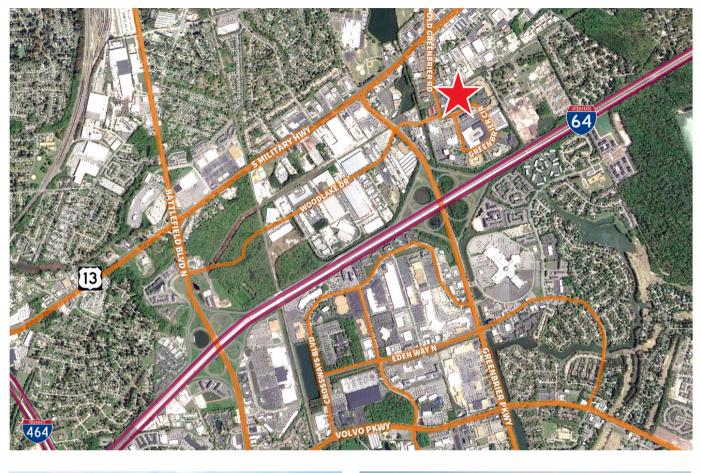

## Office / manufacturing / warehouse space

- High-quality space in attractive park
- 75,000-square-foot office/warehouse flex building
- 35,500 square feet available
- 4.92-acre site zoned PUD
- Three-phase power, natural gas, city water and sewer
- 24' clear ceiling height
- 49' x 49' typical column spacing
- ESFR sprinkler system
- Desirable Greenbrier location close to all amenities
- immediate access to I-64