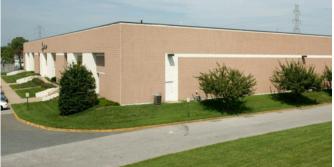

## **For Lease**

804 Greenbrier Circle, Suite A Chesapeake, VA 23320

## Office / manufacturing / warehouse space

- High-quality space in attractive park
- 75,000-square-foot office/warehouse flex building
- 35,500 square feet available
- 4.92-acre site zoned PUD
- Three-phase power, natural gas, city water and sewer
- 24' clear ceiling height
- 49' x 49' typical column spacing
- ESFR sprinkler system
- Desirable Greenbrier location close to all amenities
- immediate access to I-64