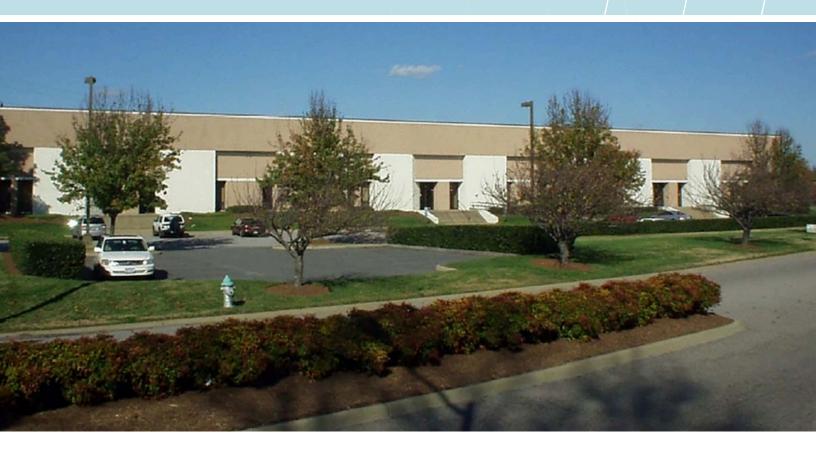

## **For Lease**

804 Greenbrier Circle, Suite A Chesapeake, VA 23320

## Office / manufacturing / warehouse space

- High-quality space in attractive park
- 75,000-square-foot office/warehouse flex building
- 35,500 square feet available
- 4.92-acre site zoned PUD
- Three-phase power, natural gas, city water and sewer
- 24' clear ceiling height
- 49' x 49' typical column spacing
- ESFR sprinkler system
- Desirable Greenbrier location close to all amenities
- immediate access to I-64