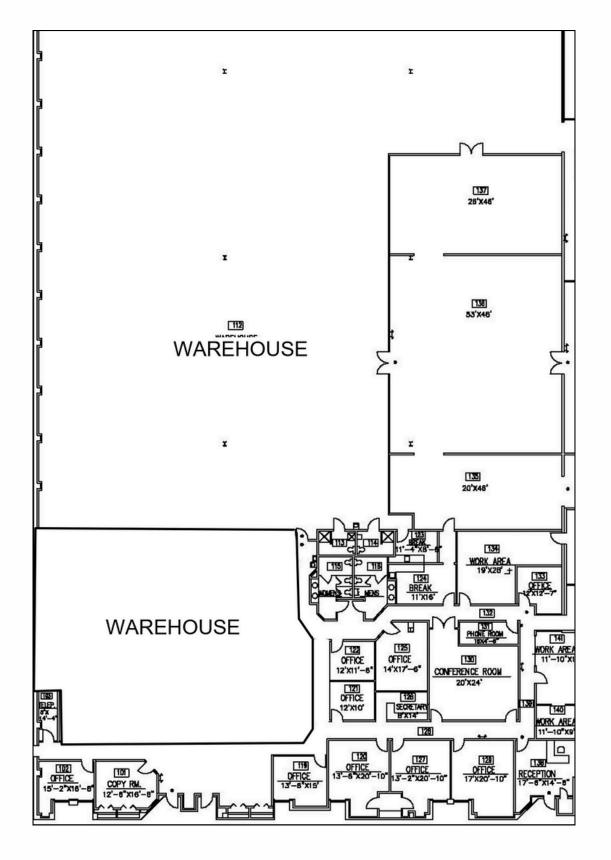

## **Bay A**

- 35,500 s.f. available
- 6,774 s.f. office (a portion of the office space can be converted to warehouse space)
- 28,726 s.f. warehouse
- Two 8' x 8' dock doors
- One drive-in door