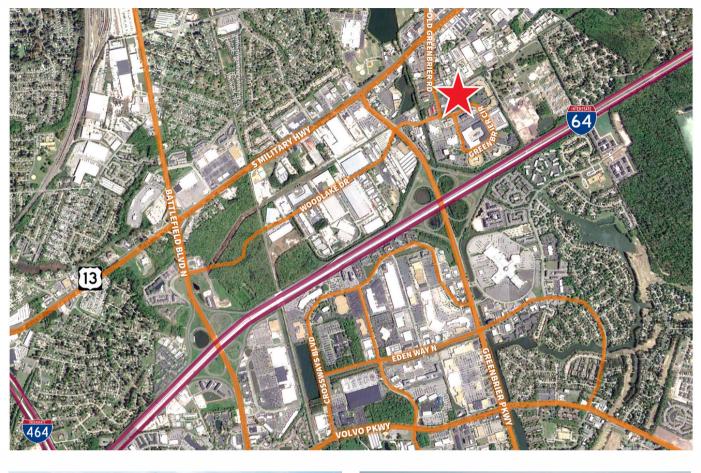

## Office / manufacturing / warehouse space

- High-quality space in attractive park
- 75,000-square-foot office/warehouse flex building
- 22,735 square feet available
- 4.92-acre site zoned PUD
- Three-phase power, natural gas, city water and sewer
- 24' clear ceiling height
- 49' x 49' typical column spacing
- ESFR sprinkler system
- Desirable Greenbrier location close to all amenities
- immediate access to I-64