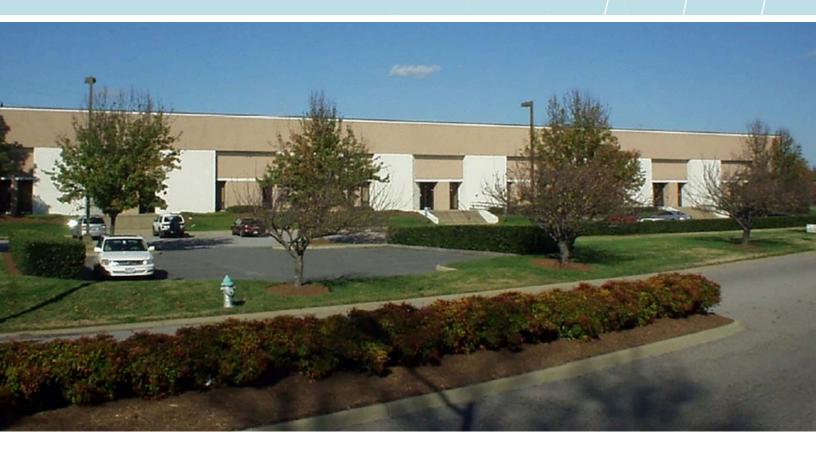

## **For Lease**

804 Greenbrier Circle, Suite B Chesapeake, VA 23320

## Office / manufacturing / warehouse space

- High-quality space in attractive park
- 75,000-square-foot office/warehouse flex building
- 22,735 square feet available
- 4.92-acre site zoned PUD
- Three-phase power, natural gas, city water and sewer
- 24' clear ceiling height
- 49' x 49' typical column spacing
- ESFR sprinkler system
- Desirable Greenbrier location close to all amenities
- immediate access to I-64