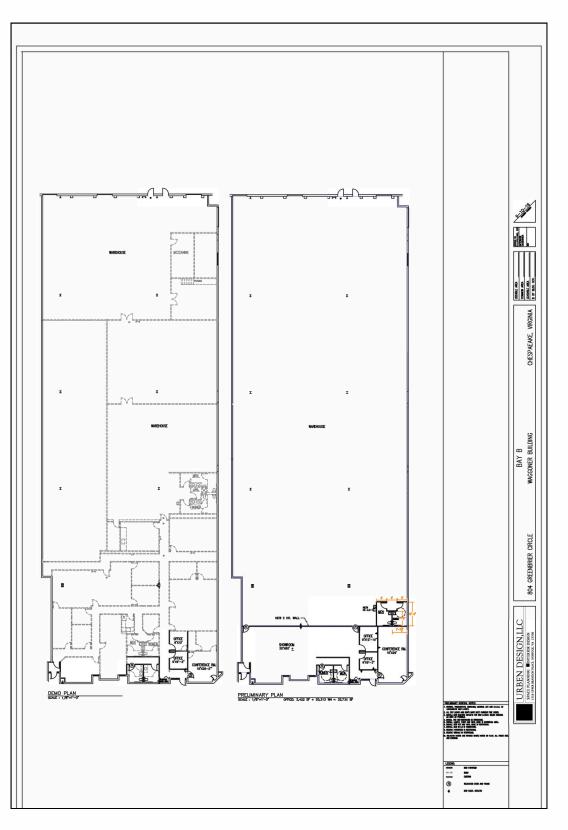

## Bay B Concept Plan

- 22,735 s.f. available
- 6,600 s.f. office (a portion of the office space can be converted to warehouse space)
- 16,135 s.f. warehouse
- Two 8' x 8' dock doors
- One drive-in door