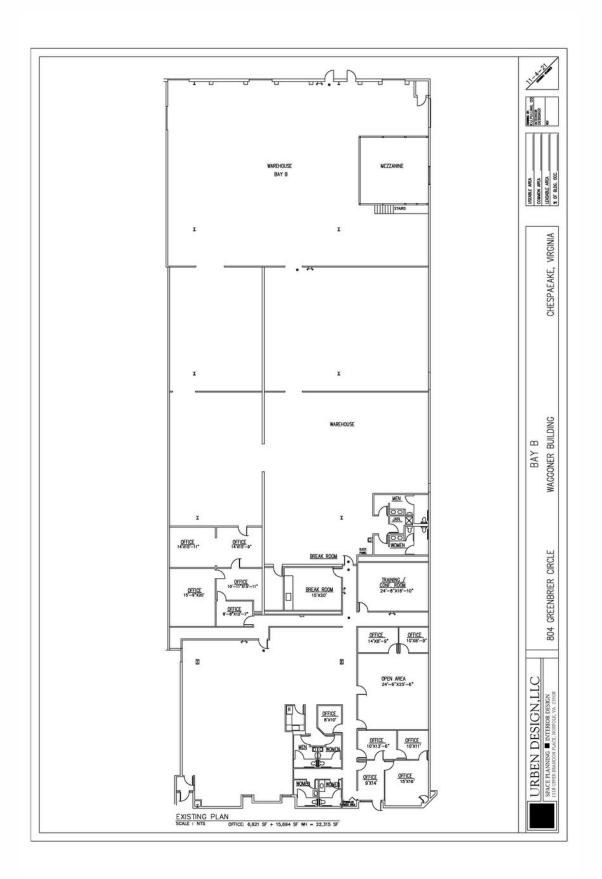

## **For Lease**



804 Greenbrier Circle, Suite B Chesapeake, VA 23320

## Office / manufacturing / warehouse space

- High-quality space in attractive park
- 75,000-square-foot office/warehouse flex building
- 22,735 square feet available
- 4.92-acre site zoned PUD
- Three-phase power, natural gas, city water and sewer
- 24' clear ceiling height
- 49' x 49' typical column spacing
- ESFR sprinkler system
- Desirable Greenbrier location close to all amenities
- immediate access to I-64

## Bay B Concept Plan

- 22,735 s.f. available
- 6,600 s.f. office (a portion of the office space can be converted to warehouse space)
- 16,135 s.f. warehouse
- Two 8' x 8' dock doors
- One drive-in door



Bay B As Built



## **JLL** SEE A BRIGHTER WAY







Contact:

Wesley Edwards, CCIM Senior Vice President wesley.edwards@jll.com +1 757 287 4953

999 Waterside Drive, Suite 850 | Norfolk, VA 23510 | 757 965 3006

Although information has been obtained from sources deemed reliable, neither Owner nor JLL makes any guarantees, warranties or representations, express or implied, as to the completeness or accuracy as to the information contained herein. Any projections, opinions, assumptions or estimates used are for example only. There may be differences between projected and actual results, and those differences may be material. The Property may be withdrawn without notice. Neither Owner nor JLL accepts any liability for any loss or damage suffered by any party resulting from reliance on this information. I