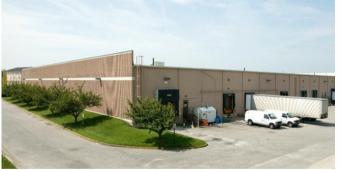

## **For Lease**

804 Greenbrier Circle, Suite B Chesapeake, VA 23320

## Office / manufacturing / warehouse space

- High-quality space in attractive park
- 75,000-square-foot office/warehouse flex building
- 22,735 square feet available
- 4.92-acre site zoned PUD
- Three-phase power, natural gas, city water and sewer
- 24' clear ceiling height
- 49' x 49' typical column spacing
- ESFR sprinkler system
- Desirable Greenbrier location close to all amenities
- immediate access to I-64