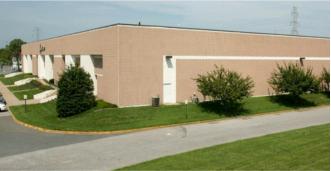

# **For Lease**

804 Greenbrier Circle, Suite C Chesapeake, VA 23320

#### Office / manufacturing / warehouse space

- High-quality space in attractive park
- 75,000-square-foot office/warehouse flex building
- 17,438 square feet available
- 4.92-acre site zoned PUD
- Three-phase power, natural gas, city water and sewer
- 24' clear ceiling height
- 49' x 49' typical column spacing
- ESFR sprinkler system
- Desirable Greenbrier location close to all amenities
- immediate access to I-64