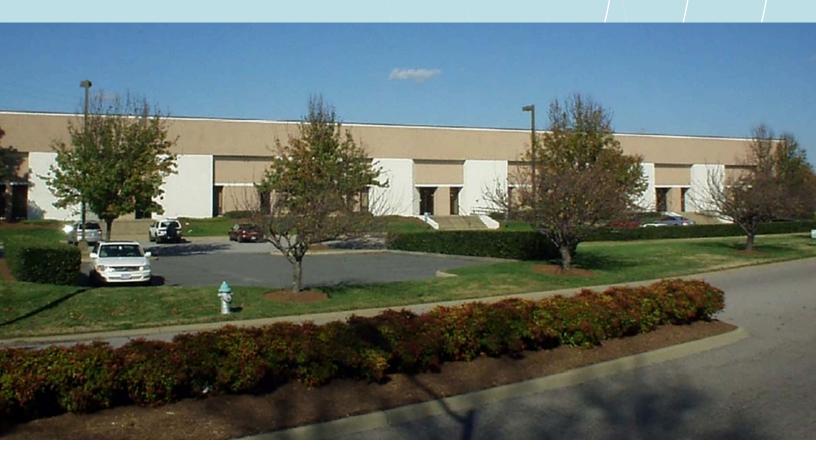

# **For Lease**

804 Greenbrier Circle, Suite C Chesapeake, VA 23320

#### Office / manufacturing / warehouse space

- High-quality space in attractive park
- 75,000-square-foot office/warehouse flex building
- 17,438 square feet available
- 4.92-acre site zoned PUD
- Three-phase power, natural gas, city water and sewer
- 24' clear ceiling height
- 49' x 49' typical column spacing
- ESFR sprinkler system
- Desirable Greenbrier location close to all amenities
- immediate access to I-64