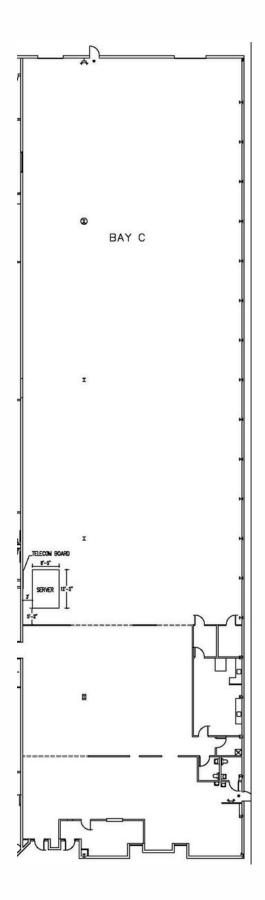

### Bay C

- 17,438 s.f. available
- 2,000 s.f. +/- office
- 15,438 s.f.+/- warehouse
- One 8' x 8' dock doors
- One drive-in door