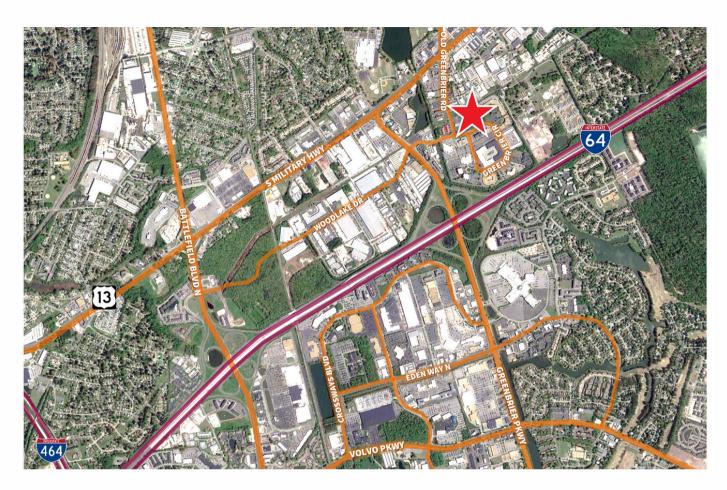

#### Office / manufacturing / warehouse space

- High-quality space in attractive park
- 75,000-square-foot office/warehouse flex building
- 17,438 square feet available
- 4.92-acre site zoned PUD
- Three-phase power, natural gas, city water and sewer
- 24' clear ceiling height
- 49' x 49' typical column spacing
- ESFR sprinkler system
- Desirable Greenbrier location close to all amenities
- immediate access to I-64