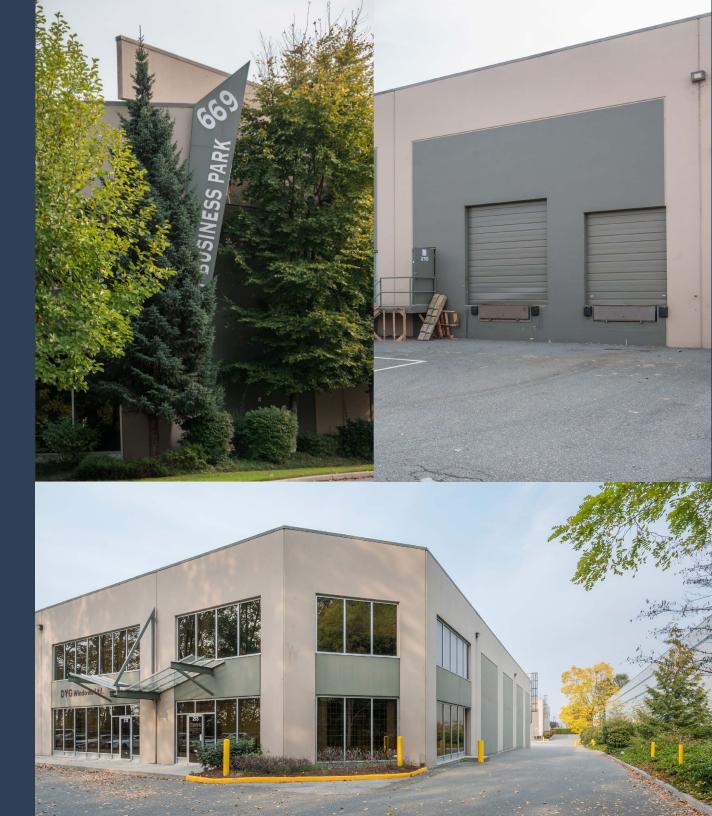

## 669 RIDLEY PLACE DELTA, BC

UNIT 201-202

# **9,115 SF**WAREHOUSE & OFFICE SPACE WITH

THREE (3) DOCK DOORS

## **Highlights**

LEASE RATE \$19.95 PSF

\$5.54 PSF

+5% management fee

December 1, 2025

Three (3) dock doors

POWER **Heavy 3-phase** 

**Energy efficient** lighting