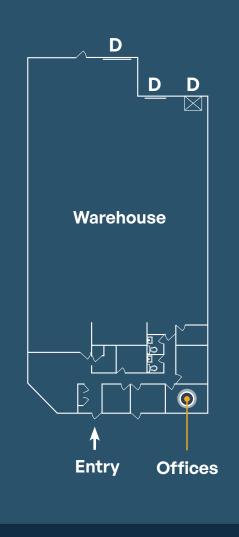

#### Floor Plan

Unit 201-202

Warehouse 7,271 SF Office 1,844 SF Total 9,115 SF