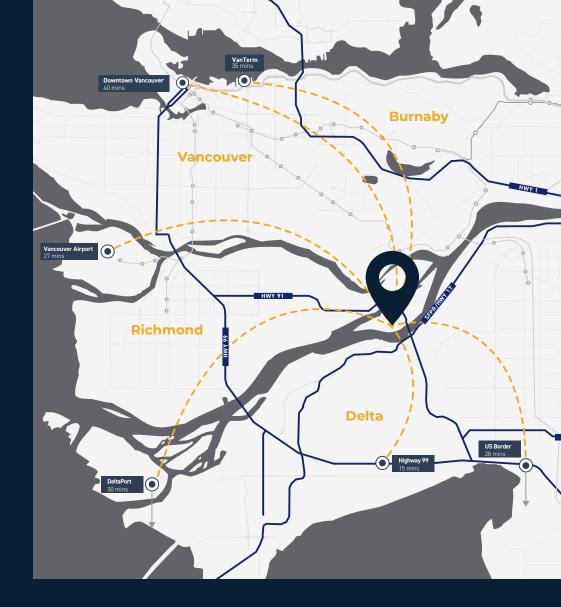

### Location

The property offers excellent access being strategically located in Annacis Business Park. Located in the centre of the Lower Mainland, Annacis Island is considered a premier distribution centre due to its location and accessibility to all municipalities. Highway 91 and Highway 99 provide easy access to all Greater Vancouver regions and southwards to the USA.