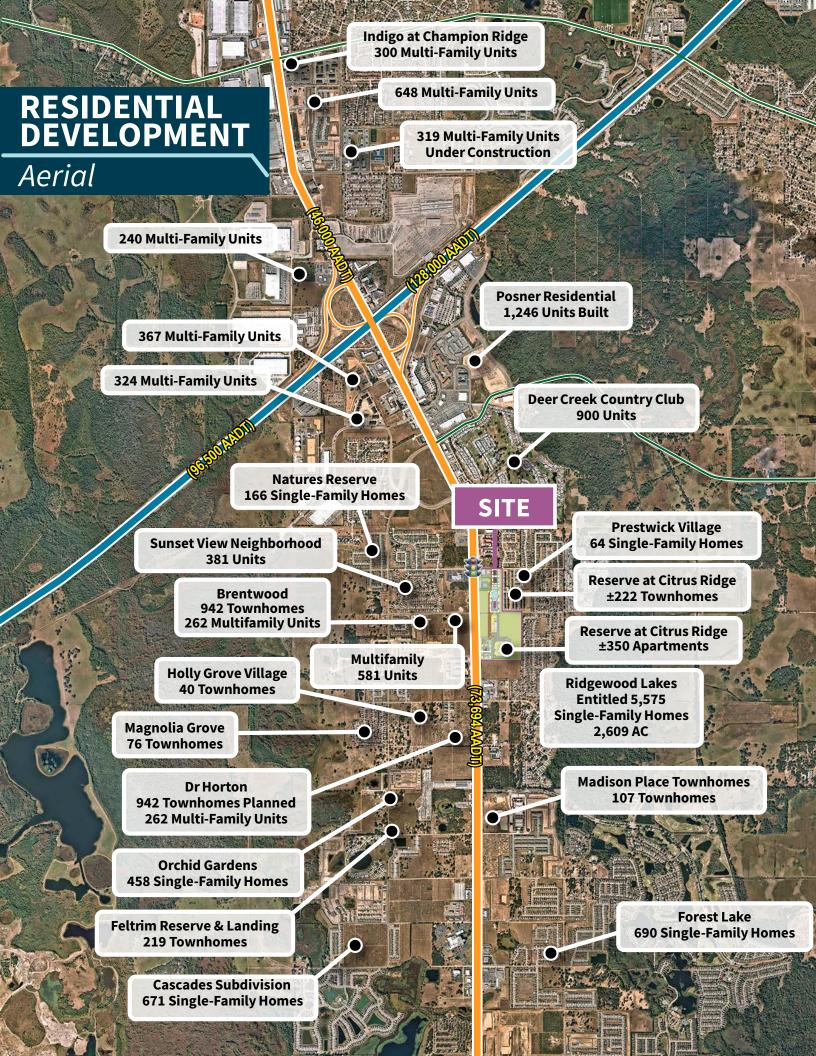

## Property Highlights:

- New mixed use development with ±222 townhomes completed and ±350 apartment units starting construction in Q2 2025
- Excellent opportunity for retail, restaurant, storage, and hotel users
- Retail outparcels, end-cap and inline space available
- Visibility and access on US 27 (73,694 AADT)
- Adjacent to Ridgewood Lakes (5,575 new residential units approved) across US 27 from Brentwood development (1,204 units - approved) and Multifamily development (581 units - proposed)