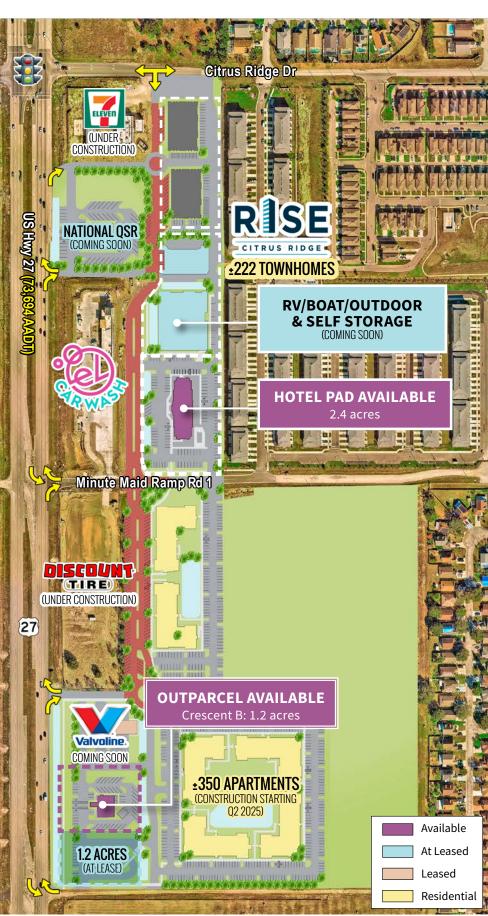

## Property Highlights:

- New mixed use development with ±222 townhomes completed and ±350 apartment units starting construction in Q2 2025
- Excellent opportunity for retail, restaurant, storage, and hotel users
- Retail outparcels, end-cap and inline space available
- Visibility and access on US 27 (73,694 AADT)
- Adjacent to Ridgewood Lakes (5,575 new residential units approved) across US 27 from Brentwood development (1,204 units - approved) and Multifamily development (581 units - proposed)

# Site Plan & Renderings