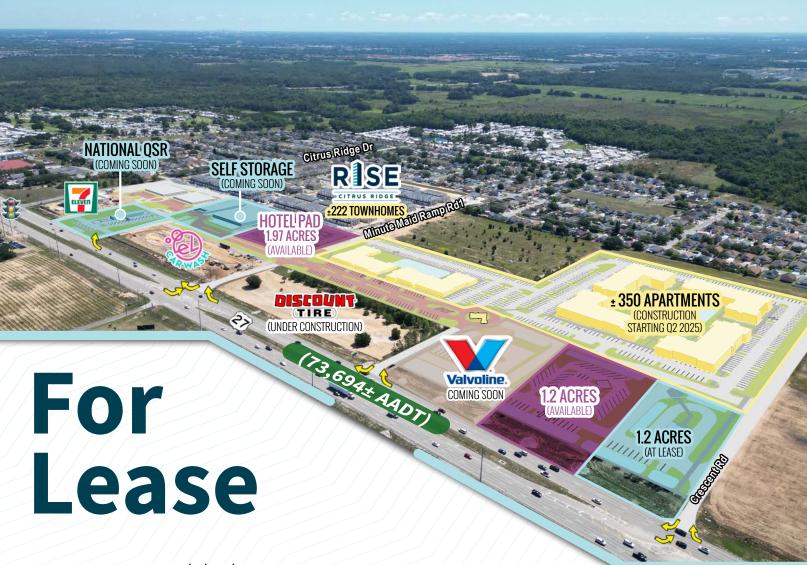

## Property Highlights:

- New mixed use development with ±222 townhomes completed and ±350 apartment units starting construction in Q2 2025
- Excellent opportunity for retail, restaurant, storage, and hotel users
- Retail outparcels, end-cap and inline space available
- Visibility and access on US 27 (73,694 AADT)
- Adjacent to Ridgewood Lakes (5,575 new residential units approved) across US 27 from Brentwood development (1,204 units - approved) and Multifamily development (581 units - proposed)

### **CRESCENT ROAD & CITRUS RIDGE DRIVE**

US Highway 27 • Davenport, FL 33837