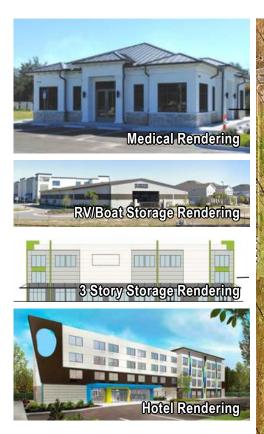

Highlights:

- New mixed use development with ±222 townhomes completed and ±350 apartment units starting construction in Q2 2025
- Excellent opportunity for retail, restaurant, storage, and hotel users
- Retail outparcels, end-cap and inline space available
- Visibility and access on US 27 (73,694 AADT)
- Adjacent to Ridgewood Lakes (5,575 new residential units approved) across US 27 from Brentwood development (1,204 units - approved) and Multifamily development (581 units - proposed)

### **CRESCENT ROAD & CITRUS RIDGE DRIVE**

US Highway 27 • Davenport, FL 33837

#### Demographics

3 Miles (2024)













Antonino Poma Vice President M +1 407 488 4794 antonino.poma@jll.com



Kaylynn Kissenberth Associate M +1 407 242 4211 kaylynn.kissenberth@jll.com







# Site Plan & Renderings





### **CONTACT US**



Antonino Poma Vice President M +1 407 488 4794 antonino.poma@jll.com



**Kaylynn Kissenberth** Associate M +1 407 242 4211 kaylynn.kissenberth@jll.com