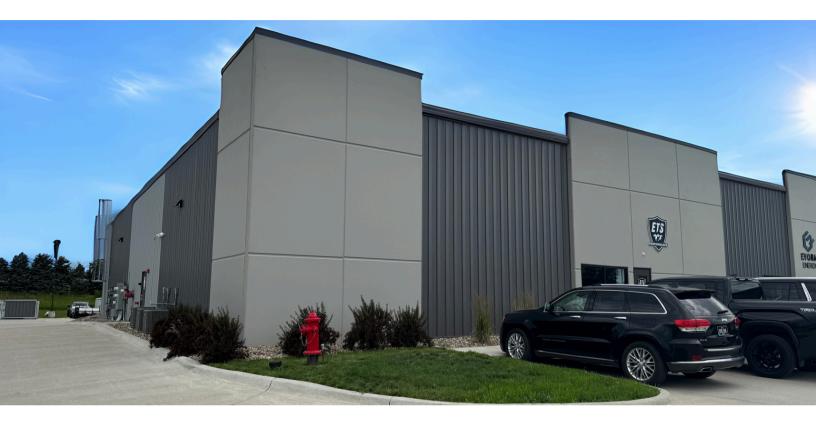

### 5,000 RSF Flex space available

# For lease

### 4405 Beisser Drive | Grimes, Iowa 50111



### **Availability overview**

Lease Rate: \$11.00 PSF NNN Available: 5,000 SF OPEX: \$5.65 Zoning: Heavy Industrial

- 675 SF of office space with a restroom
- 4,284 SF of warehouse space
- Full HVAC throughout space
- Outdoor storage available
- Clear height: 20'
- Dock door(s): 1
- Drive-ins: 1

jll.com/des-moines

### **4405 Beisser Drive**



Site plan



### **4405 Beisser Drive**



Images





## 4405 Beisser Drive



Grimes, Iowa 50111



#### Contact

#### **Tanner Hedstrom**

Vice President +1 515 745 2734 tanner.hedstrom@jll.com

#### **Thomas Edwards**

Associate +1 515 802 4684 thomas.edwards@jll.com

#### jll.com/des-moines

Jones Lang LaSalle Americas, Inc., a licensed real estate broker in 48 states | DISCLAIMER Although information has been obtained from sources deemed reliable, neither Owner nor JLL makes any guarantees, warranties or representations, express or implied, as to the completeness or accuracy as to the information contained herein. Any projections, opinions, assumptions or estimates used are for example only. There may be differences between projected and actual results, and those differences may be material. The Property may be withdrawn without noti