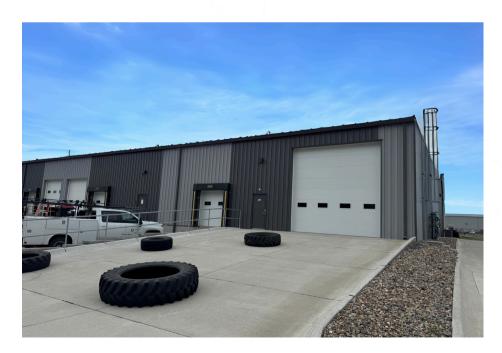

### **4405 Beisser Drive**

Images

### **Availability overview**

Lease Rate: \$11.00 PSF NNN Available: 5,000 SF OPEX: \$5.65 Zoning: Heavy Industrial

- 675 SF of office space with a restroom
- 4,284 SF of warehouse space
- Full HVAC throughout space
- Outdoor storage available
- Clear height: 20'
- Dock door(s): 1
- Drive-ins: 1