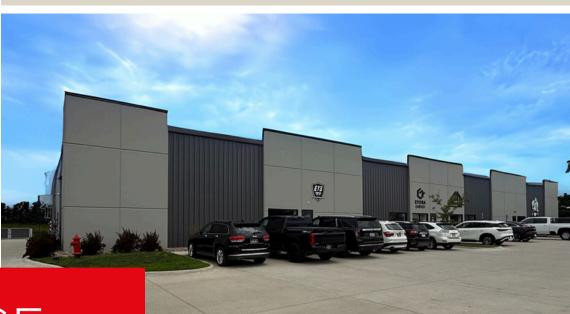

### 5,000 RSF Flex space available

# For lease

### 4405 Beisser Drive | Grimes, Iowa 50111



### **Availability overview**

Lease Rate: \$11.00 PSF NNN Available: 5,000 SF OPEX: \$5.65 Zoning: Heavy Industrial

- 675 SF of office space with a restroom
- 4,284 SF of warehouse space
- Full HVAC throughout space
- Outdoor storage available
- Clear height: 20'
- Dock door(s): 1
- Drive-ins: 1

jll.com/des-moines

### **4405 Beisser Drive**



Site plan



### **4405 Beisser Drive**



Images





## 4405 Beisser Drive



Grimes, Iowa 50111



#### Contact

#### **Tanner Hedstrom**

Vice President +1 515 745 2734 tanner.hedstrom@jll.com

#### **Thomas Edwards**

Associate +1 515 802 4684 thomas.edwards@jll.com

#### jll.com/des-moines

Jones Lang LaSalle Americas, Inc., a licensed real est