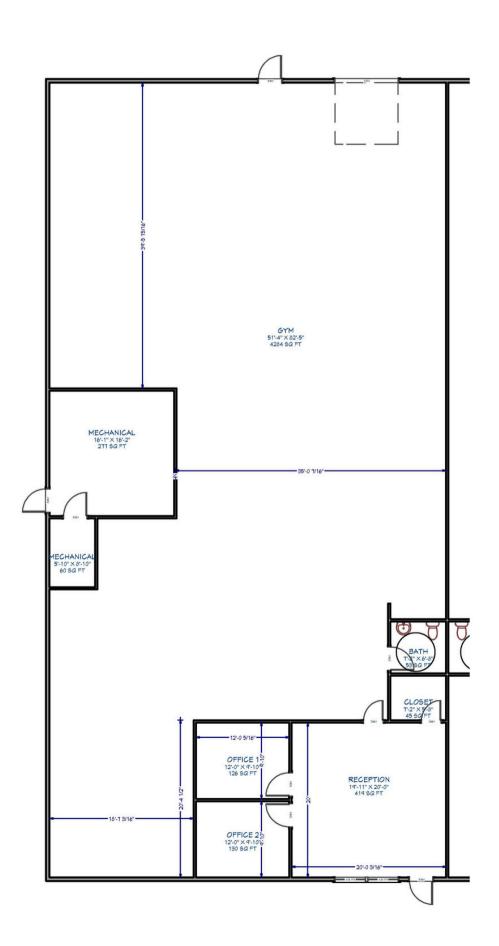

### **4405 Beisser Drive**

Site plan

### **Availability overview**

Lease Rate: \$11.00 PSF NNN Available: 5,000 SF OPEX: \$5.65 Zoning: Heavy Industrial

- 675 SF of office space with a restroom
- 4,284 SF of warehouse space
- Full HVAC throughout space
- Outdoor storage available
- Clear height: 20'
- Dock door(s): 1
- Drive-ins: 1