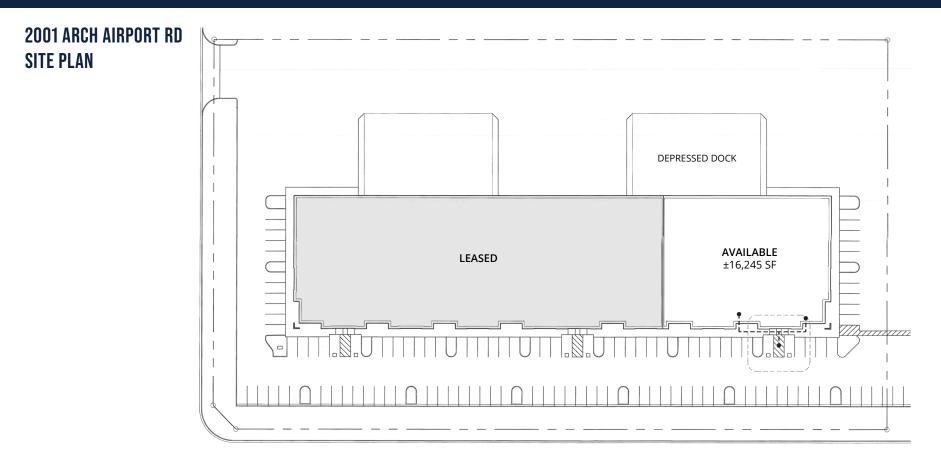

# **PROPERTY FEATURES**

| Total Building Size | ±51,984 SF |
|---------------------|------------|
| Available           | ±16,245 SF |
| Lot Size            | ±3.90 AC   |
| Office Size         | ±3,475 SF  |
| Clear Height        | 22'        |
| Column Spacing      | 57' x 57'  |

| Docks             | 5                      |
|-------------------|------------------------|
| Grade Level Doors | 2                      |
| Power             | 200 amps               |
| Sprinklers        | Yes                    |
| Zoning            | I-G (City of Stockton) |
| Lease Rate        | Contact Broker         |