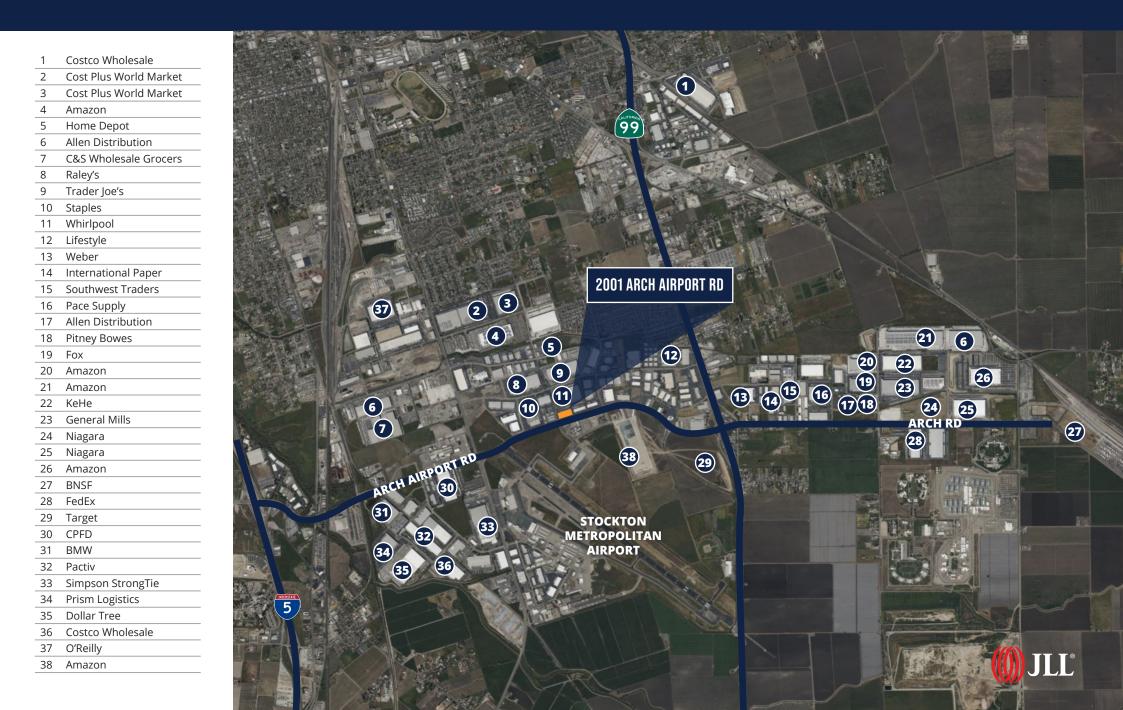

le Brokerage, Inc., CA Real Estate License #01856260

# **PROPERTY FEATURES**



| Total Building Size | ±51,984 SF |
|---------------------|------------|
| Available           | ±16,245 SF |
| Lot Size            | ±3.90 AC   |
| Office Size         | ±3,475 SF  |
| Clear Height        | 22'        |
| Column Spacing      | 57' x 57'  |

| Docks             | 5                      |
|-------------------|------------------------|
| Grade Level Doors | 2                      |
| Power             | 200 amps               |
| Sprinklers        | Yes                    |
| Zoning            | I-G (City of Stockton) |
| Lease Rate        | Contact Broker         |





## **FLOOR PLAN**

O GRADE LEVEL DOOR DOCK HIGH DOOR





\*FLOOR PLANS NOT DRAWN TO SCALE



### **CORPORATE NEIGHBORS**







### EXCLUSIVE BROKERS

2001

ARCH AIRPORT RD

TIM MUSTIN JLL | Managing Director tim.mustin@jll.com +1 209 390 1687 RE License #01857876

### JOHN FONDALE, SIOR JLL | Managing Director john.fondale@jll.com +1 209 390 1694 RE License #01017415

#### **MICHAEL MATTER**

JLL | Vice President michael.matter@jll.com +1 209 390 1702 RE License #01435801

#### WALKER DURANT

Buzz Oates | Asset Manager walkerdurant@buzzoates.com +1 916 379 3814 RE License #02182849

Although information has been obtained from sources deemed reliable, neither Owner nor JLL makes any guarantees, warranties or representations, express or implied, as to the completeness or accuracy as to the information contained herein. Any projections, opinions, assumptions or estimates used are for example only. There may be di