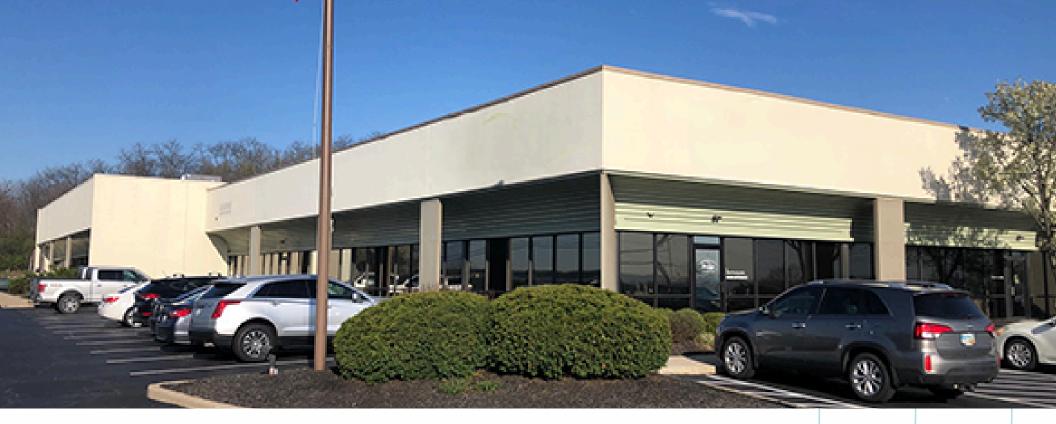

## **Property Details**

Premier office/warehouse space in the heart of West Chester Township, Featuring 16' - 19' clear heights, dock & drive-in doors, and easy access to I-275. Benefit from no local earnings tax and a prime location between Route 4 and SR-747.

#### **Property specifications**

- 128,266 Total Building SF
- 7.538 AC
- Built in 1986
- 350 Spaces
- 16' 19' Clear Height
- Wet Sprinkler System