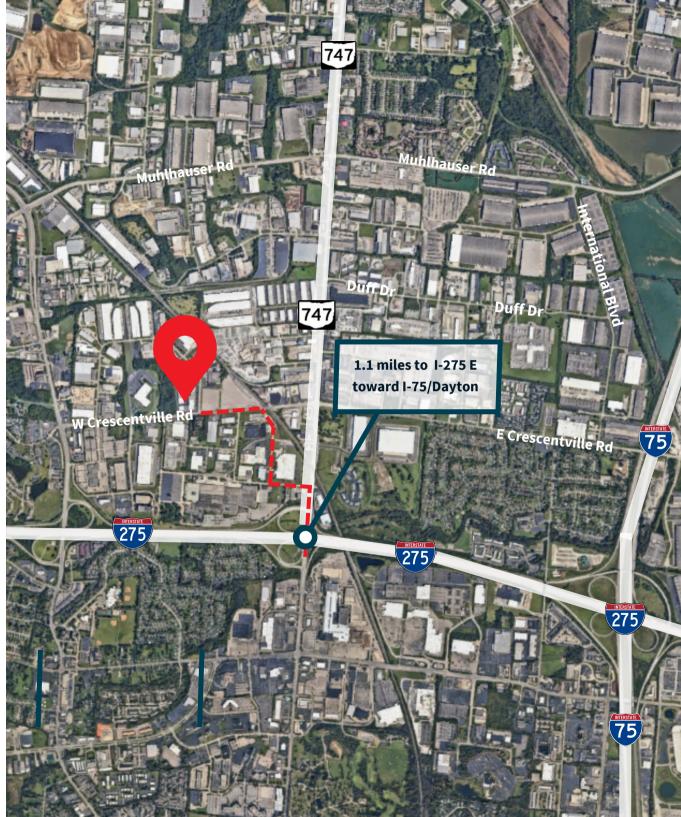

### Location

Strategically located in the Cincinnati-Dayton metroplex, West Chester, Ohio, offers excellent connectivity via I-75, making it ideal for industrial leasing. Benefit from a skilled workforce, strong infrastructure, and economic incentives in this thriving industrial hub.

#### 1.1 Miles to I-275 E