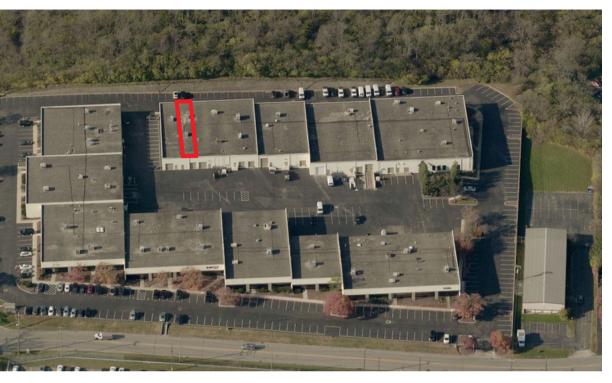

## 22 Carnegie Way - 3,547 SF

| Total SF     | 3,547 SF     |
|--------------|--------------|
| Office SF    | 1,512 SF     |
| Drive In     | 1            |
| Clear Height | 18'          |
| Sprinkler    | Wet          |
| Power        | 3 Phase/480V |
|              |              |