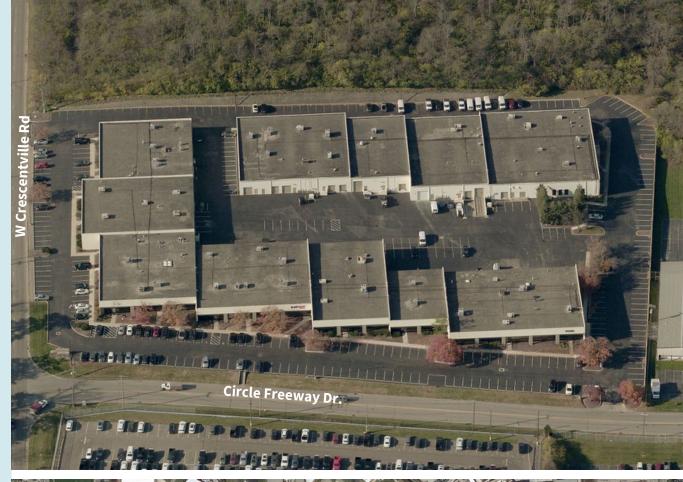

# **Flex Space For Lease**

5 - 61 Circle Freeway 18-74 Carnagie Way 310 W Crescentville West Chester, OH 45246

#### **Property specifications**

- 128,266 Total Building SF
- 7.538 AC
- Built in 1986
- 350 Spaces
- 16' 19' Clear Height
- Wet Sprinkler System