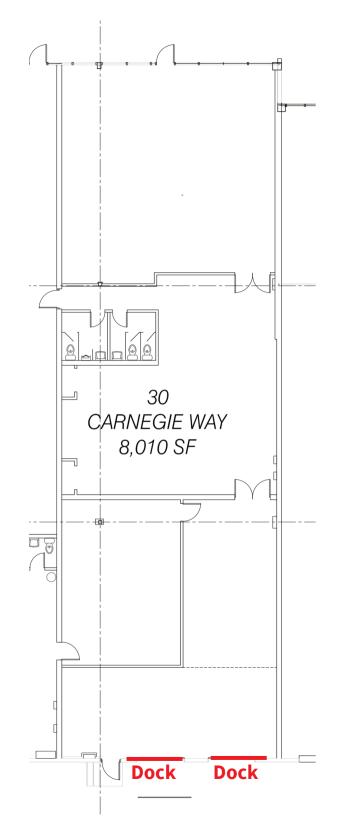

## 30 Carnegie Way - 8,010 SF

| Total SF     | 8,010 SF     |
|--------------|--------------|
| Office SF    | 0 SF         |
| Docks        | 2            |
| Clear Height | 18'          |
| Sprinkler    | Wet          |
| Power        | 3 Phase/480V |