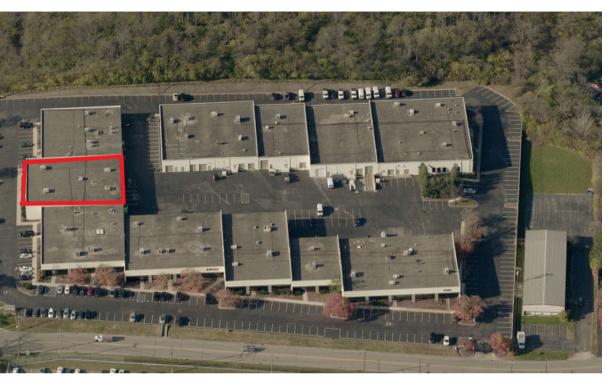

## 30 Carnegie Way - 8,010 SF

| Total SF     | 8,010 SF     |
|--------------|--------------|
| Office SF    | 0 SF         |
| Docks        | 2            |
| Clear Height | 18'          |
| Sprinkler    | Wet          |
| Power        | 3 Phase/480V |