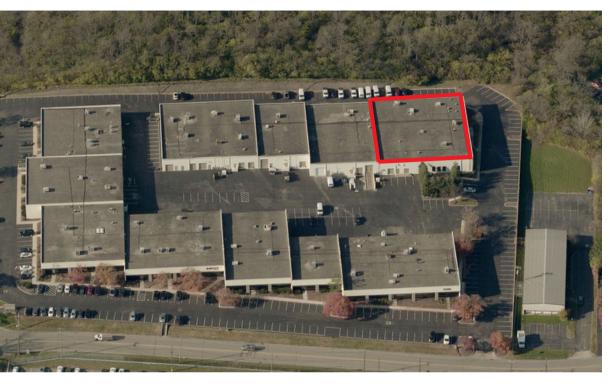

## 22 Carnegie Way - 3,547 SF

| Total SF     | 3,547 SF     |
|--------------|--------------|
| Office SF    | 1,512 SF     |
| Drive In     | 1            |
| Clear Height | 18'          |
| Sprinkler    | Wet          |
| Power        | 3 Phase/480V |
|              |              |