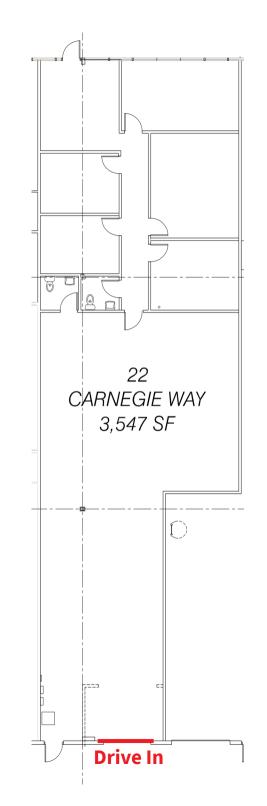

## 22 Carnegie Way - 3,547 SF

| Total SF     | 3,547 SF     |
|--------------|--------------|
| Office SF    | 1,512 SF     |
| Drive In     | 1            |
| Clear Height | 18'          |
| Sprinkler    | Wet          |
| Power        | 3 Phase/480V |
|              |              |