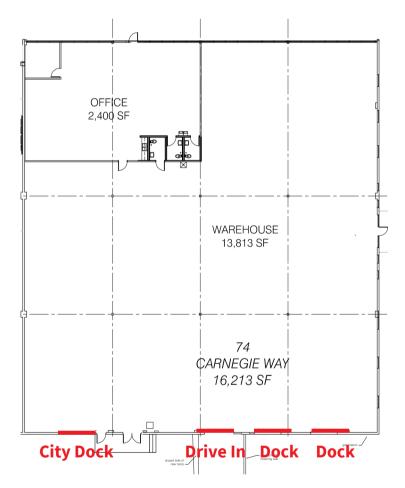

## 74 Carnegie way - 16,213 SF

| Total SF     | 16,213 SF    |
|--------------|--------------|
| Office SF    | 2,400 SF     |
| Drive In     | 1            |
| Docks        | 2            |
| Clear Height | 18'          |
| Sprinkler    | Wet          |
| Power        | 3 Phase/480V |