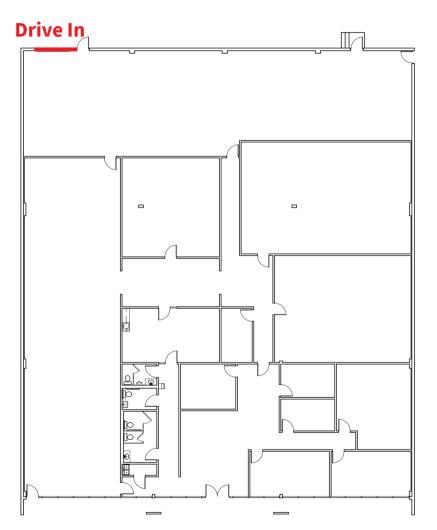

## 22 Carnegie Way - 3,547 SF

| Total SF     | 3,547 SF     |
|--------------|--------------|
| Office SF    | 1,512 SF     |
| Drive In     | 1            |
| Clear Height | 18'          |
| Sprinkler    | Wet          |
| Power        | 3 Phase/480V |
|              |              |