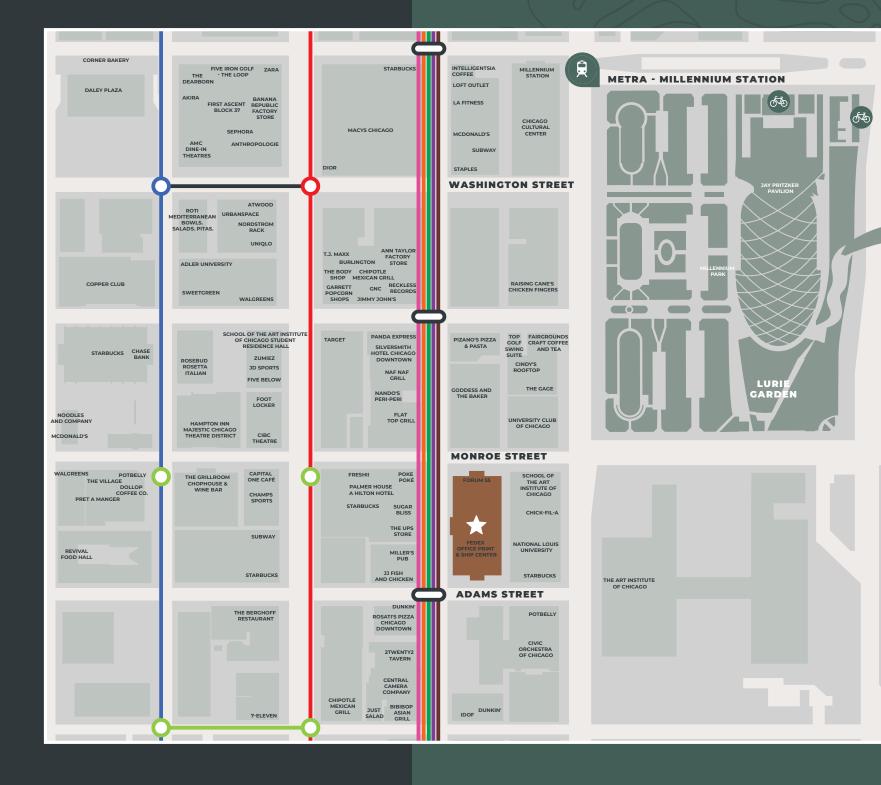

# PREMIER RETAIL SPACE AVAILABLE IN THE CHICAGO LOOP

Shop space available up to 3,260 SF available at the base of the newly renovated 55 E Monroe office tower.

25M Visitors Annually to Millennium Park

46K+ Residents in the Loop

### FIRST FLOOR AVAILABILITIES

S WABASH ST

## MEZZANINE AVAILABILITIES

### IN THE LOOP