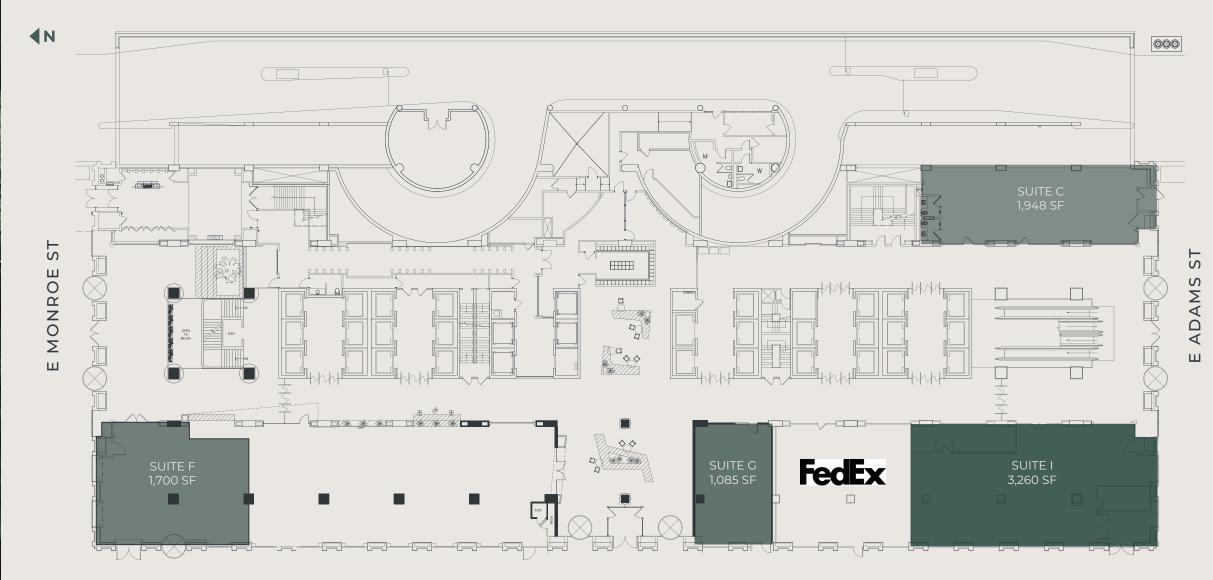

RETAIL SPACE NOW AVAILABLE



# PREMIER RETAIL SPACE AVAILABLE IN THE CHICAGO LOOP

Shop space available up to 3,260 SF available at the base of the newly renovated 55 E Monroe office tower.



25M Visitors Annually to Millennium Park

46K+ Residents in the Loop

11 Hotels in the Immediate Vicinity

10+ Major Annual Events within Walking
Distance Including: NASCAR Chicago,
Lollapalooza, St Patrick's Day Parade, Taste
of Chicago, Chicago Air & Water Show, and
more!





### FIRST FLOOR AVAILABILITIES



S WABASH ST

## MEZZANINE AVAILABILITIES



### IN THE LOOP

#### 55 E MONROE DEMOGRAPHICS

#### **0.25 MILES**

- · 3,227 Population
- · 2.29% Annual Population Rate
- · 57,963 Daytime Population
- · \$283,621 Avg Household Income
- · 1,724 Households

#### 0.5 MILES

- · 14,543 Population
- · 1.48% Annual Population Rate
- · 214,112 Daytime Population
- · \$203,175 Avg Household Income
- · 7,608 Households

#### 1 MILE

- · 89,170 Population
- · 1.14% Annual Population Rate
- · 507,115 Daytime Population
- \$181,063 Avg Household Income
- · 54,870 Households





#### CONTACT

**PETER CARUSO** 

+1 312 228 2926 peter.caruso@jll.com SAIRA MOHAN

+1 312 228 2029

saira.mohan@jll.com