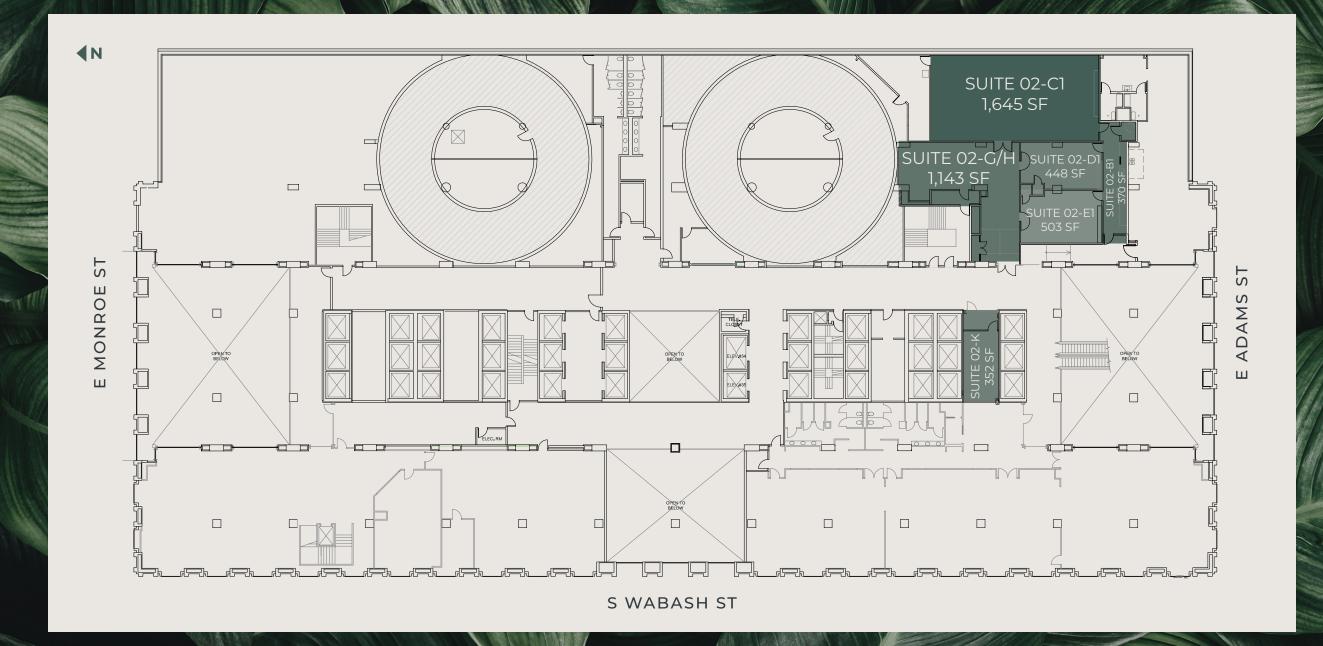

RETAIL SPACE NOW AVAILABLE



# PREMIER RETAIL SPACE AVAILABLE IN THE CHICAGO LOOP

Shop space available up to 3,260 SF available at the base of the newly renovated 55 E Monroe office tower.



25M Visitors Annually to Millennium Park

46K+ Residents in the Loop

11 Hotels in the Immediate Vicinity

10+ Major Annual Events within Walking
Distance Including: NASCAR Chicago,
Lollapalooza, St Patrick's Day Parade, Taste
of Chicago, Chicago Air & Water Show, and
more!





### FIRST FLOOR AVAILABILITIES



S WABASH ST

## MEZZANINE AVAILABILITIES



### IN THE LOOP

#### 55 E MONROE DEMOGRAPHICS

#### **0.25 MILES**

- · 3,227 Population
- · 2.29% Annual Population Rate
- · 57,963 Daytime Population
- · \$283,621 Avg Household Income
- · 1,724 Households

#### 0.5 MILES

- · 14,543 Population
- · 1.48% Annual Population Rate
- · 214,112 Daytime Population
- · \$203,175 Avg Household Income
- · 7,608 Households

#### 1 MILE

- · 89,170 Population
- · 1.14% Annual Population Rate
- · 507,115 Daytime Population
- \$181,063 Avg Household Income
- · 54,870 Households





#### CONTACT

**PETER CARUSO** 

+1 312 228 2926 peter.caruso@jll.com SAIRA MOHAN

+1 312 228 2029

saira.mohan@jll.com