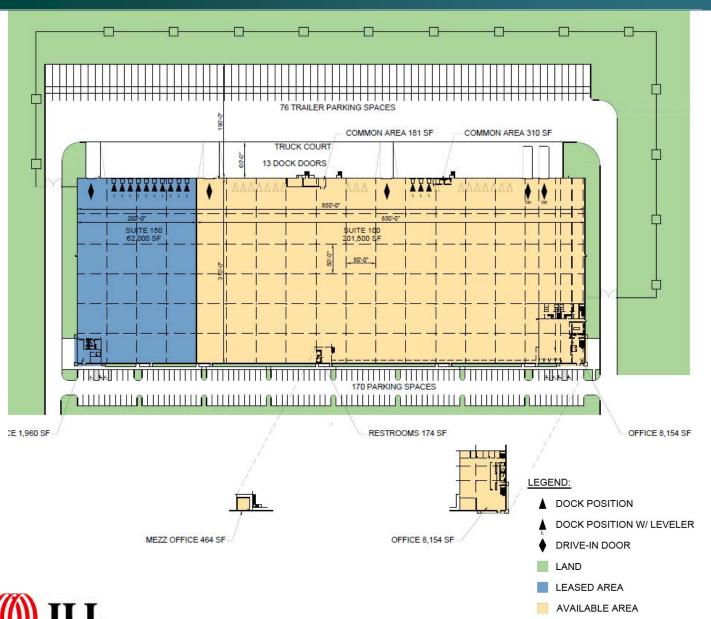

# **FACILITY**

- 201,500 SF available
- 8,462 SF office space
- Available with 90 days notice
- 30' clear height
- 50' x 50' column spacing
- 4 dock doors; 2 oversized 15' x 16' potential for 18 additional docks
- 4 drive-in doors; 2 oversized 16' x 16'
- 54 trailer parking spaces
- 2500 amps; 277-480v electric service
- LED lighting
- ESFR