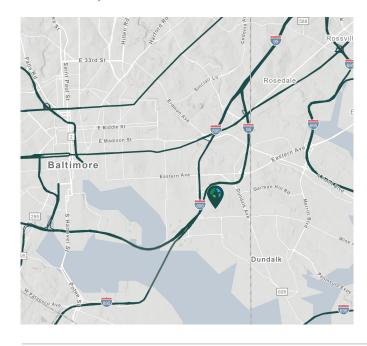

# **LOCATION**

- Immediate access to I-95
- Immediate access to the Port of Baltimore
- Multi-market accessibility to Baltimore, Philadelphia, and Washington, D.C.