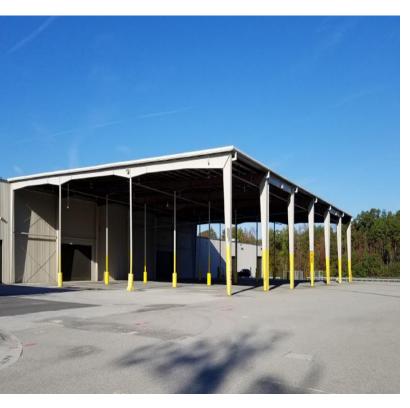

### 138,837 SF with outside storage

LEASING INFO & CONTACT

Ben Meisels Greg Ferraro John Dettleff

(443) 451 2614 / ben.meisels@am.jll.com (443) 451 2618 / greg.ferraro@am.jll.com (703) / 485 8831 john.dettleff@jll.com

#### **Space Information**

| Building Size: | 315,825SF                                  |
|----------------|--------------------------------------------|
| Office SF:     | 1,500 +/-                                  |
| Acerage:       | 32.3 Acres                                 |
| Loading:       | Four (4) oversized at grade drive in doors |
|                | Four (4) recessed loading docks            |