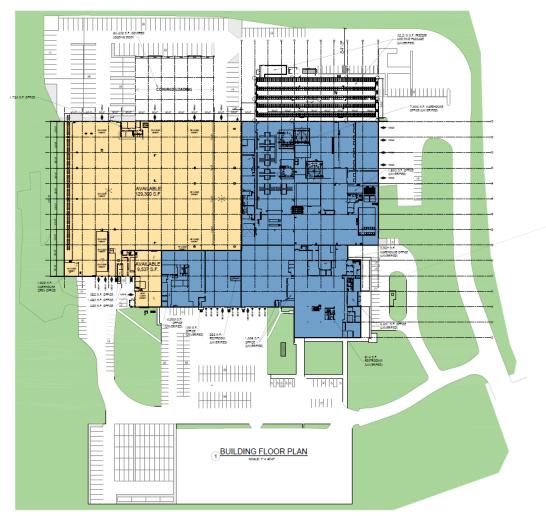

#### **Space Information**

| Building Size: | 315,825SF                                  |
|----------------|--------------------------------------------|
| Office SF:     | 1,500 +/-                                  |
| Acerage:       | 32.3 Acres                                 |
| Loading:       | Four (4) oversized at grade drive in doors |
|                | Four (4) recessed loading docks            |

| SF Available:   | 138,837 SF available 09/1/2025 |
|-----------------|--------------------------------|
| Clear Height:   | 16' - 27'                      |
| Sprinklers:     | Wet'                           |
| Column spacing: | 35' x 30' and 30' x 40'        |