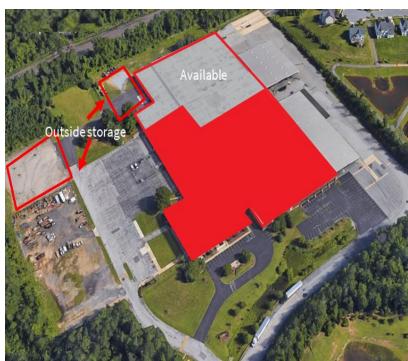

### 138,837 SF with outside storage

LEASING INFO & CONTACT

Ben Meisels Greg Ferraro John Dettleff

(443) 451 2614 / ben.meisels@am.jll.com (443) 451 2618 / greg.ferraro@am.jll.com (703) / 485 8831 john.dettleff@jll.com

#### **Space Information**

| Building Size: | 315,825SF                                  |
|----------------|--------------------------------------------|
| Office SF:     | 1,500 +/-                                  |
| Acerage:       | 32.3 Acres                                 |
| Loading:       | Four (4) oversized at grade drive in doors |
|                | Four (4) recessed loading docks            |

| SF Available:   | 138,837 SF available 09/1/2025 |
|-----------------|--------------------------------|
| Clear Height:   | 16' - 27'                      |
| Sprinklers:     | Wet'                           |
| Column spacing: | 35' x 30' and 30' x 40'        |