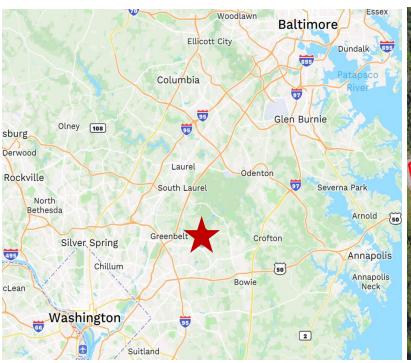

## 7100 Holladay Tyler Road

Glenn Dale, MD

# Location Highlights

**Location Highlights** 

2 miles to MARC Seabrook Station

4 miles to I-95 / I-495 / MD-295

22.5 miles to Baltimore-Washington International Airport

12 miles to Washington, DC