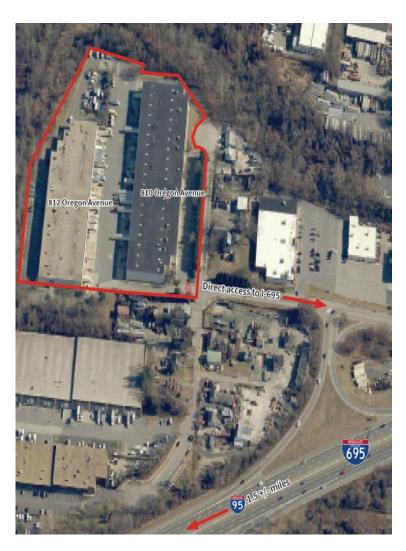

## Location Highlights

**Location Highlights** 

Direct access to I-695

1.5 miles to I-95

**5.6 miles to Baltimore-Washington International Airport** 

31 miles from Washington, DC