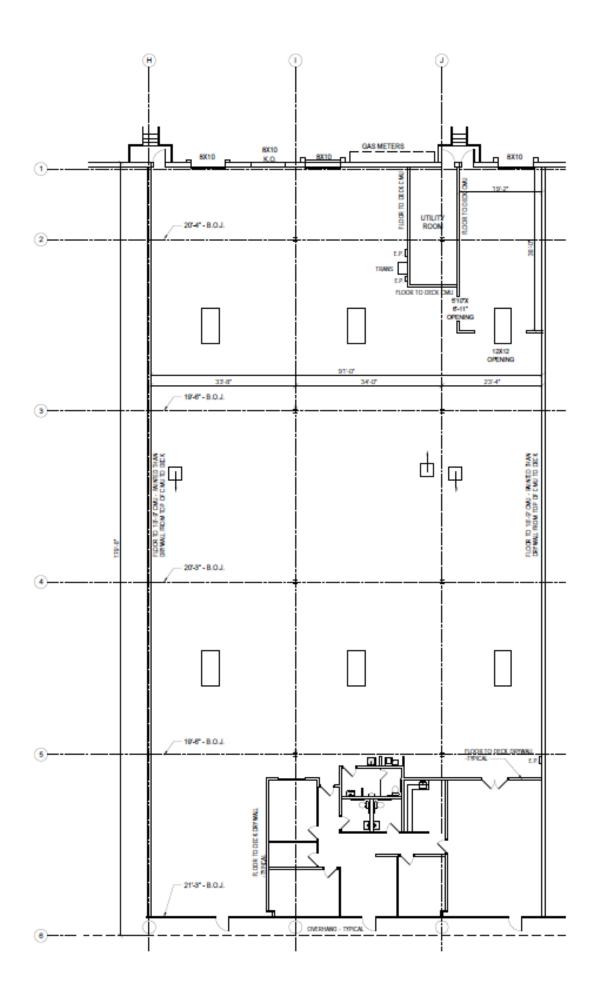

## **Space Information**

Building Size: 109,081 SF

Office SF: 2,343 +/
Acerage: 9.81 Acres

Loading: Three (3) docks

SF Available: 15,896 +/
Clear Height: 20"

Sprinklers: Wet'

Truck Yard Depth: 160'