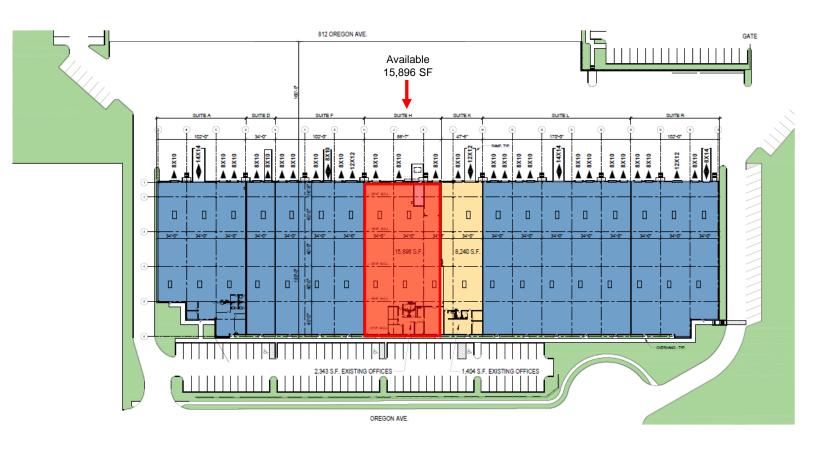

## Oregon Business Center

810 Oregon Avenue, Linthicum, MD 21090

±15,896 SF

LEASING INFO & CONTACT

Ben Meisels Greg Ferraro

(443) 451 2614 / <u>ben.meisels@am.jll.com</u> (443) 451 2618 / <u>greg.ferraro@am.jll.com</u>

## **Space Information**

Building Size: 109,081 SF

Office SF: 2,343 +/
Acerage: 9.81 Acres

Loading: Three (3) docks

SF Available: 15,896 +/
Clear Height: 20"

Sprinklers: Wet'

Truck Yard Depth: 160'