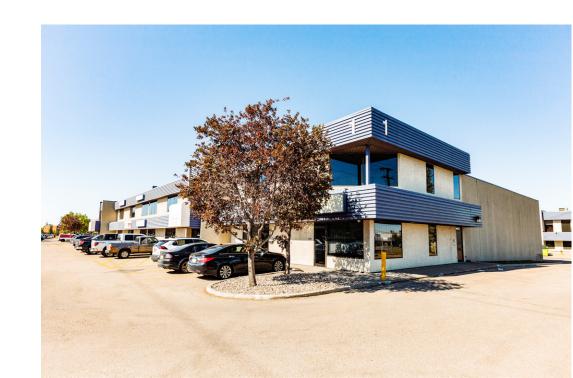

# Papaschase Business Park

9703-9797 45 Avenue & 4304-4484 97 Street | Edmonton, AB

### Office spaces starting at ±721 SF

- Multiple buildout configurations ranging in size; suitable for a range of tenant groups
- · Air-conditioned offices with lots of natural light
- Ongoing interior upgrades including fresh paint, new carpet, renovated washrooms and LED lighting
- Easy access to many arterial roads such as 99 Street, Calgary Trail, and Whitemud Drive