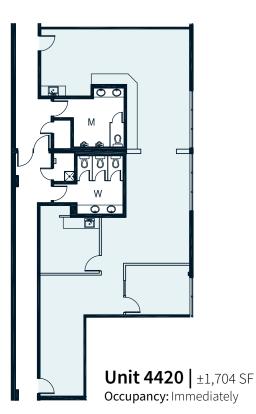

## Vacancy | Building 4

**Unit 100-9797** ±5,346 SF (Main Floor)

Occupancy: Immediately