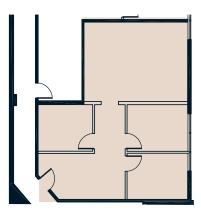

### Vacancy | Building 6

**Unit 4326** ±863 SF **Occupancy:** Immediately

**Unit 4330** ±750 SF **Occupancy:** August 1, 2025