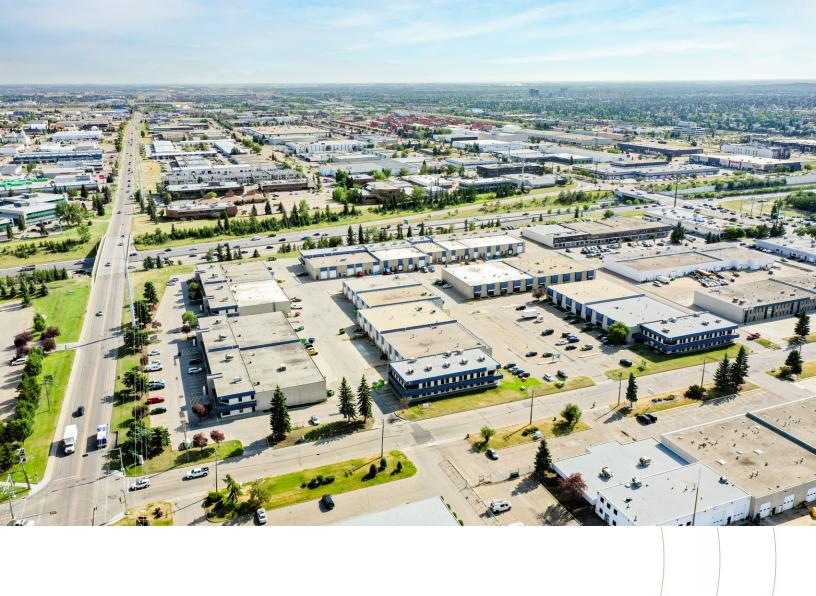

# Papaschase Business Park

9703-9797 45 Avenue & 4304-4484 97 Street | Edmonton, AB

### Office spaces starting at ±721 SF

- Multiple buildout configurations ranging in size; suitable for a range of tenant groups
- · Air-conditioned offices with lots of natural light
- Ongoing interior upgrades including fresh paint, new carpet, renovated washrooms and LED lighting
- Easy access to many arterial roads such as 99 Street, Calgary Trail, and Whitemud Drive