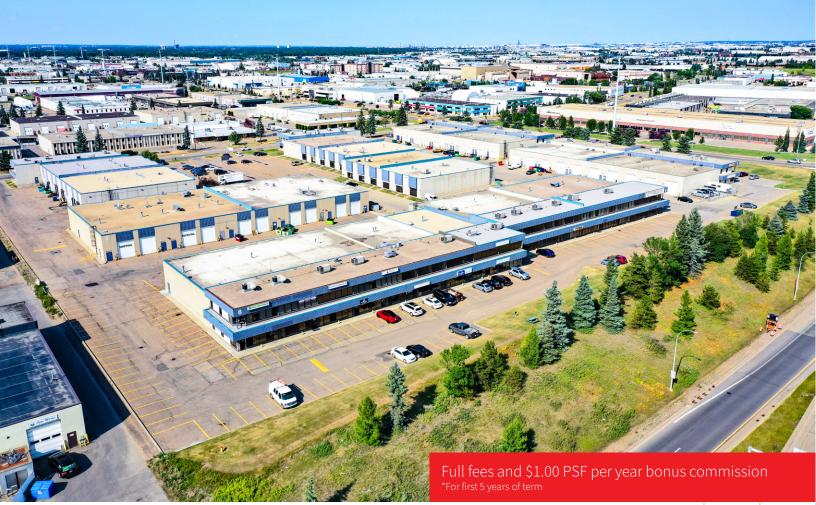

# Papaschase Business Park

9703-9797 45 Avenue & 4304-4484 97 Street | Edmonton, AB

### Office spaces starting at ±721 SF

- Multiple buildout configurations ranging in size; suitable for a range of tenant groups
- · Air-conditioned offices with lots of natural light
- Ongoing interior upgrades including fresh paint, new carpet, renovated washrooms and LED lighting
- Easy access to many arterial roads such as 99 Street, Calgary Trail, and Whitemud Drive

# Property Details

| Property Type     | Industrial & Office                                                               |
|-------------------|-----------------------------------------------------------------------------------|
| Year(s) Built     | 1979/1981                                                                         |
| Legal Description | Plan: 7721481; Block: 7; Lot: 18                                                  |
| Building Size     | (6) Buildings<br>Total: 236,630 SF<br>Industrial: 194,856 SF<br>Office: 41,774 SF |
| Available Area    | 721 - 5,346 SF                                                                    |
| Zoning            | BE - Business Employment                                                          |
| Construction      | Precast concrete, steel frame                                                     |
| Lighting          | LED                                                                               |
|                   |                                                                                   |