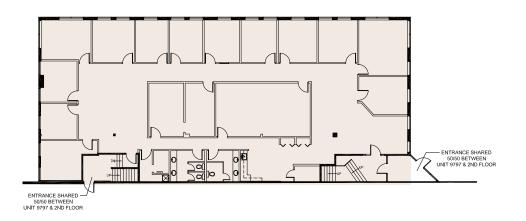

## Vacancy | Building 4

**Unit 100-9797** ±5,346 SF (Main Floor)

Occupancy: Immediately