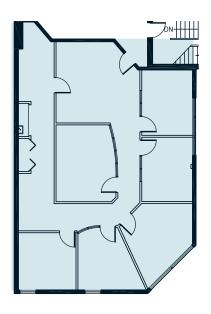

## Vacancy | Building 4

**Unit 100-9797** ±5,346 SF (Main Floor)

Occupancy: Immediately