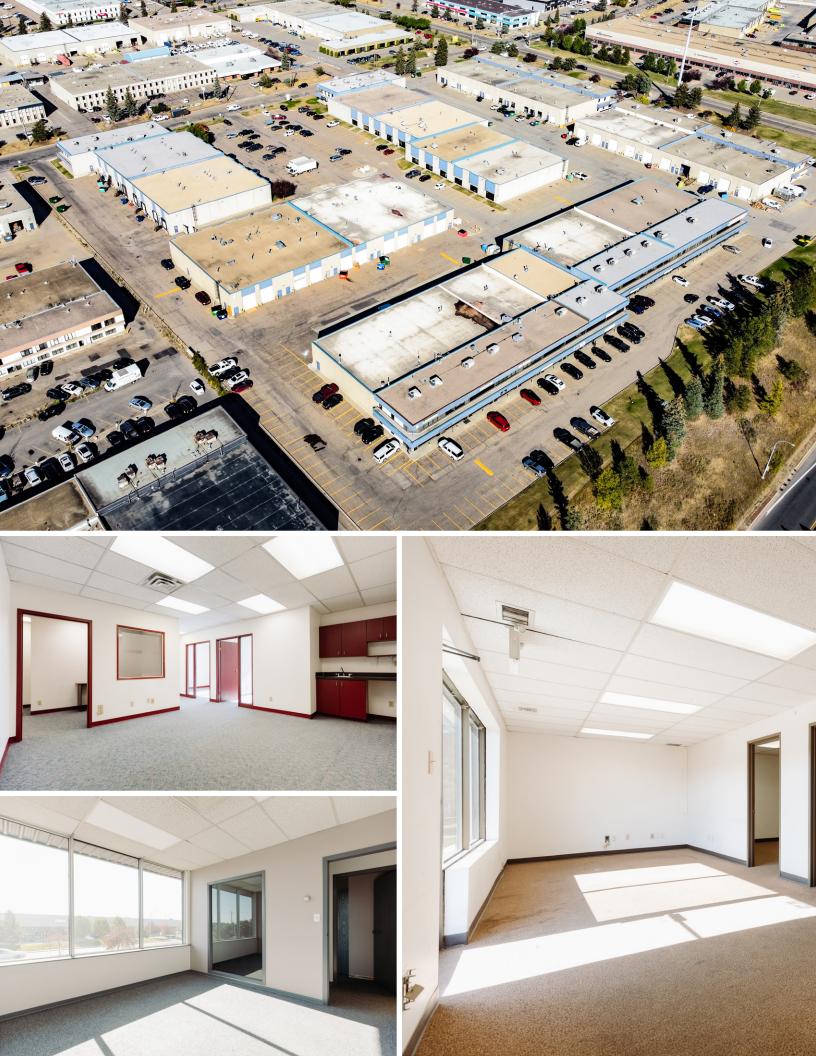

# Papaschase Business Park

9703-9797 45 Avenue & 4304-4484 97 Street | Edmonton, AB

### Office spaces starting at ±721 SF

- Multiple buildout configurations ranging in size; suitable for a range of tenant groups
- · Air-conditioned offices with lots of natural light
- Ongoing interior upgrades including fresh paint, new carpet, renovated washrooms and LED lighting
- Easy access to many arterial roads such as 99 Street, Calgary Trail, and Whitemud Drive