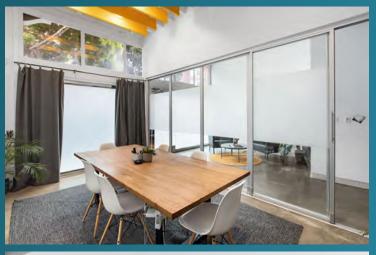

#### 1ST FLOOR: 1,900 +/- RSF

- 2 conference rooms
- Kitchen with dishwasher
- Open area for 12-15 desks
  - High end finishes
    - Mezzanine
  - Lobby/reception area
    - 2 restrooms