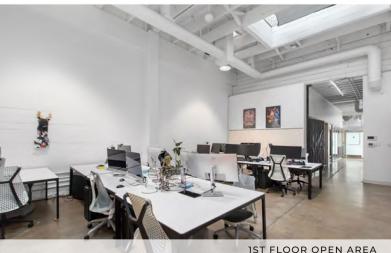

#### 1ST FLOOR: 1,900 +/- RSF

- 2 conference rooms
- Kitchen with dishwasher
- Open area for 12-15 desks
  - High end finishes
    - Mezzanine
  - Lobby/reception area
    - 2 restrooms