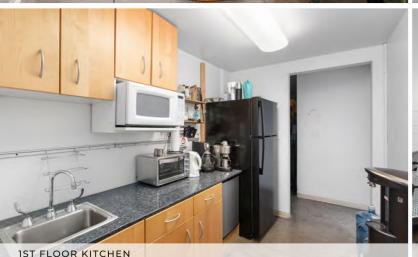

#### 1ST FLOOR: 1,900 +/- RSF

- 2 conference rooms
- Kitchen with dishwasher
- Open area for 12-15 desks
  - High end finishes
    - Mezzanine
  - Lobby/reception area
    - 2 restrooms