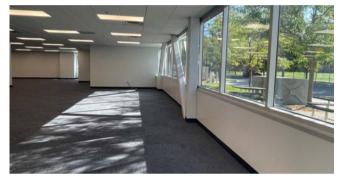

## **Space Highlights**

- Up to 25,488 RSF
- LED: 8/31/2030
- \$19.00/SF Full Service
- Newly built-out first-floor space
- Private exterior entry points
- Glass front offices and boardroom
- Abundance of natural light throughout
- Strong lobby presence