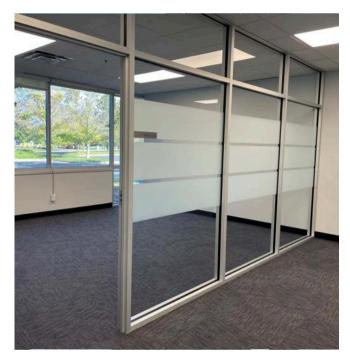

## **Space Highlights**

- Up to 25,488 RSF
- LED: 8/31/2030
- \$19.00/SF Full Service
- Newly built-out first-floor space
- Private exterior entry points
- Glass front offices and boardroom
- Abundance of natural light throughout
- Strong lobby presence