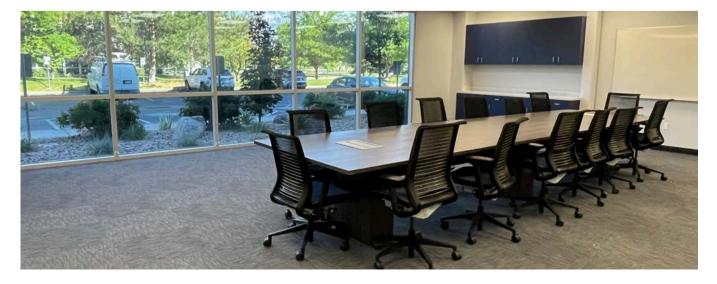

## **Space Highlights**

- Up to 25,488 RSF
- LED: 8/31/2030
- \$19.00/SF Full Service
- Newly built-out first-floor space
- Private exterior entry points
- Glass front offices and boardroom
- Abundance of natural light throughout
- Strong lobby presence