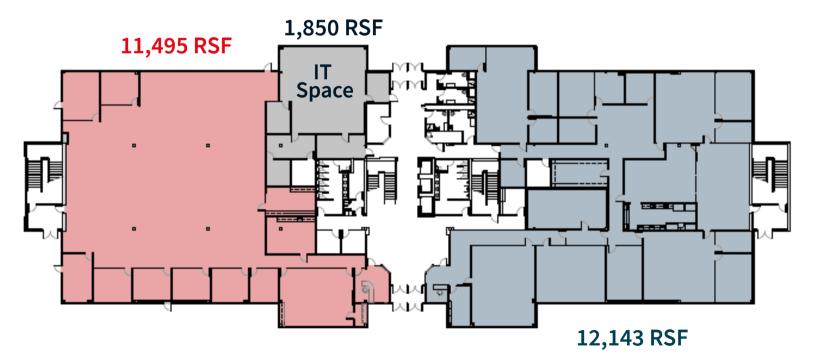

## **Space Highlights**

- Up to 25,488 RSF
- LED: 8/31/2030
- \$19.00/SF Full Service
- Newly built-out first-floor space
- Private exterior entry points
- Glass front offices and boardroom
- Abundance of natural light throughout
- Strong lobby presence