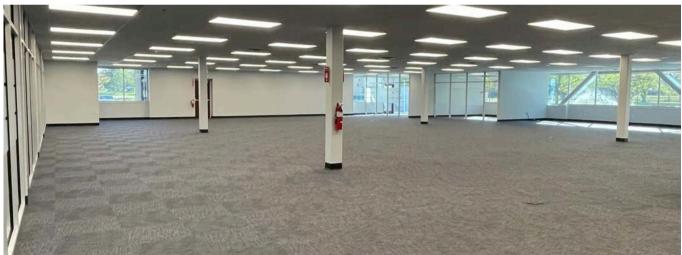

## **Space Highlights**

- Up to 25,488 RSF
- LED: 8/31/2030
- \$19.00/SF Full Service
- Newly built-out first-floor space
- Private exterior entry points
- Glass front offices and boardroom
- Abundance of natural light throughout
- Strong lobby presence