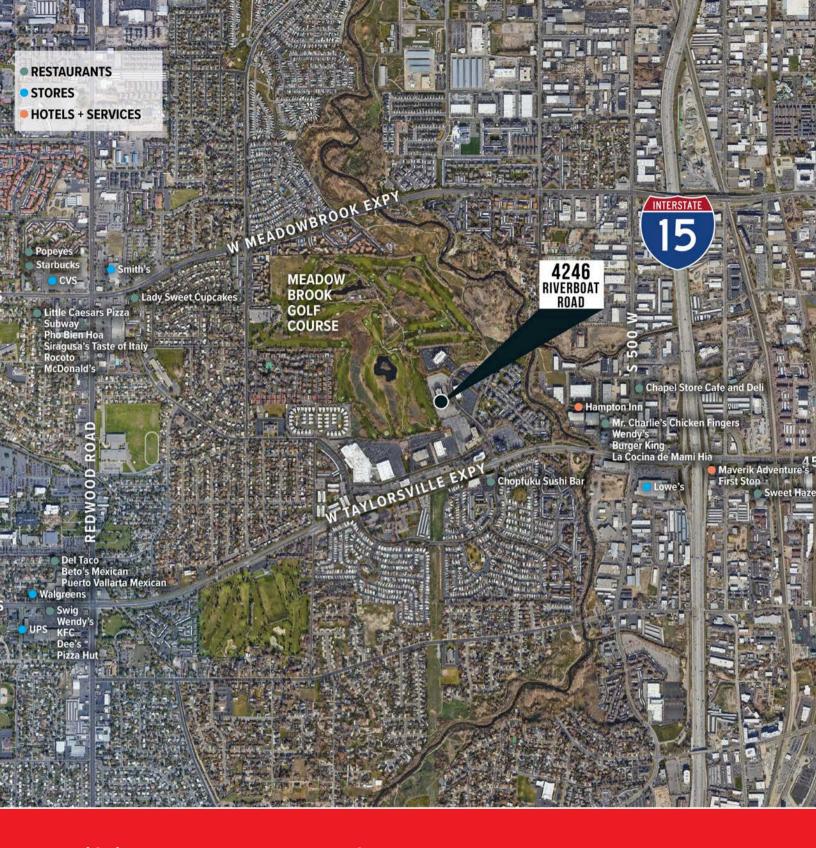

## For sublease

Sorenson Research Park VII 4246 Riverboat Rd Salt Lake City, UT 84123

## **Building Highlights**

- Golf course views
- Located in master-planned campus
- Within a two minute walk to MidValley Express Rapid Bus Transit (delivering Fall 2026)
- Conveniently situated between I-15 and Belt Route