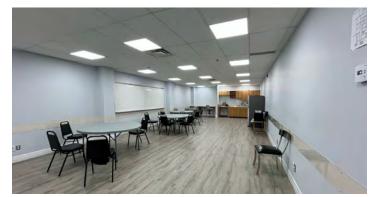

# 9,000 SF Office Space

1870 Birchmount Rd, Scarborough

# **Floor Plan**

| Location:<br>Birchmount Rd / Highway 401 | Highlights:    |                                            |
|------------------------------------------|----------------|--------------------------------------------|
|                                          | Ē              | Ground floor office space                  |
| Size:<br>9,000 sf                        |                | Well appointed office                      |
| Possession:                              | $\blacksquare$ | Bright and spacious with plenty of windows |
| July 1, 2025<br>List Price:              | 2              | Excellent exposure on Birchmount Rd        |
| \$16.00 psf net                          | Ρ              | Ample parking                              |
| TMI (2025)*:                             | 20             | Minutes to Hwy 401 and amenities           |
| \$6.50 psf                               |                | TTC service at doorstep                    |