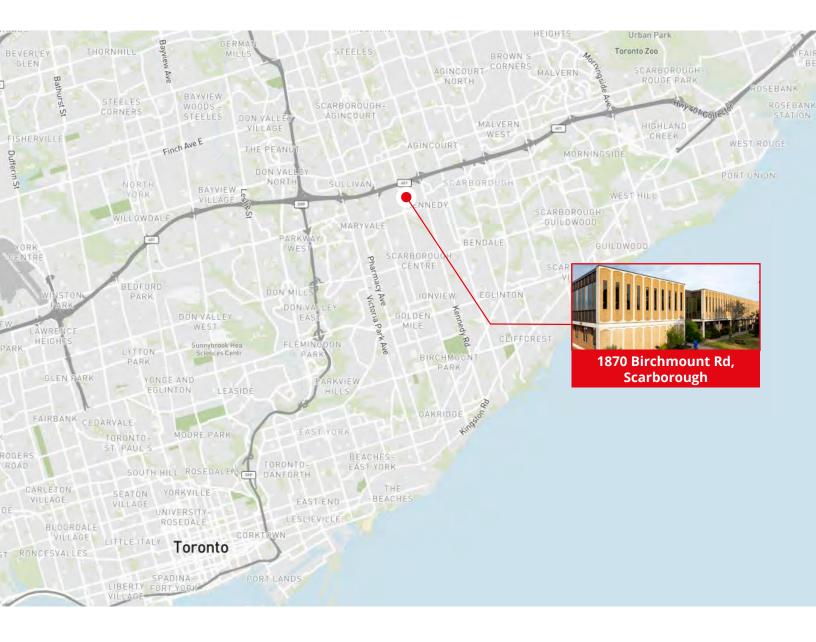

r office space                  |
| Size:<br>9,000 sf                        |                | Well appointed office                      |
| Possession:                              | $\blacksquare$ | Bright and spacious with plenty of windows |
| July 1, 2025<br>List Price:              | 2              | Excellent exposure on Birchmount Rd        |
| \$16.00 psf net                          | Ρ              | Ample parking                              |
| TMI (2025)*:                             | 20             | Minutes to Hwy 401 and amenities           |
| \$6.50 psf                               |                | TTC service at doorstep                    |

\*TMI includes all utilities.

#### 1870 Birchmount Rd Unit D / Scarborough

















# **())** JLL°

### Location



#### Contact

Bryan Li, MBA\*\* Executive Vice President 416.564.8388 Bryan.Li@jll.com Jenny Fang\* Sales Associate 416.823.6256 jenny.fang@jll.com Ryan McDonnell\* Associate Vice President 647.204.8134 Ryan.Mcdonnell@jll.com

James Wagstaff\* Associate Vice President 647.640.2244 james.wagstaff@jll.com

Although information has been obtained from sources deemed reliable, neither Owner nor JLL makes any guarantees, warranties or representations, express or implied, as to the completeness or accuracy as to the information contained herein. Any projections, opinions, assumptions or estimates used are for example only. There maybe differences between projected and actual results, and those differences may be material. The Property may be withdrawn without notice. Neither Owner nor JLL accep