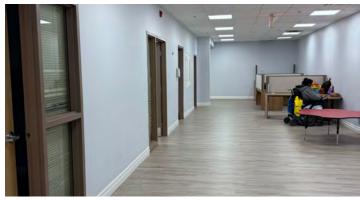

# **Floor Plan**

| Location:<br>Birchmount Rd / Highway 401 | Highlights:    |                                            |
|------------------------------------------|----------------|--------------------------------------------|
|                                          | Ē              | Ground floor office space                  |
| Size:<br>9,000 sf                        |                | Well appointed office                      |
| Possession:                              | $\blacksquare$ | Bright and spacious with plenty of windows |
| July 1, 2025<br>List Price:              | 2              | Excellent exposure on Birchmount Rd        |
| \$16.00 psf net                          | Ρ              | Ample parking                              |
| TMI (2025)*:                             | 20             | Minutes to Hwy 401 and amenities           |
| \$6.50 psf                               |                | TTC service at doorstep                    |

#### 1870 Birchmount Rd Unit D / Scarborough