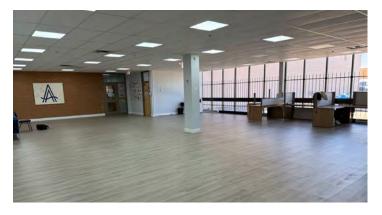

# **Floor Plan**

| Location:<br>Birchmount Rd / Highway 401 | Highlights:    |                                            |
|------------------------------------------|----------------|--------------------------------------------|
|                                          | Ē              | Ground floor office space                  |
| Size:<br>9,000 sf                        |                | Well appointed office                      |
| Possession:                              | $\blacksquare$ | Bright and spacious with plenty of windows |
| July 1, 2025<br>List Price:              | 2              | Excellent exposure on Birchmount Rd        |
| \$16.00 psf net                          | Ρ              | Ample parking                              |
| TMI (2025)*:                             | 20             | Minutes to Hwy 401 and amenities           |
| \$6.50 psf                               |                | TTC service at doorstep                    |

#### 1870 Birchmount Rd Unit D / Scarborough