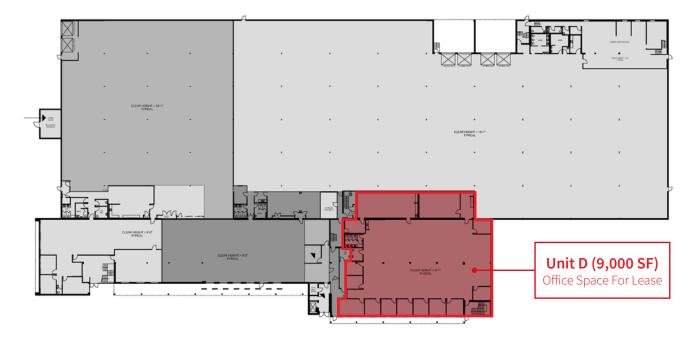

# **Floor Plan**

| Location:<br>Birchmount Rd / Highway 401 | Highlights:    |                                            |
|------------------------------------------|----------------|--------------------------------------------|
|                                          | Ē              | Ground floor office space                  |
| Size:<br>9,000 sf                        |                | Well appointed office                      |
| Possession:                              | $\blacksquare$ | Bright and spacious with plenty of windows |
| July 1, 2025<br>List Price:              | 2              | Excellent exposure on Birchmount Rd        |
| \$16.00 psf net                          | Ρ              | Ample parking                              |
| TMI (2025)*:                             | 20             | Minutes to Hwy 401 and amenities           |
| \$6.50 psf                               |                | TTC service at doorstep                    |

#### 1870 Birchmount Rd Unit D / Scarborough