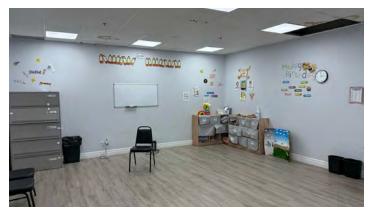

# 9,000 SF Office Space

1870 Birchmount Rd, Scarborough

# **Floor Plan**

| Location:<br>Birchmount Rd / Highway 401 | Highlights:    |                                            |
|------------------------------------------|----------------|--------------------------------------------|
|                                          | Ē              | Ground floor office space                  |
| Size:<br>9,000 sf                        |                | Well appointed office                      |
| Possession:                              | $\blacksquare$ | Bright and spacious with plenty of windows |
| July 1, 2025<br>List Price:              | 2              | Excellent exposure on Birchmount Rd        |
| \$16.00 psf net                          | Ρ              | Ample parking                              |
| TMI (2025)*:                             | 20             | Minutes to Hwy 401 and amenities           |
| \$6.50 psf                               |                | TTC service at doorstep                    |