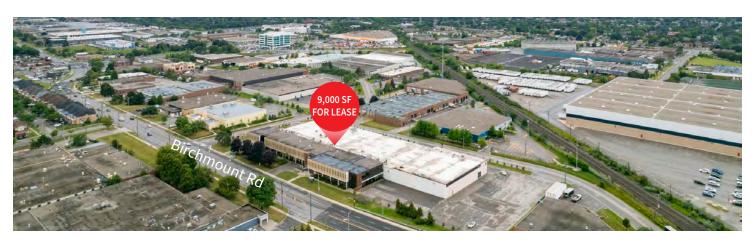

# 9,000 SF Office Space

1870 Birchmount Rd, Scarborough

# **Floor Plan**

| Location:<br>Birchmount Rd / Highway 401 | Highlights:    |                                            |
|------------------------------------------|----------------|--------------------------------------------|
|                                          | Ē              | Ground floor office space                  |
| Size:<br>9,000 sf                        |                | Well appointed office                      |
| Possession:                              | $\blacksquare$ | Bright and spacious with plenty of windows |
| July 1, 2025<br>List Price:              | 2              | Excellent exposure on Birchmount Rd        |
| \$16.00 psf net                          | Ρ              | Ample parking                              |
| TMI (2025)*:                             | 20             | Minutes to Hwy 401 and amenities           |
| \$6.50 psf                               |                | TTC service at doorstep                    |

### Location