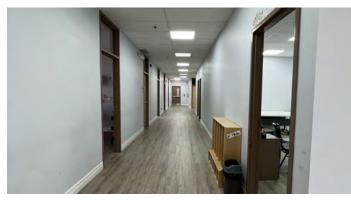

# **Floor Plan**

| Location:<br>Birchmount Rd / Highway 401 | Highlights:    |                                            |
|------------------------------------------|----------------|--------------------------------------------|
|                                          | Ē              | Ground floor office space                  |
| Size:<br>9,000 sf                        |                | Well appointed office                      |
| Possession:                              | $\blacksquare$ | Bright and spacious with plenty of windows |
| July 1, 2025<br>List Price:              | 2              | Excellent exposure on Birchmount Rd        |
| \$16.00 psf net                          | Ρ              | Ample parking                              |
| TMI (2025)*:                             | 20             | Minutes to Hwy 401 and amenities           |
| \$6.50 psf                               |                | TTC service at doorstep                    |

#### 1870 Birchmount Rd Unit D / Scarborough