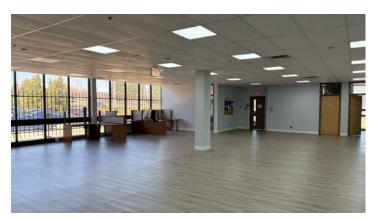

# 9,000 SF Office Space

1870 Birchmount Rd, Scarborough

# **Floor Plan**

| Location:<br>Birchmount Rd / Highway 401 | Highlights:    |                                            |
|------------------------------------------|----------------|--------------------------------------------|
|                                          | Ē              | Ground floor office space                  |
| Size:<br>9,000 sf                        |                | Well appointed office                      |
| Possession:                              | $\blacksquare$ | Bright and spacious with plenty of windows |
| July 1, 2025<br>List Price:              | 2              | Excellent exposure on Birchmount Rd        |
| \$16.00 psf net                          | Ρ              | Ample parking                              |
| TMI (2025)*:                             | 20             | Minutes to Hwy 401 and amenities           |
| \$6.50 psf                               |                | TTC service at doorstep                    |