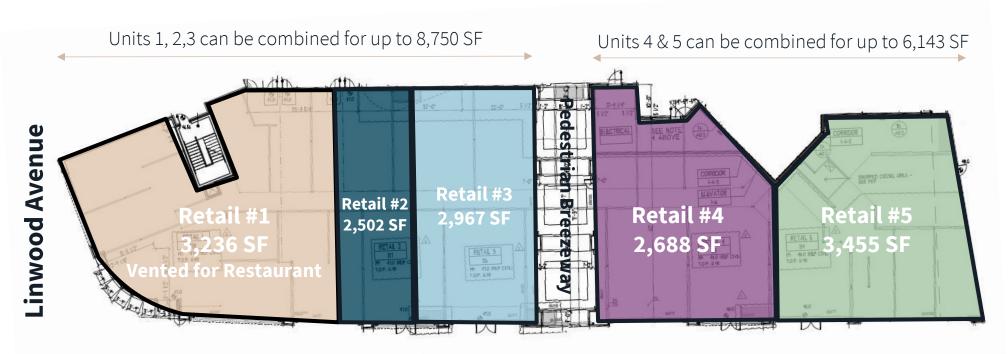

#### **Retail** Spaces

- 1 3,236 SF
- 2 2,502 SF

Can be combined for up to 8,750 SF

- 3 2,967 SF
- 4 2,688 SF
- 5 3.455 SF

Can be combined for up to 6,143 SF

### Floor Plan

**Kinderkamack Road** 

| Retail Space | SF    | Finish Ceiling Height | Sprinkler Head Height (AFF) | Lowest Obstruction (AFF)<br>as of 12/3/2024 |
|--------------|-------|-----------------------|-----------------------------|---------------------------------------------|
| 1 - Vented   | 3,236 | 14'3"                 | 13'5"                       | 12'5"                                       |
| 2            | 2,502 | 14'3"                 | 13'8"                       | 12'5"                                       |
| 3            | 2,967 | 14'3"                 | 13'7"                       | 12'5"                                       |
| 4            | 2,688 | 13'3"                 | 12'8"                       | 11'7"                                       |
| 5            | 3,455 | 13'3"                 | 12'8"                       | 11'7"                                       |