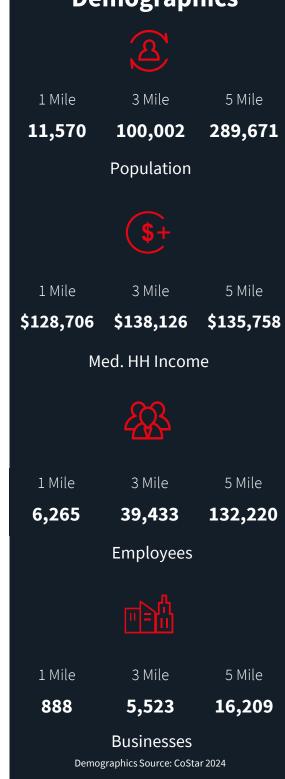

#### **Property** Location

- Citizen Emerson is a 147-unit luxury residential building
- On-site surface parking available
- Excellent visibility, and connectivity to Northern Bergen County
- NJ Transit train service to Secaucus in 30 minutes (Penn Station in 50)
- 20,598 vehicles per day on Kinderkamack Road