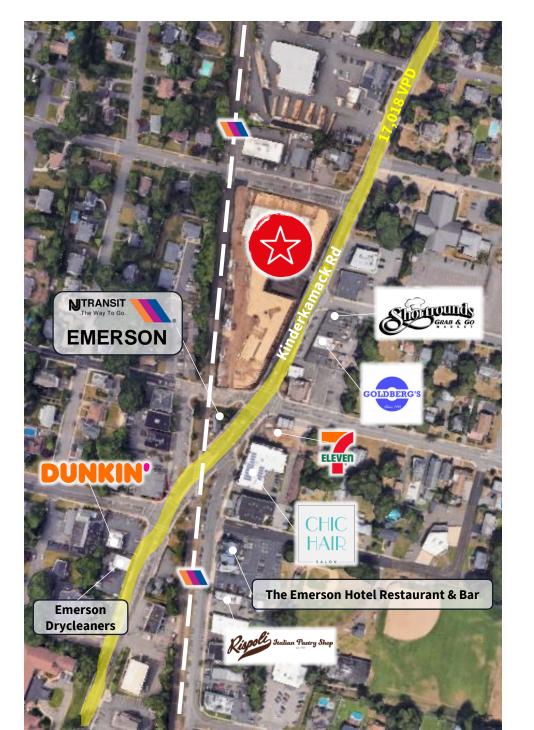

F)<br>as of 12/3/2024 |
|--------------|-------|-----------------------|-----------------------------|---------------------------------------------|
| 1 - Vented   | 3,236 | 14'3"                 | 13'5"                       | 12'5"                                       |
| 2            | 2,502 | 14'3"                 | 13'8"                       | 12'5"                                       |
| 3            | 2,967 | 14'3"                 | 13'7"                       | 12'5"                                       |
| 4            | 2,688 | 13'3"                 | 12'8"                       | 11'7"                                       |
| 5            | 3,455 | 13'3"                 | 12'8"                       | 11'7"                                       |

# 

### **Site** Aerial







# ((()) JLL

#### **Retail** Aerial