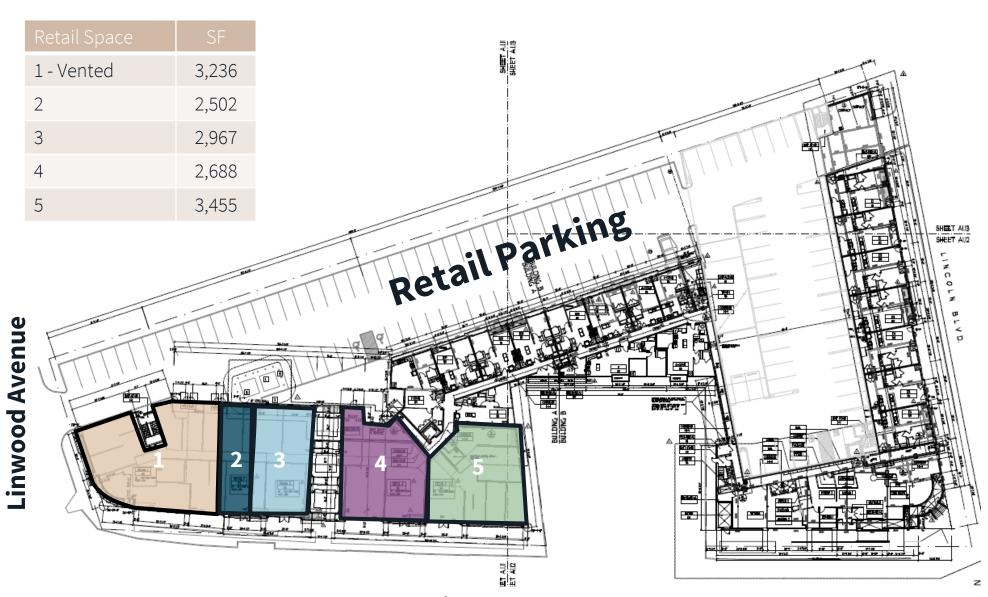

#### **Retail** Spaces

- 1 3,236 SF
- 2 2,502 SF

Can be combined for up to 8,750 SF

- 3 2,967 SF
- 4 2,688 SF
- 5 3.455 SF

Can be combined for up to 6,143 SF

## Site Plan

**Kinderkamack Road** 

### Floor Plan

**Kinderkamack Road** 

| Retail Space | SF    | Finish Ceiling Height | Sprinkler Head Height (AFF) | Lowest Obstruction (AFF)<br>as of 12/3/2024 |
|--------------|-------|-----------------------|-----------------------------|---------------------------------------------|
| 1 - Vented   | 3,236 | 14'3"                 | 13'5"                       | 12'5"                                       |
| 2            | 2,502 | 14'3"                 | 13'8"                       | 12'5"                                       |
| 3            | 2,967 | 14'3"                 | 13'7"                       | 12'5"                                       |
| 4            | 2,688 | 13'3"                 | 12'8"                       | 11'7"                                       |
| 5            | 3,455 | 13'3"                 | 12'8"                       | 11'7"                                       |