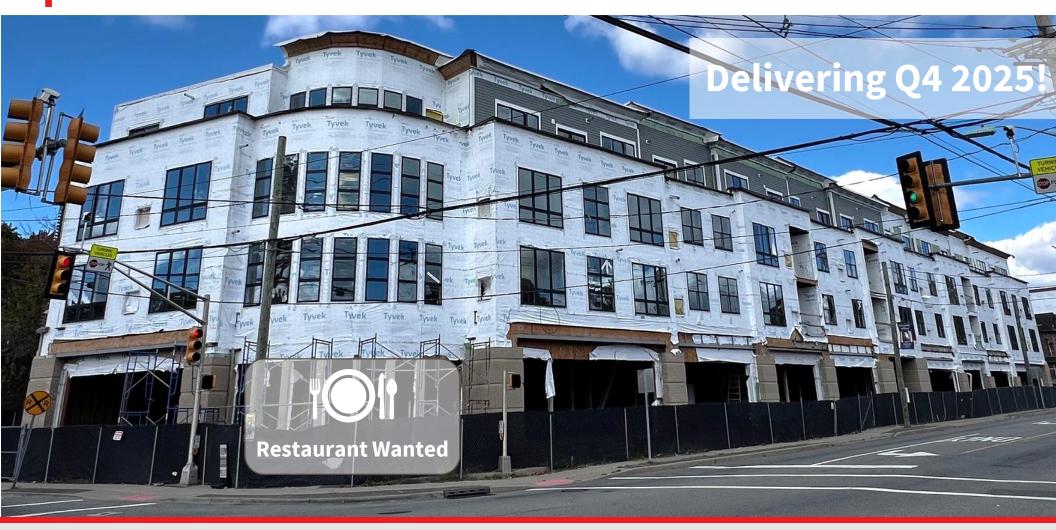

## **Citizen Emerson**

190 Kinderkamack Road Emerson, NJ 07630

#### **Property** Location

- Citizen Emerson is a 147-unit luxury residential building
- On-site surface parking available
- Excellent visibility, and connectivity to Northern Bergen County
- NJ Transit train service to Secaucus in 30 minutes (Penn Station in 50)
- 20,598 vehicles per day on Kinderkamack Road