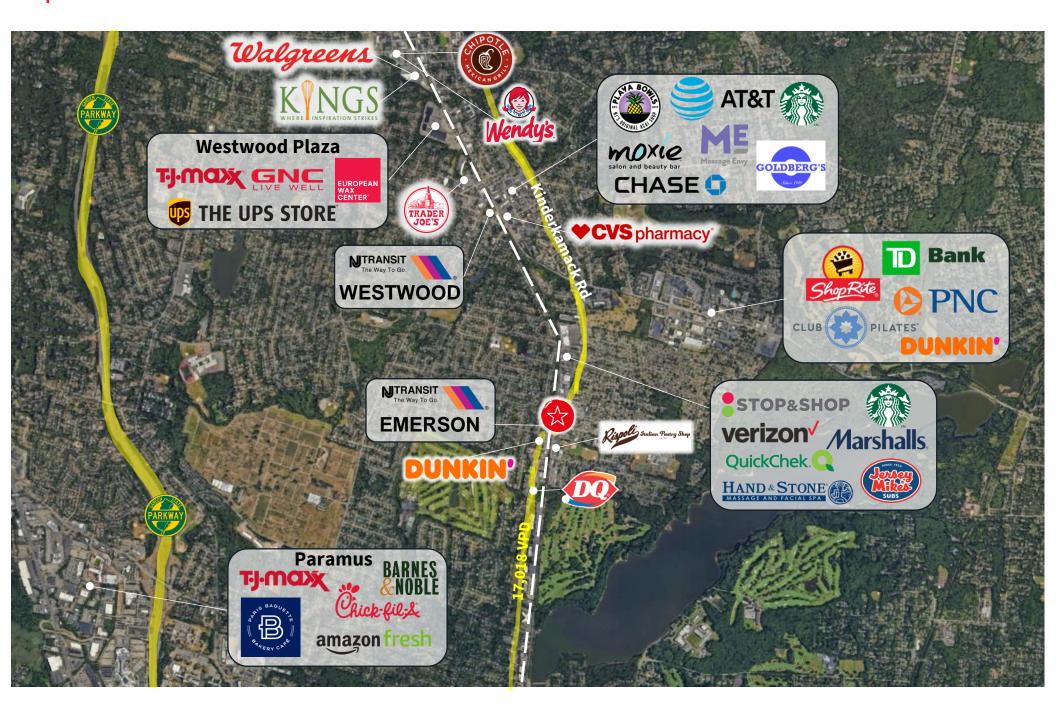

----|-----------------------|-----------------------------|---------------------------------------------|
| 1 - Vented   | 3,236 | 14'3"                 | 13'5"                       | 12'5"                                       |
| 2            | 2,502 | 14'3"                 | 13'8"                       | 12'5"                                       |
| 3            | 2,967 | 14'3"                 | 13'7"                       | 12'5"                                       |
| 4            | 2,688 | 13'3"                 | 12'8"                       | 11'7"                                       |
| 5            | 3,455 | 13'3"                 | 12'8"                       | 11'7"                                       |

# 

### **Site** Aerial







# ((()) JLL

#### **Retail** Aerial