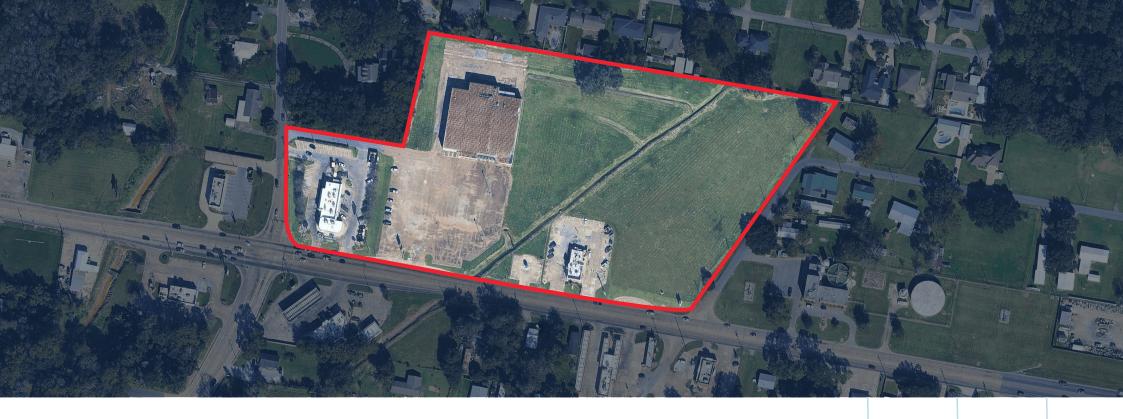

## Retail aerial

### Advantages and amenities

- Ideally situated for QSR, retail, or medical use
- Surrounded by other national QSRs
- High visibility site adjacent to KFC, McDonald's, Popeye's, Taco Bell, and Sonic
- Veterans Memorial Drive has over 21,739 CPD
- · Contact broker for pricing