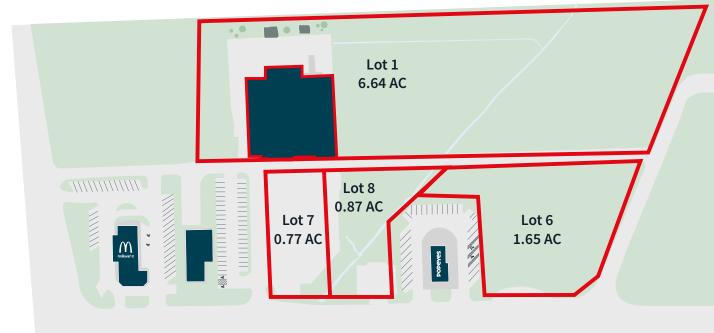

#### Available:

- Lot 1 (6.64 AC)
- Lot 6 (1.65 AC)
- Lot 7 (0.77 AC)
- Lot 8 (0.87 AC)
- Lot 8 contains a 25,000SF former grocery store
- Lots 3 and 4 have been leased to QSRs and Lot 5 is a future medical user