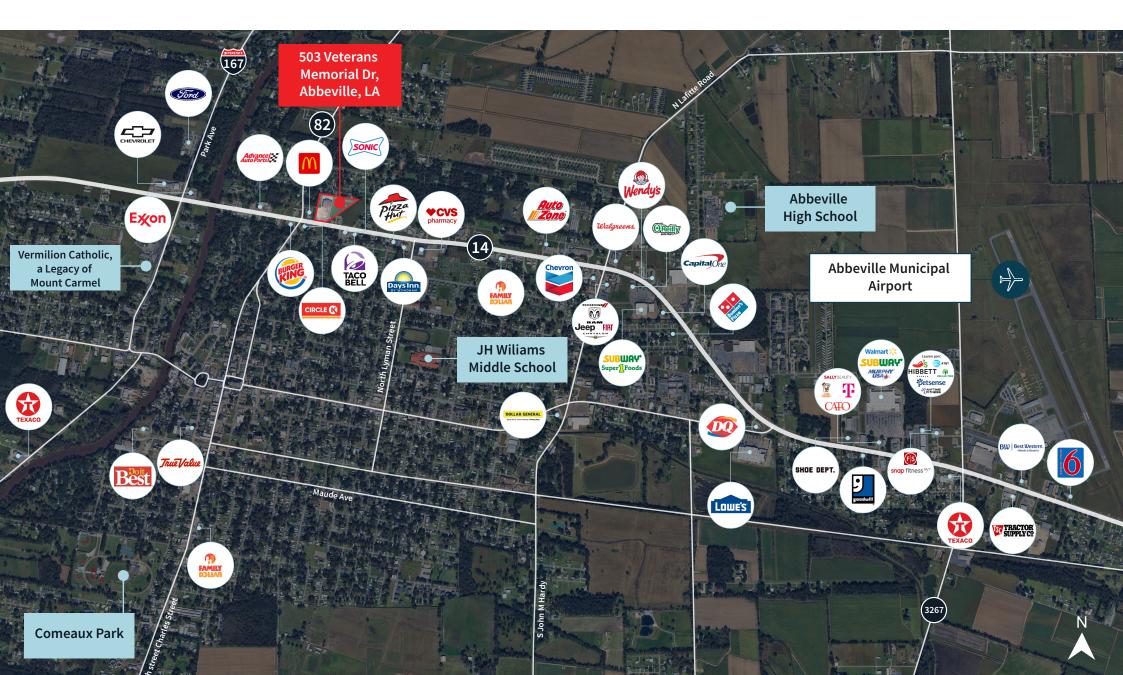

### Advantages and amenities

- Ideally situated for QSR, retail, or medical use
- Surrounded by other national QSRs
- High visibility site adjacent to KFC, McDonald's, Popeye's, Taco Bell, and Sonic
- Veterans Memorial Drive has over 21,739 CPD
- · Contact broker for pricing

## Retail aerial