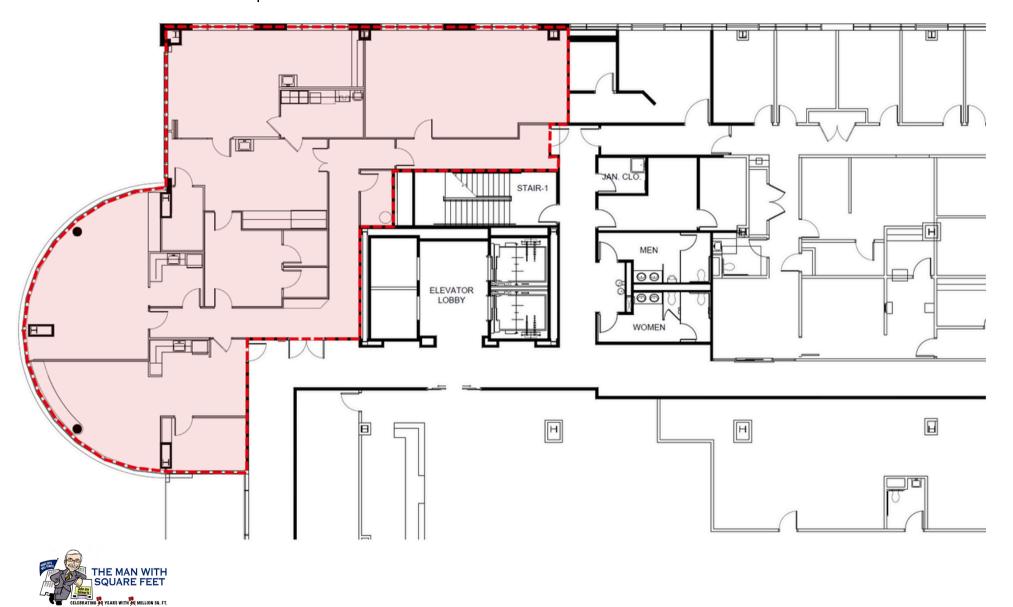

# **For Sublease**

Medical / Laboratory Space | St. Mary's Hospital | 1501 Maple Avenue, Richmond, VA

JLL SEE A BRIGHTER WAY



## <u>St. Mary's Hospital</u> <u>MOB Northwest</u>

1501 Maple Avenue, Richmond, VA

Class A MOB located on

Bon Secours St. Mary's Campus

## **Property Features**

- Suite 203: 4,333 SF, available immediately
- Sublease through May 2032
- Free on-site surface and garage parking
- Lab and procedure spaces with large conference/training room
- Excellent natural light
- FF&E available





FLOOR PLAN | Suite 203: 4333 SF



**JLL** SEE A BRIGHTER WAY

## **JLL** SEE A BRIGHTER WAY





### Kaylin Farruggio

kaylin.farruggio@jll.com +1 (804) 802 6125 garetho.jones@jll.com

**Gareth Jones** 

+1 (804) 200 6453

#### John Jay Schwartz MCR, RPS, IBC

jjschwartz@havesitewilltravel.com +1 (804) 350 1866

#### jll.com

TheManwithSquareFeet.com

Jones Lang LaSalle Americas, Inc.