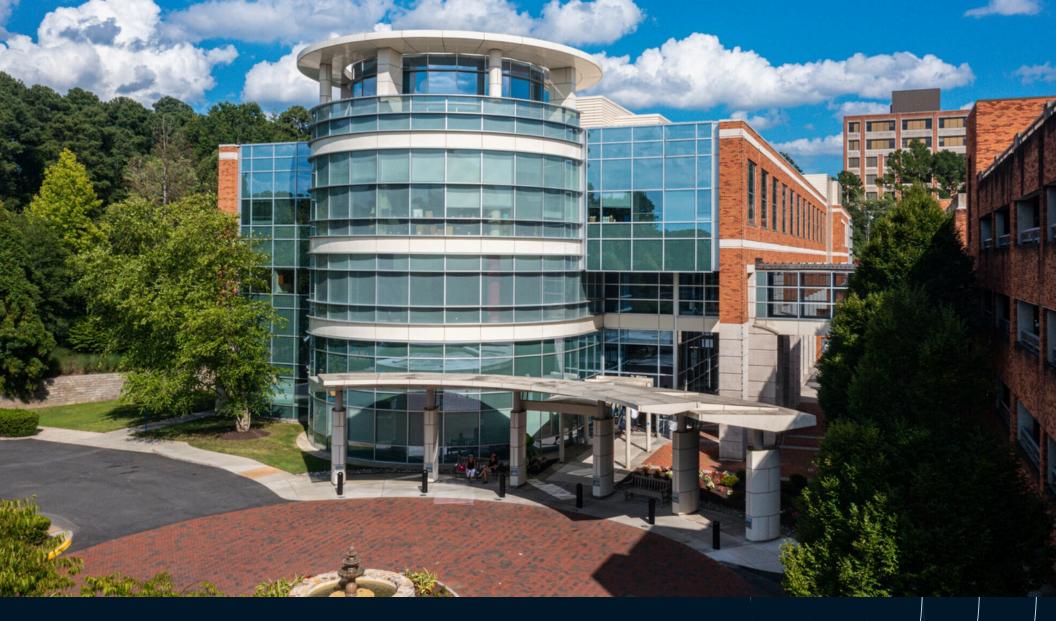

## <u>St. Mary's Hospital</u> <u>MOB Northwest</u>

1501 Maple Avenue, Richmond, VA

Class A MOB located on

Bon Secours St. Mary's Campus

## **Property Features**

- Suite 203: 4,333 SF, available immediately
- Sublease through May 2032
- Free on-site surface and garage parking
- Lab and procedure spaces with large conference/training room
- Excellent natural light
- FF&E available