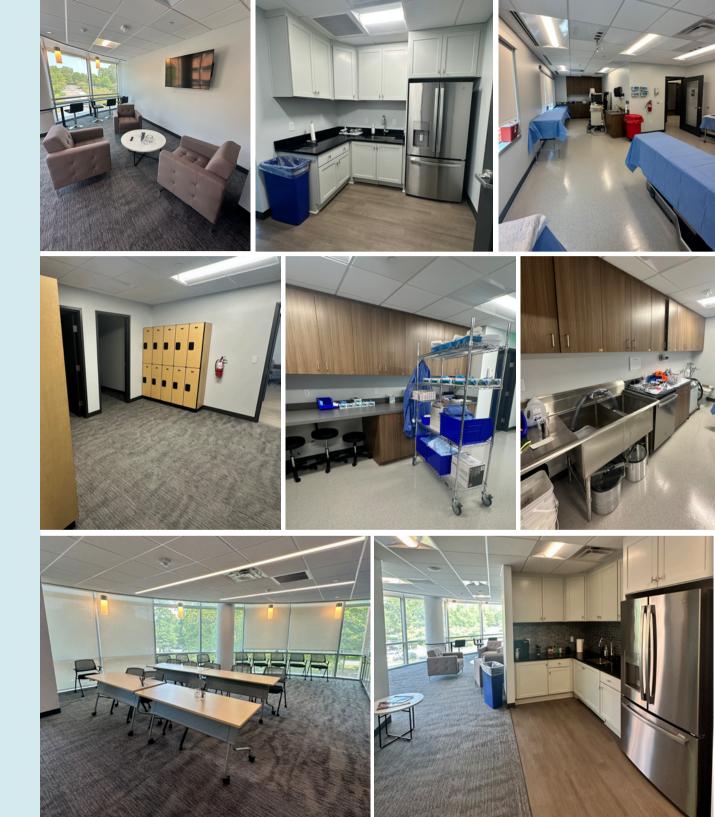

## **Property Features**

- Suite 203: 4,333 SF, available immediately
- Sublease through May 2032
- Free on-site surface and garage parking
- Lab and procedure spaces with large conference/training room
- Excellent natural light
- FF&E available