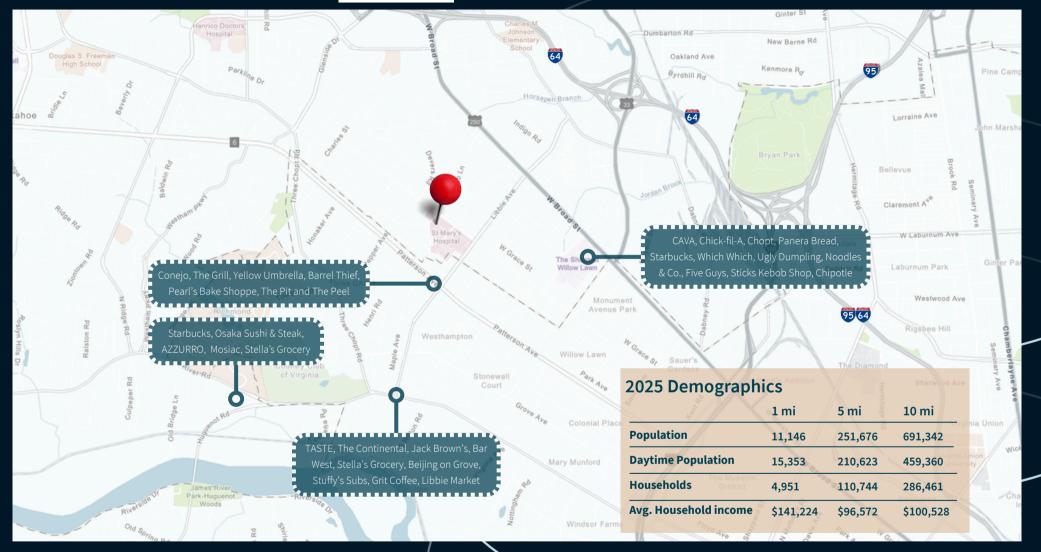

# **For Sublease**

Medical / Laboratory Space | St. Mary's Hospital | 1501 Maple Avenue, Richmond, VA

JLL SEE A BRIGHTER WAY



## <u>St. Mary's Hospital</u> <u>MOB Northwest</u>

1501 Maple Avenue, Richmond, VA

Class A MOB located on

Bon Secours St. Mary's Campus

## **Property Features**

- Suite 203: 4,333 SF, available immediately
- Sublease through May 2032
- Free on-site surface and garage parking
- Lab and procedure spaces with large conference/training room
- Excellent natural light
- FF&E available





FLOOR PLAN | Suite 203: 4333 SF



**JLL** SEE A BRIGHTER WAY

## **JLL** SEE A BRIGHTER WAY





### Kaylin Farruggio

kaylin.farruggio@jll.com +1 (804) 802 6125 garetho.jones@jll.com

**Gareth Jones** 

+1 (804) 200 6453

#### John Jay Schwartz MCR, RPS, IBC

jjschwartz@havesitewilltravel.com +1 (804) 350 1866

#### jll.com

TheManwithSquareFeet.com

Jones Lang LaSalle Americas, Inc.