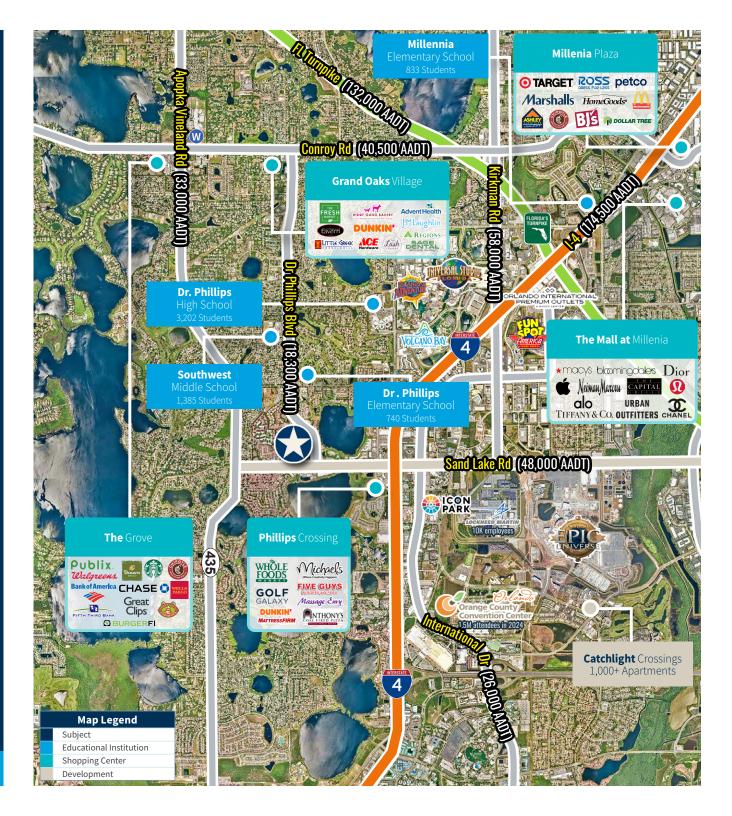

## The Marketplace at Dr Phillips

- The Marketplace at Dr Phillips is centrally located in Orlando, FL, with a high flow of tourists and a local population of over 178,000 residents within a 5-mile radius.
- For over 10 years, the Marketplace has operated successfully, serving as a go-to destination for the thriving Dr Phillips Community.
- With over 60 diverse tenants, including popular national brands and boutique retailers, the Marketplace offers a unique and vibrant shopping experience.
- Boasts high visibility from Sand Lake Road and Dr Phillips Blvd, a major intersection that sees an average daily traffic count of 61,800+ vehicles, ensuring maximum exposure for businesses.
- Ideal accessibility with ample parking spaces and six entry/exit points combined along Dr Phillips Boulevard and Della Drive.
- Situated just minutes away from world-renowned theme parks, such as Universal Orlando Resort and Walt Disney World Resort, the Marketplace benefits from a constant influx of tourists, reaching over 77.7 million visitors in 2024.