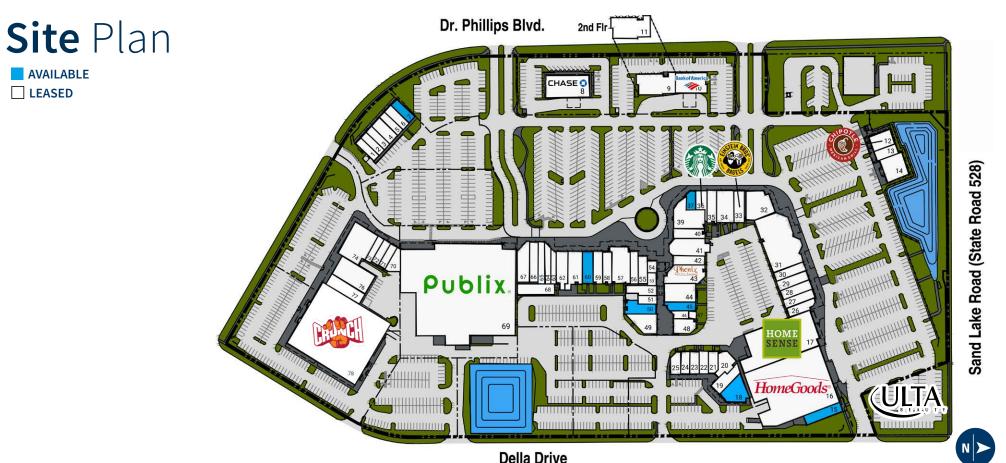

AVAILABLE

LEASED

**Della Drive** 

| #     | Tenant                   | SF    | #  | Tenant    | SF    | #  | Tenant                         | SF    | #  | Tenant | SF |
|-------|--------------------------|-------|----|-----------|-------|----|--------------------------------|-------|----|--------|----|
|       |                          |       | 21 |           |       |    |                                |       | 62 |        |    |
|       |                          |       | 22 |           |       |    |                                |       | 63 |        |    |
|       |                          |       | 23 |           |       |    |                                |       | 64 |        |    |
|       |                          |       | 24 |           |       | 45 | AVAILABLE - 2ND GEN RESTAURANT | 1,650 | 65 |        |    |
|       |                          |       | 25 |           |       |    |                                | 801   | 66 |        |    |
|       |                          |       | 26 |           |       |    |                                |       | 67 |        |    |
| 7     | COMING AVAILABLE 12/2025 | 1,440 | 27 |           |       |    |                                |       | 68 |        |    |
|       |                          |       | 28 |           |       |    |                                |       | 69 |        |    |
|       |                          |       | 29 |           |       | 50 | AVAILABLE                      | 1,897 | 70 |        |    |
|       |                          |       | 30 |           |       |    |                                |       | 71 |        |    |
|       |                          |       | 31 |           |       |    |                                |       | 72 |        |    |
|       |                          |       | 32 |           |       |    |                                |       | 73 |        |    |
|       |                          |       | 33 |           |       |    |                                |       | 74 |        |    |
|       |                          |       | 34 |           |       |    |                                |       | 76 |        |    |
| 15 ئې | AVAILABLE                | 2,542 | 35 |           |       |    |                                |       | 77 |        |    |
|       |                          |       | 36 |           |       |    |                                |       | 78 |        |    |
|       |                          |       | 37 | AVAILABLE | 1,082 |    |                                |       |    |        |    |
| 18    | AVAILABLE                | 3,968 | 39 |           | 4,564 |    |                                |       |    |        |    |
| 19    |                          | 1,863 | 40 |           |       | 60 | AVAILABLE                      | 1,936 |    |        |    |
|       |                          |       | 41 |           |       | 61 | Domu                           | 3,213 |    |        |    |