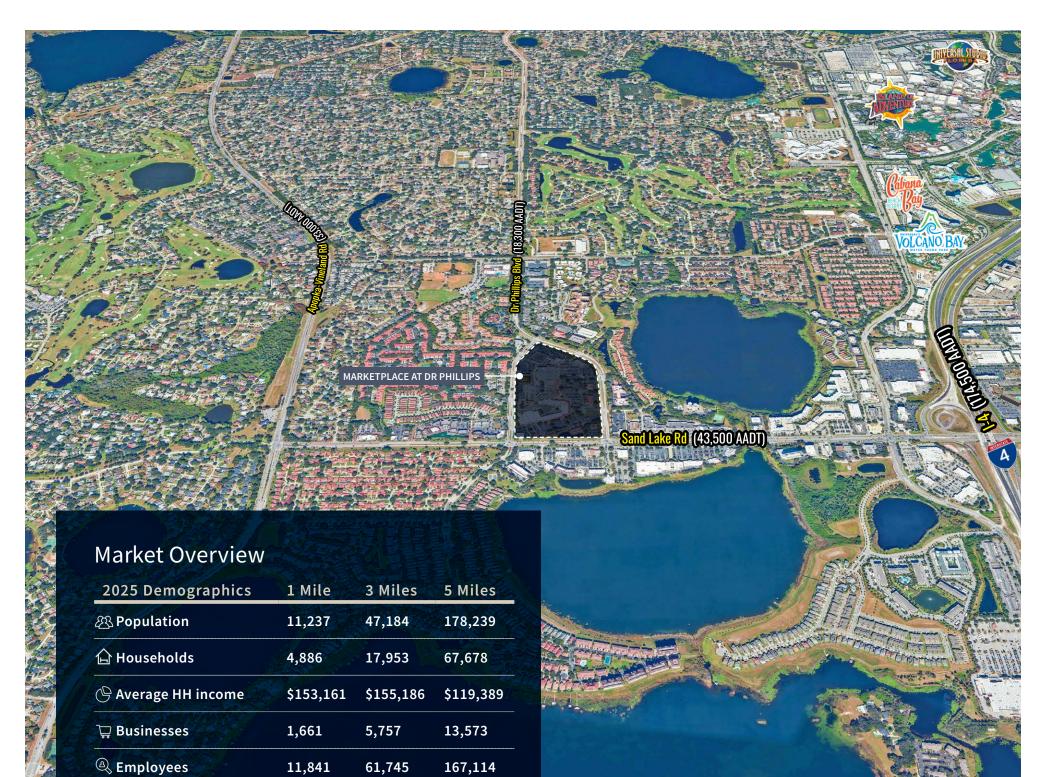

## The Marketplace at Dr Phillips

- The Marketplace at Dr Phillips is centrally located in Orlando, FL, with a high flow of tourists and a local population of over 178,000 residents within a 5-mile radius.
- For over 10 years, the Marketplace has operated successfully, serving as a go-to destination for the thriving Dr Phillips Community.
- With over 60 diverse tenants, including popular national brands and boutique retailers, the Marketplace offers a unique and vibrant shopping experience.
- Boasts high visibility from Sand Lake Road and Dr Phillips Blvd, a major intersection that sees an average daily traffic count of 61,800+ vehicles, ensuring maximum exposure for businesses.
- Ideal accessibility with ample parking spaces and six entry/exit points combined along Dr Phillips Boulevard and Della Drive.
- Situated just minutes away from world-renowned theme parks, such as Universal Orlando Resort and Walt Disney World Resort, the Marketplace benefits from a constant influx of tourists, reaching over 77.7 million visitors in 2024.