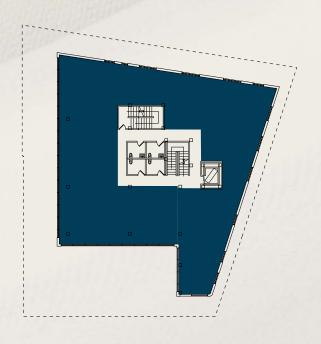

# Floor Plans

**Third Floor** 7,157 RSF

Second Floor 7,853 RSF

First Floor 5,706 RSF

**Lower Level** 6,089 RSF