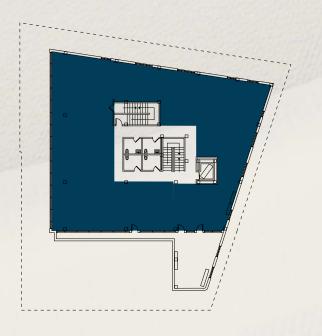

# Floor Plans

**Third Floor** 7,157 RSF

Second Floor 7,853 RSF

First Floor 5,706 RSF

**Lower Level** 6,089 RSF