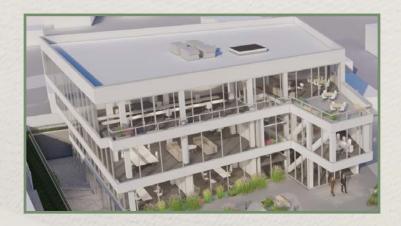

Brand New 26,807 SF Medical/Office Building For Lease

105 Doughty Boulevard, Inwood

# **Building Overview**

### **Availability:**

3rd floor: 7,157 RSF 2nd floor: 7,853 RSF 1st floor: 5,706 RSF Lower Level: 6,089 RSF

Total: 26,807 RSF

Asking Rent: Upon Request

Built-to-suit for one or multiple users

2027 projected delivery