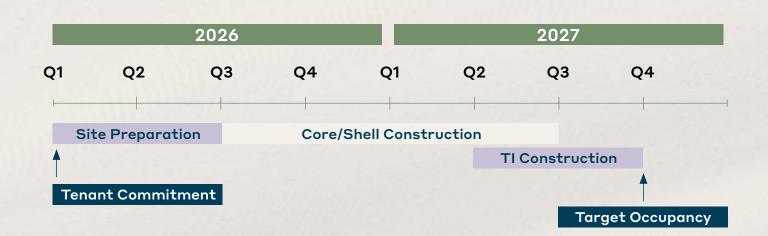

### **Availability:**

3rd floor: 7,157 RSF 2nd floor: 7,853 RSF 1st floor: 5,706 RSF Lower Level: 6,089 RSF

Total: 26,807 RSF

Asking Rent: Upon Request

Built-to-suit for one or multiple users

2027 projected delivery