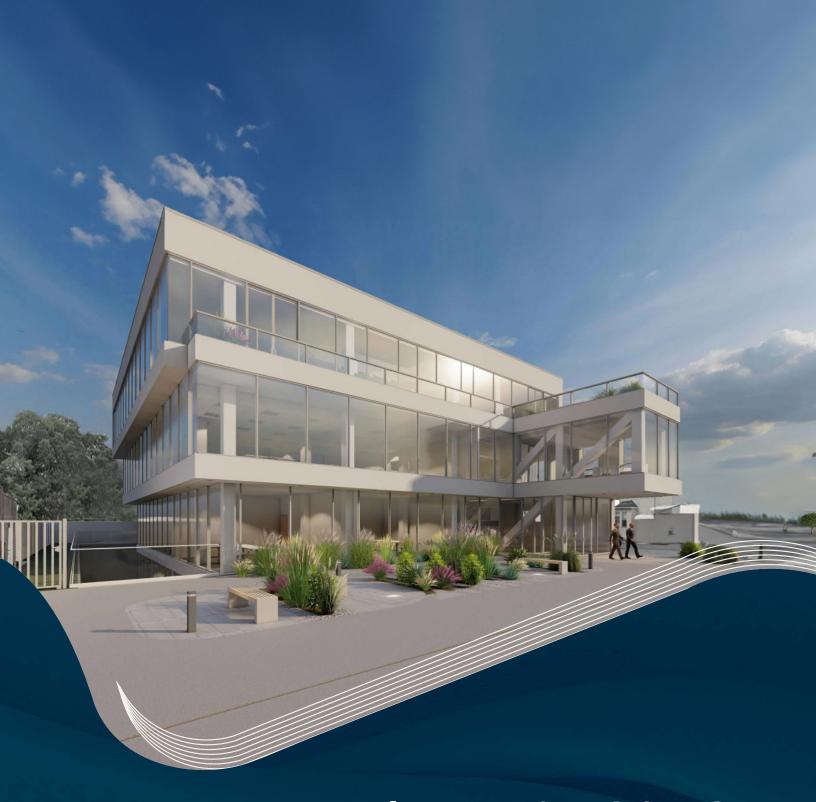

Brand New 26,807 SF Medical/Office Building For Lease

105 Doughty Boulevard, Inwood

# **Building Overview**

### **Availability:**

3rd floor: 7,157 RSF 2nd floor: 7,853 RSF 1st floor: 5,706 RSF Lower Level: 6,089 RSF

Total: 26,807 RSF

Asking Rent: Upon Request

Built-to-suit for one or multiple users

2027 projected delivery

Building signage/ naming rights available

Outdoor balconies/ lounge areas

Densely populated area

Municipal parking across the street

Walking distance to Inwood LIRR Station