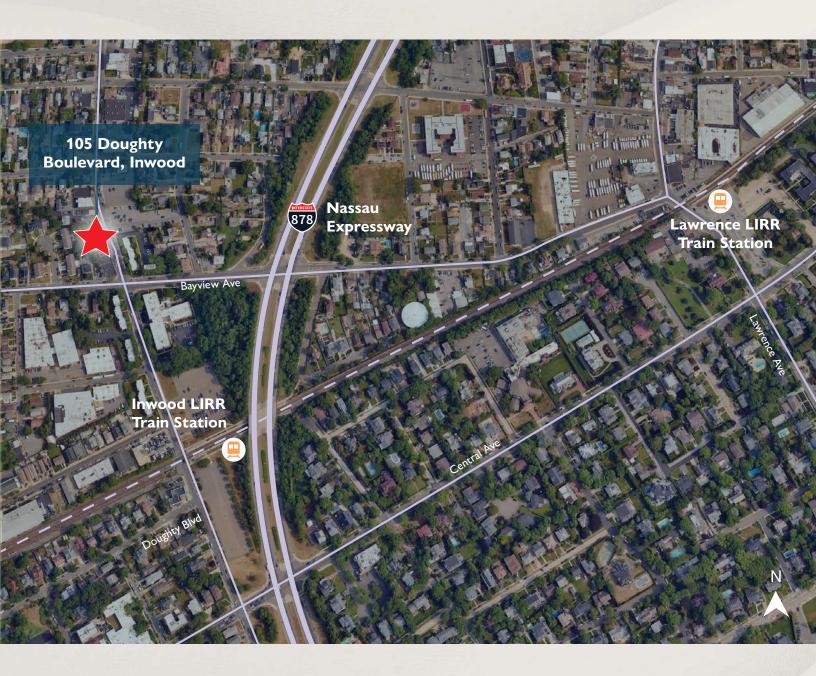

Brand New 26,807 SF Medical/Office Building For Lease



105 Doughty Boulevard, Inwood

# **Building Overview**

### **Availability:**

3rd floor: 7,157 RSF 2nd floor: 7,853 RSF 1st floor: 5,706 RSF Lower Level: 6,089 RSF

Total: 26,807 RSF

Asking Rent: Upon Request





Built-to-suit for one or multiple users



2027 projected delivery



Building signage/ naming rights available



Outdoor balconies/ lounge areas



Densely populated area



Municipal parking across the street



Walking distance to Inwood LIRR Station



# Floor Plans

**Third Floor** 7,157 RSF



Second Floor 7,853 RSF



First Floor 5,706 RSF



**Lower Level** 6,089 RSF



## Location



### **Exclusive Brokers**

#### **Kyle Crennan**

Managing Director kyle.crennan@jll.com +1 631 962 2896

### Joseph Lopresti

Executive Vice President joseph.lopresti@jll.com +1 631 962 7384



Although information has been obtained from sources deemed reliable, JLL does not make any guarantees, warranties or representations, express or implied, as to the completeness or accuracy as to the information contained herein. Any projections, opinions, assumptions or estimates used are for example only. There may be differences between projected and actual results, and those differences may be material. JLL does not accept any liability for any loss or damage suffered by any party resulting from reliance on this information. If the recipient of this information has signed a confidentiality agr