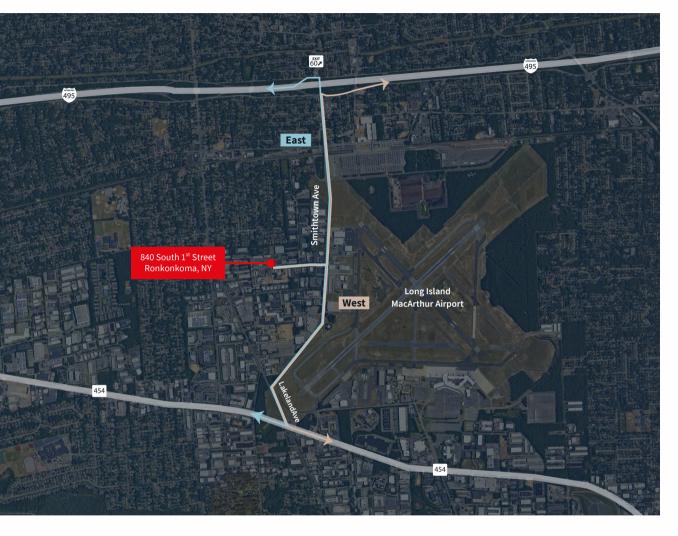

## **Key distances**

#### 1.2 miles

to Long Island Expressway

#### 1.3 miles

to Veterans Memorial Highway

#### 3.4 miles

to Sunrise Highway

#### 0.9 miles

to LIRR Ronkonkoma Station