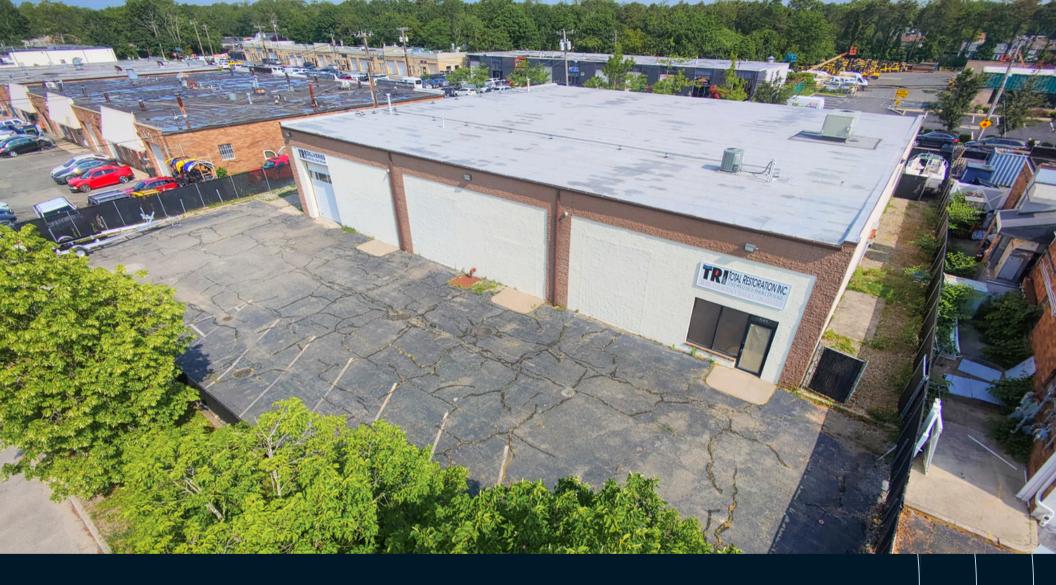

# For sale

840 South 1<sup>st</sup> Street, Ronkonkoma, NY

### **Property specifications**

- ± 10,000 SF building size
- .64 acres plot
- ± 500 SF office space
- 15'6" clear
- 2 drive in doors (Height: 14' x Wide: 10')
- HVAC in offices
- Gas heat in warehouse
- RE Taxes: \$25,982

#### Comments

- Access on both South 1<sup>st</sup> Street and South 2<sup>nd</sup> Street
- Bathroom in both the offices and warehouses

Asking Sale Price: \$2,750,000