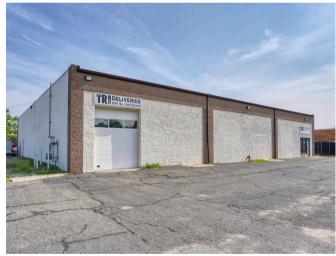

# For sale

840 South 1<sup>st</sup> Street, Ronkonkoma, NY

### **Property specifications**

- ± 10,000 SF building size
- .64 acres plot
- ± 500 SF office space
- 15'6" clear
- 2 drive in doors (Height: 14' x Wide: 10')
- HVAC in offices
- Gas heat in warehouse
- RE Taxes: \$25,982

#### Comments

- Access on both South 1<sup>st</sup> Street and South 2<sup>nd</sup> Street
- Bathroom in both the offices and warehouses

Asking Sale Price: \$2,750,000