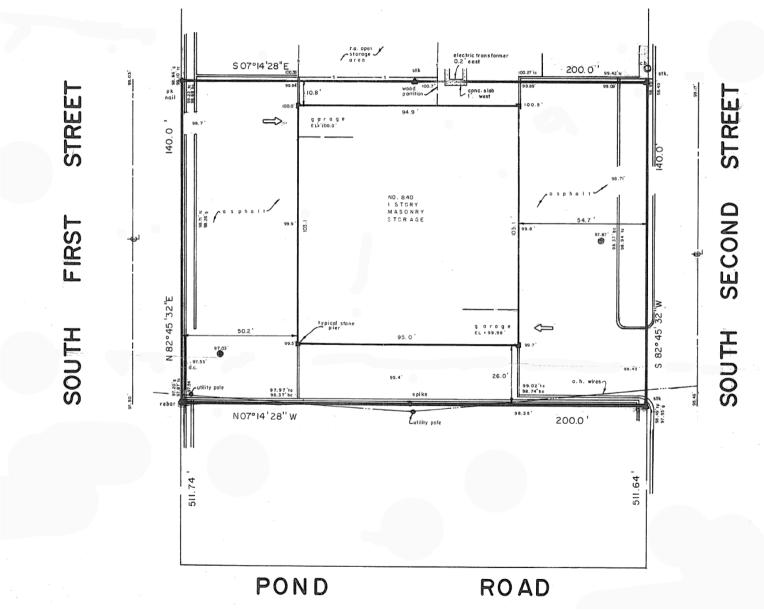

# Property survey

### **Property specifications**

- ± 10,000 SF building size
- .64 acres plot
- ± 500 SF office space
- 15'6" clear
- 2 drive in doors (Height: 14' x Wide: 10')
- HVAC in offices
- Gas heat in warehouse
- RE Taxes: \$25,982