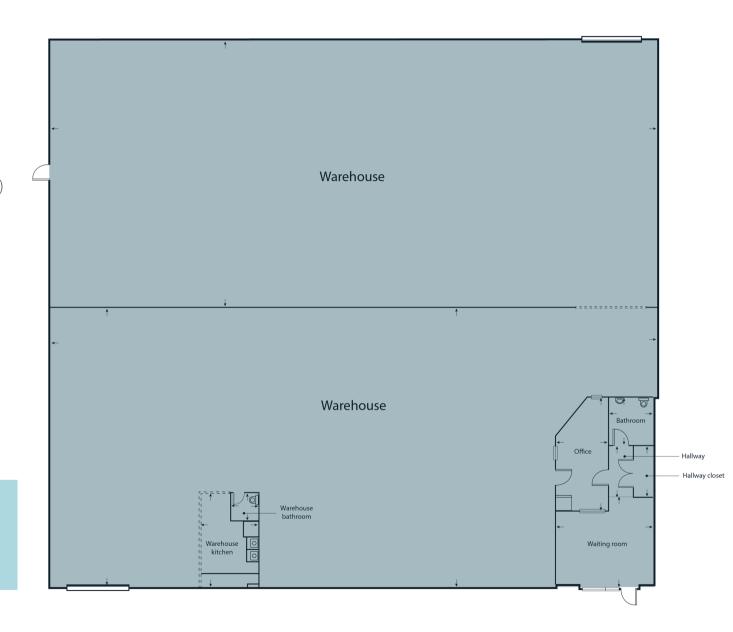

## Property details

### **Property specifications**

- ± 10,000 SF building size
- .64 acres plot
- ± 500 SF office space
- 15'6" clear
- 2 drive in doors (Height: 14' x Wide: 10')
- HVAC in offices
- Gas heat in warehouse
- RE Taxes: \$25,982

#### Comments

- Access on both South 1<sup>st</sup> Street and South 2<sup>nd</sup> Street
- Bathroom in both the offices and warehouses

Asking Sale Price: \$2,750,000