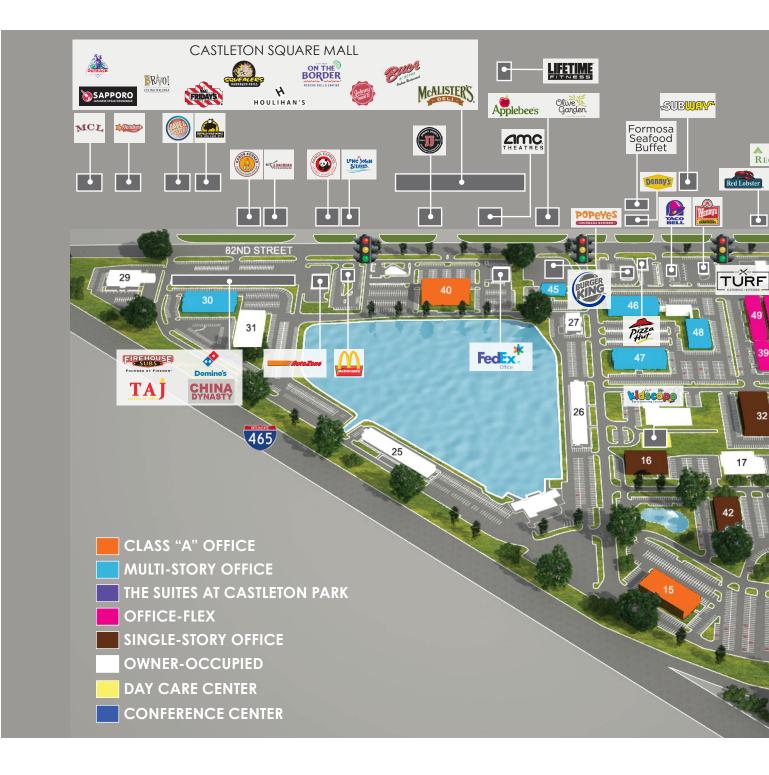

|                    | 7000 0000 Contlaw on Drive   |
|--------------------|------------------------------|
| BUILDING 4         | 7990-8000 Castleway Drive    |
| BUILDING 7         | 6535 East 82nd Street        |
| <b>BUILDING 8</b>  | 6505 East 82nd Street        |
| BUILDING 9         | 6515 East 82nd Street        |
| <b>BUILDING 10</b> | 6525 East 82nd Street        |
| BUILDING 11        | 8018-20 Castleway Drive      |
| <b>BUILDING 12</b> | 8005-09 Castleway Drive      |
| <b>BUILDING 14</b> | 6402-09 Castleplace Drive    |
| <b>BUILDING 15</b> | 7999 Knue Road               |
| <b>BUILDING 16</b> | 8041 Knue Road               |
| <b>BUILDING 18</b> | 6415 Castleway Drive         |
| <b>BUILDING 21</b> | 6435 Castleway West Drive    |
| <b>BUILDING 22</b> | 6410-20 Castleway West Drive |
| <b>BUILDING 23</b> | 7930 Castleway Drive         |
| <b>BUILDING 30</b> | 5920 Castleway Drive         |
| <b>BUILDING 32</b> | 6335-45 Castleway Court      |
| <b>BUILDING 33</b> | 8110-17 Castleway Court West |
| <b>BUILDING 34</b> | 8120-60 Castleway Court West |
| <b>BUILDING 35</b> | 8010-50 Castleway Drive      |
| <b>BUILDING 36</b> | 6405-09 Castleway Court      |
| <b>BUILDING 37</b> | 6406 Castleway Court         |
| <b>BUILDING 38</b> | 8034 Castleway Court         |
| <b>BUILDING 39</b> | 8091-8105 Center Run Drive   |
| <b>BUILDING 40</b> | 6081 East 82nd Street        |
| <b>BUILDING 41</b> | 6365 Castleplace Drive       |
| <b>BUILDING 42</b> | 8021 Knue Road               |
| <b>BUILDING 45</b> | 8140 Knue Road               |
| <b>BUILDING 46</b> | 8125 Knue Raod               |
| BUILDING 47        | 8085 Knue Road               |
| BUILDING 48        | 8115 Knue Road               |
| BUILDING 49        | 8109-23 Center Run Road      |

Immediate access to more than 50 restaurants, the widest selection in Indianapolis

A pleasant, <u>beautifully</u>-maintained environment with award-winning landscape architecture

On-site conference and daycare \_\_\_\_\_centers\_\_