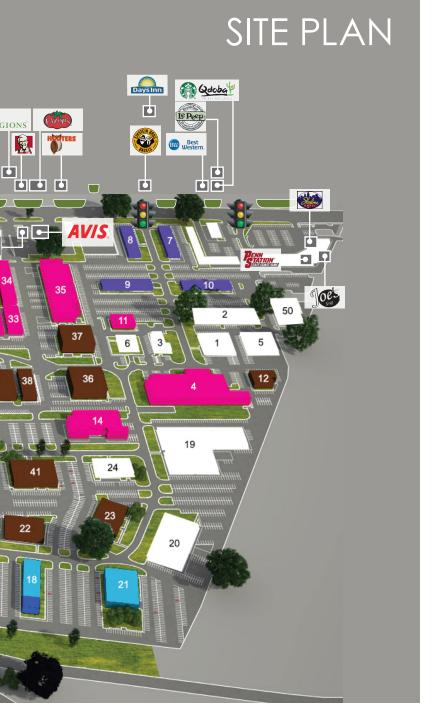

Castleton Park is a master-planned business community encompassing 120 acres and 912,000 square feet of high-quality, institutional-grade real estate. Located on the northeast side of Indianapolis between Interstates I-465 and I-69 and centered on the 20-acre Castle Lake, Castleton Park offers the ultimate in Value, Amenities and Location.

Castleton Park is the third largest office park in suburban Indianapolis and provides a unique and advantageous setting for tenants. Featuring Class "A" office, multi-story office and office-flex in a variety of configurations, Castleton Park is not only for every business, but it is also for your business.

|                    | 7000 0000 Contlaw on Drive   |
|--------------------|------------------------------|
| BUILDING 4         | 7990-8000 Castleway Drive    |
| BUILDING 7         | 6535 East 82nd Street        |
| <b>BUILDING 8</b>  | 6505 East 82nd Street        |
| BUILDING 9         | 6515 East 82nd Street        |
| <b>BUILDING 10</b> | 6525 East 82nd Street        |
| BUILDING 11        | 8018-20 Castleway Drive      |
| <b>BUILDING 12</b> | 8005-09 Castleway Drive      |
| <b>BUILDING 14</b> | 6402-09 Castleplace Drive    |
| <b>BUILDING 15</b> | 7999 Knue Road               |
| <b>BUILDING 16</b> | 8041 Knue Road               |
| <b>BUILDING 18</b> | 6415 Castleway Drive         |
| <b>BUILDING 21</b> | 6435 Castleway West Drive    |
| <b>BUILDING 22</b> | 6410-20 Castleway West Drive |
| <b>BUILDING 23</b> | 7930 Castleway Drive         |
| <b>BUILDING 30</b> | 5920 Castleway Drive         |
| <b>BUILDING 32</b> | 6335-45 Castleway Court      |
| <b>BUILDING 33</b> | 8110-17 Castleway Court West |
| <b>BUILDING 34</b> | 8120-60 Castleway Court West |
| <b>BUILDING 35</b> | 8010-50 Castleway Drive      |
| <b>BUILDING 36</b> | 6405-09 Castleway Court      |
| <b>BUILDING 37</b> | 6406 Castleway Court         |
| <b>BUILDING 38</b> | 8034 Castleway Court         |
| <b>BUILDING 39</b> | 8091-8105 Center Run Drive   |
| <b>BUILDING 40</b> | 6081 East 82nd Street        |
| <b>BUILDING 41</b> | 6365 Castleplace Drive       |
| <b>BUILDING 42</b> | 8021 Knue Road               |
| <b>BUILDING 45</b> | 8140 Knue Road               |
| <b>BUILDING 46</b> | 8125 Knue Raod               |
| BUILDING 47        | 8085 Knue Road               |
| BUILDING 48        | 8115 Knue Road               |
| BUILDING 49        | 8109-23 Center Run Road      |