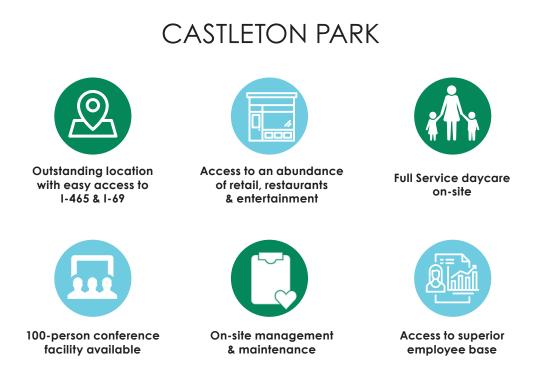

Castleton Park is a master-planned business community encompassing 120 acres and 912,000 square feet of high-quality, institutional-grade real estate. Located on the northeast side of Indianapolis between Interstates I-465 and I-69 and centered on the 20-acre Castle Lake, Castleton Park offers the ultimate in Value, Amenities and Location.

Castleton Park is the third largest office park in suburban Indianapolis and provides a unique and advantageous setting for tenants. Featuring Class "A" office, multi-story office and office-flex in a variety of configurations, Castleton Park is not only for every business, but it is also for your business.

A variety of building types and configurations at competitive rental rates

5,500 free parking spaces

Best-in-class on-site maintenance and management staff with over 75 years of service

> Superior access and high visibility

Immediate access to more than 50 restaurants, the widest selection in Indianapolis

A pleasant, <u>beautifully</u>-maintained environment with award-winning landscape architecture

On-site conference and daycare \_\_\_\_\_centers\_\_

Energy efficiency, with a num<u>ber of Energ</u>y Star-rated buildings

Tremendous in-Park growth opportunities for companies of all types with more than 912,000 square feet