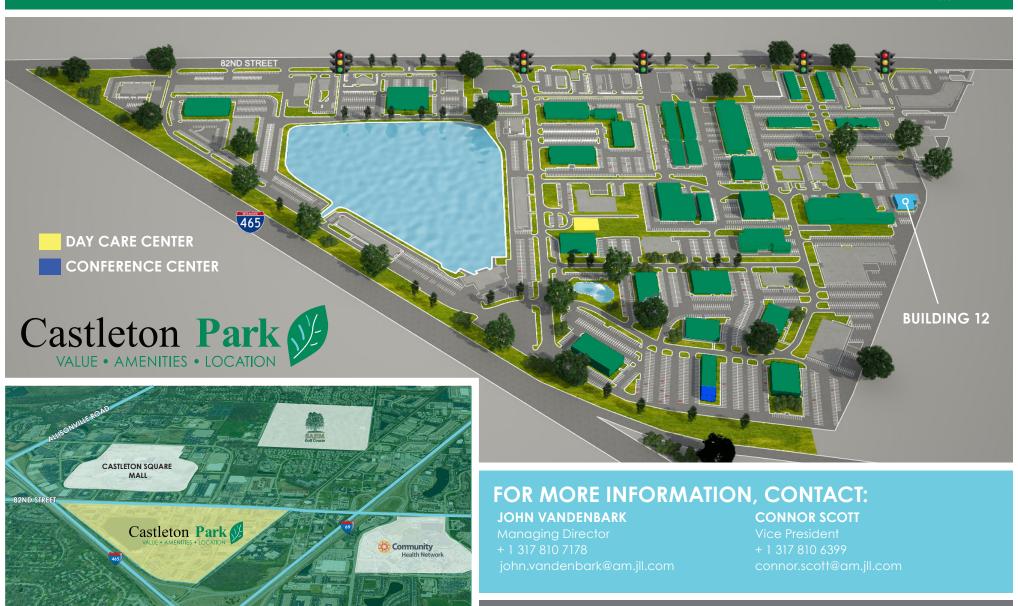

## **CASTLETON PARK**

Outstanding location with easy access to 1-465 & 1-69

100-person conference room on-site

Access to an abundance of retail, restaurants & entertainment

On-site management & maintenance

Full Service daycare on-site

Access to superior employee base

**IMMEDIATE** 

**AREA** 

**AMENITIES** 

HOTELS

**RETAIL** 

**RESTAURANTS** 