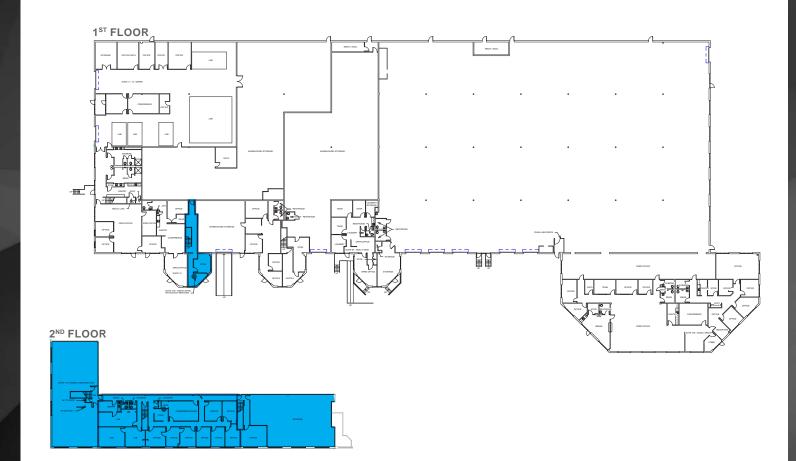

### 22560 Glenn Drive

Suite 114 | 7,967 SF | AVAILABLE

2 LOADING DOCKS

#### 22560 Glenn Drive

Suite 112 | 4,049 SF | CAN BE COMBINED WITH SUITE 111 AVAILABLE MAY 2026

## 22560 Glenn Drive

Suite 111 | 5,965 SF | CAN BE COMBINED WITH SUITE 112

1 LOADING DOCK