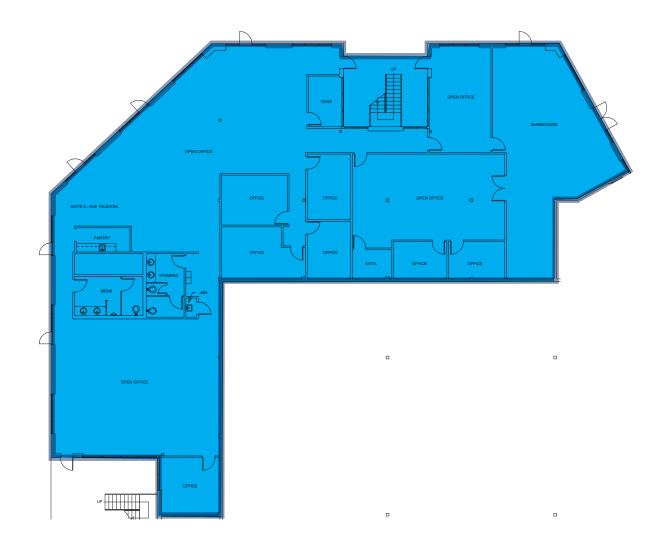

# JLL METRO DC INDUSTRIAL TEAM

John Dettleff 703.485.8831 john.dettleff@jll.com

Dan Coats 703.891.8410 dan.coats@jll.com

Sam Haas 703.485.8733 sam.haas@jll.com



LIGHT INDUSTRIAL SPACE



IMMEDIATE
ACCESS TO
RT 28 & RT 50



HIGH QUALITY FLEX



INSTITUTIONALLY
OWNED AND
MANAGED













### 403 Glenn Drive

Suite 9 | 8,038 SF | FIRST FLOOR OFFICE SPACE



### Key Plan





### 22560 Glenn Drive

Suite 114 | 7,967 SF | AVAILABLE





2 LOADING DOCKS





#### 22560 Glenn Drive

Suite 112 | 4,049 SF | CAN BE COMBINED WITH SUITE 111 AVAILABLE MAY 2026











## 22560 Glenn Drive

Suite 111 | 5,965 SF | CAN BE COMBINED WITH SUITE 112





1 LOADING DOCK







# 405 Glenn Drive

Suite 10A | 6,624 SF | AVAILABLE





Front















Although information has been obtained from sources deemed reliable, neither Owner nor JLL makes any guarantees, warranties or representations, express or implied, as to the completeness or accuracy as to the information contained herein. Any projections, opinions, assumptions or estimates used are for example only. There may be differences between projected and actual results, and those differences may be