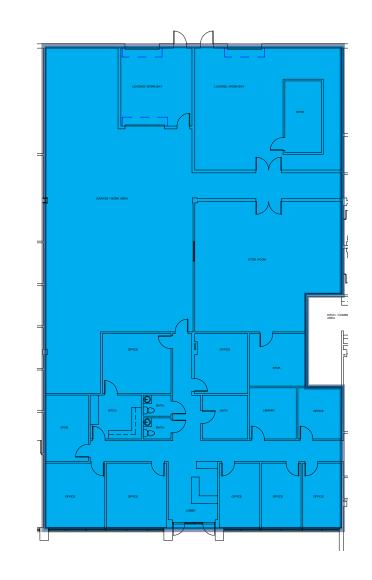

# JLL METRO DC INDUSTRIAL TEAM

John Dettleff 703.485.8831 john.dettleff@jll.com

Dan Coats 703.891.8410 dan.coats@jll.com

Sam Haas 703.485.8733 sam.haas@jll.com



LIGHT INDUSTRIAL SPACE



IMMEDIATE
ACCESS TO
RT 28 & RT 50



HIGH QUALITY FLEX



INSTITUTIONALLY
OWNED AND
MANAGED













### 403 Glenn Drive

Suite 9 | 8,038 SF | FIRST FLOOR OFFICE SPACE



### Key Plan





### 22560 Glenn Drive

Suite 114 | 7,967 SF | AVAILABLE





2 LOADING DOCKS





#### 22560 Glenn Drive

Suite 112 | 4,049 SF | CAN BE COMBINED WITH SUITE 111 AVAILABLE MAY 2026











## 22560 Glenn Drive

Suite 111 | 5,965 SF | CAN BE COMBINED WITH SUITE 112





1 LOADING DOCK







# 405 Glenn Drive

Suite 10A | 6,624 SF | AVAILABLE





Front















Although information has been obtained from sources deemed reliable, neither Owner nor JLL makes any guarantees, warranties or representations, express or implied, as to the completeness or accuracy as to the information contained herein. Any projections, opinions, assumptions or estimates used are for example only. There may be differences between projected and actual results, and those differences may be material. The Property may be withdrawn without notice. Neither Owner on JLL