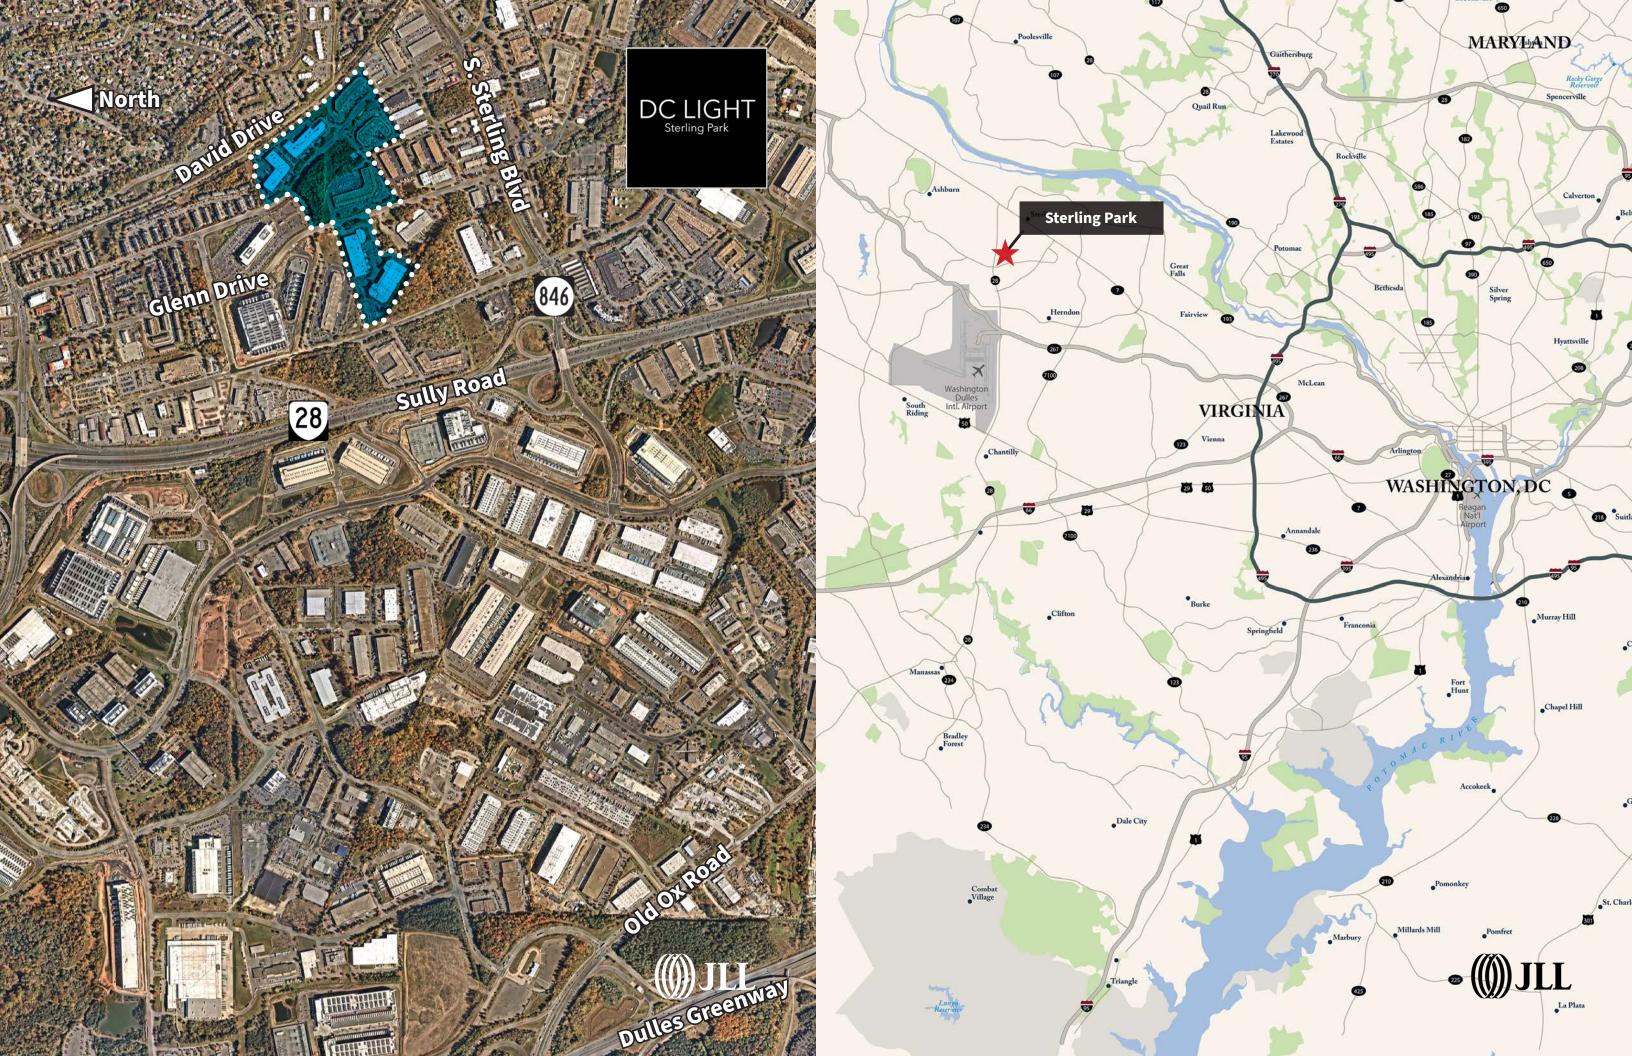

# JLL METRO DC INDUSTRIAL TEAM

John Dettleff 703.485.8831 john.dettleff@jll.com

Dan Coats 703.891.8410 dan.coats@jll.com

Sam Haas 703.485.8733 sam.haas@jll.com



LIGHT INDUSTRIAL SPACE



IMMEDIATE
ACCESS TO
RT 28 & RT 50



HIGH QUALITY FLEX



INSTITUTIONALLY
OWNED AND
MANAGED













### 403 Glenn Drive

Suite 9 | 8,038 SF | FIRST FLOOR OFFICE SPACE



### Key Plan





### 22560 Glenn Drive

Suite 114 | 7,967 SF | AVAILABLE





2 LOADING DOCKS





#### 22560 Glenn Drive

Suite 112 | 4,049 SF | CAN BE COMBINED WITH SUITE 111 AVAILABLE MAY 2026











## 22560 Glenn Drive

Suite 111 | 5,965 SF | CAN BE COMBINED WITH SUITE 112





1 LOADING DOCK







# 405 Glenn Drive

Suite 10A | 6,624 SF | AVAILABLE





Front















Although information has been obtained from sources deemed reliable, neither Owner nor JLL makes any guarantees, warranties or representations, express or implied, as to the completeness or accuracy as to the information contained herein. Any projections, opinions, assumptions or estimates used are for example only. There may be differences between projected and actual results, and those differences may be material. The Property may be withdrawn without notice. Neither Owner on JLL accepts any liability for any loss or damage suffered by any party resulting from reliance on this information. If the recipient of this information has signed a confidentiality agreement regarding this matter, this information is subject to the terms of that agreement. © 2022. Jones Lang LaSalle IP, Inc. Al