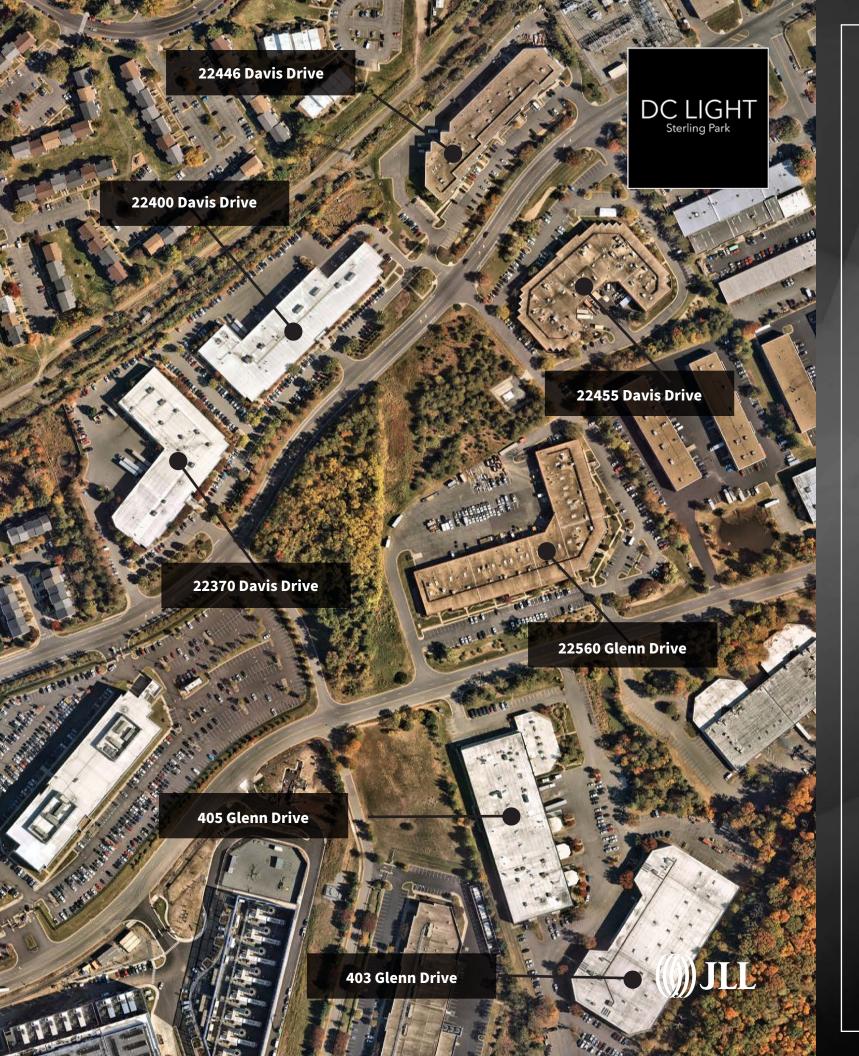

# JLL METRO DC INDUSTRIAL TEAM

John Dettleff 703.485.8831 john.dettleff@jll.com

Dan Coats 703.891.8410 dan.coats@jll.com

Sam Haas 703.485.8733 sam.haas@jll.com



LIGHT INDUSTRIAL SPACE



IMMEDIATE
ACCESS TO
RT 28 & RT 50



HIGH QUALITY FLEX



INSTITUTIONALLY
OWNED AND
MANAGED













### 403 Glenn Drive

Suite 9 | 8,038 SF | FIRST FLOOR OFFICE SPACE



### Key Plan





### 22560 Glenn Drive

Suite 114 | 7,967 SF | AVAILABLE





2 LOADING DOCKS





#### 22560 Glenn Drive

Suite 112 | 4,049 SF | CAN BE COMBINED WITH SUITE 111 AVAILABLE MAY 2026











## 22560 Glenn Drive

Suite 111 | 5,965 SF | CAN BE COMBINED WITH SUITE 112





1 LOADING DOCK







# 405 Glenn Drive

Suite 10A | 6,624 SF | AVAILABLE





Front















Although information has been obtained from sources deemed reliable, neither Owner nor JLL makes any guarantees, warranties or representations, express or implied, as to the completeness or accuracy as to the information contained herein. Any projections, opinions, assumptions or estimates used are for example only. There may be