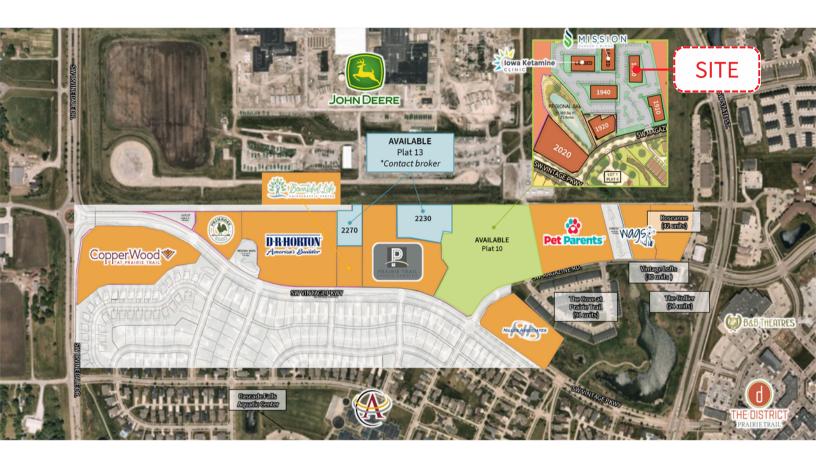

# Vintage Business Park Site Plan

Available space: 1,506 - 9,847 RSF Lease rate: \$24.00/RSF NNN Sale price: Contact broker

TI allowance: \$40.00/RSF

Est. OPEX: Available upon request

Planned delivery: Q1 2026

- New construction single-story building in Vintage Business Park, which is located just east of The District within the Prairie Trail development.
- Ideal for a single user or multi-tenant occupancy.
- Suited for medical practices or traditional office tenants.
- Building can be leased or purchased contact broker for sale details
- Located adjacent to multiple single-family and multi-family housing developments, & retail, commercial, and hospitality
- TIF District Incentives available for the following industries:
  Technology, Logistics, Advanced Manufacturing, Biosciences, IT
  & Business Services