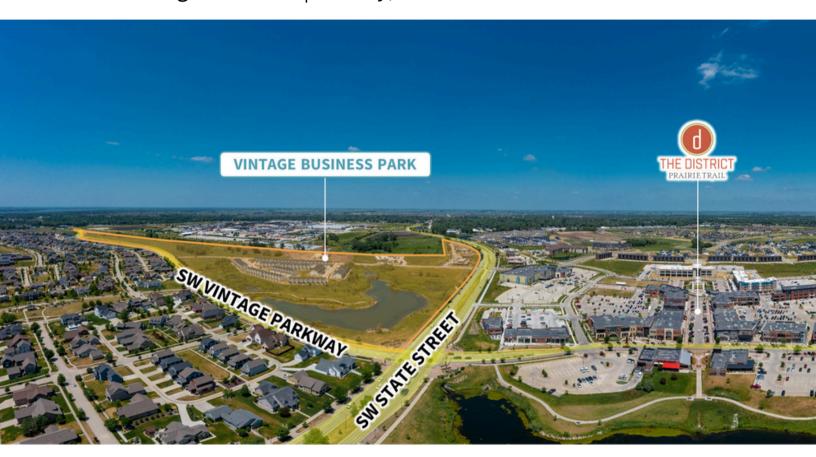

Available space: 1,506 - 9,847 RSF Lease rate: \$24.00/RSF NNN Sale price: Contact broker

TI allowance: \$40.00/RSF

Est. OPEX: Available upon request

Planned delivery: Q1 2026

- New construction single-story building in Vintage Business Park, which is located just east of The District within the Prairie Trail development.
- Ideal for a single user or multi-tenant occupancy.
- Suited for medical practices or traditional office tenants.
- Building can be leased or purchased contact broker for sale details
- Located adjacent to multiple single-family and multi-family housing developments, & retail, commercial, and hospitality
- TIF District Incentives available for the following industries:
  Technology, Logistics, Advanced Manufacturing, Biosciences, IT
  & Business Services

## For Lease or Sale

Vintage Business Park 1930 SW Magazine Road | Ankeny, Iowa 50023

Prairie Trail is a 1,031-acre urbanism community located in the heart of Ankeny, Iowa. Featuring single-and-multi-family residences, numerous grocery, retail, boutiques, restaurants, fitness, office users, and 200+ acres of public parks, trails and open green spaces.