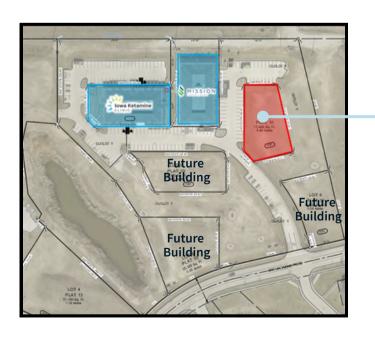

jll.com/des-moines

### **Meredith Hedstrom**

Vice President meredith.hedstrom@jll.com +1 515 419 2963

### **Nick Anderson**

Associate nicholas.anderson@jll.com +1 515 729 6015

### **Marcus R. Pitts, CCIM, SIOR**

Senior Managing Director marcus.pitts@jll.com +1 515 556 4727



## Floor Plan



### Pricing Chart

|           | SF       | Rate         | TI Allowance |
|-----------|----------|--------------|--------------|
| Suite 101 | 1,681 SF | \$24/RSF NNN | \$40/RSF     |
| Suite 102 | 1,725 SF | \$24/RSF NNN | \$40/RSF     |
| Suite 103 | 1,583 SF | \$24/RSF NNN | \$40/RSF     |
| Suite 104 | 1,506 SF | \$24/RSF NNN | \$40/RSF     |
| Suite 105 | 1,647 SF | \$24/RSF NNN | \$40/RSF     |
| Suite 106 | 1,705 SF | \$24/RSF NNN | \$40/RSF     |



# Vintage Business Park Site Plan









## For Lease or Sale

Vintage Business Park 1930 SW Magazine Road | Ankeny, Iowa 50023





Prairie Trail is a 1,031-acre urbanism community located in the heart of Ankeny, Iowa. Featuring single-and-multi-family residences, numerous grocery, retail, boutiques, restaurants, fitness, office users, and 200+ acres of public parks, trails and open green spaces.

Contact broker for additional information

jll.com/des-moines

### **Meredith Hedstrom**

Vice President meredith.hedstrom@jll.com +1 515 419 2963

#### **Nick Anderson**

Associate nicholas.anderson@jll.com +1 515 729 6015 Marcus R. Pitts, CCIM, SIOR

Senior Managing Director marcus.pitts@jll.com +1 515 556 4727

Although information has been obtained from sources deemed reliable, neither Owner nor JLL makes any guarantees, warr