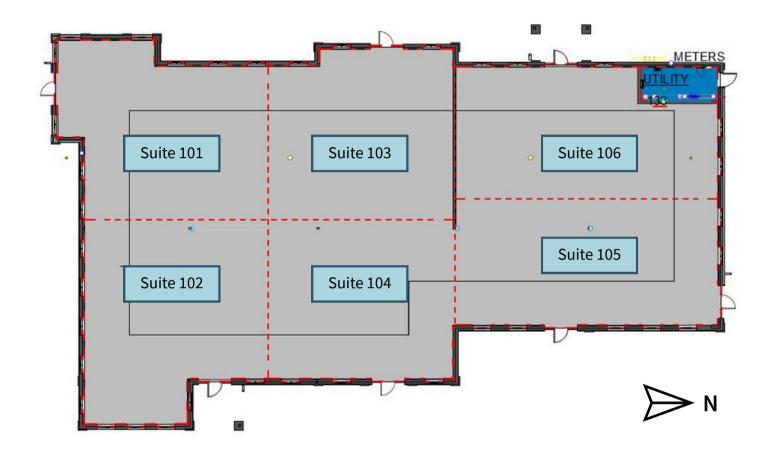

## Floor Plan

### Pricing Chart

|           | SF       | Rate         | TI Allowance |
|-----------|----------|--------------|--------------|
| Suite 101 | 1,681 SF | \$24/RSF NNN | \$40/RSF     |
| Suite 102 | 1,725 SF | \$24/RSF NNN | \$40/RSF     |
| Suite 103 | 1,583 SF | \$24/RSF NNN | \$40/RSF     |
| Suite 104 | 1,506 SF | \$24/RSF NNN | \$40/RSF     |
| Suite 105 | 1,647 SF | \$24/RSF NNN | \$40/RSF     |
| Suite 106 | 1,705 SF | \$24/RSF NNN | \$40/RSF     |