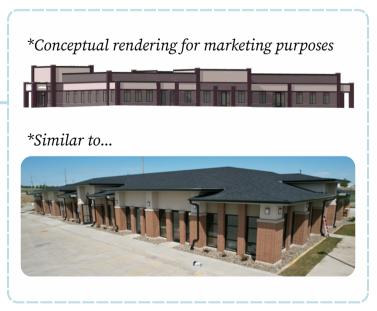

Available space: 1,506 - 9,847 RSF Lease rate: \$24.00/RSF NNN Sale price: Contact broker

TI allowance: \$40.00/RSF

Est. OPEX: Available upon request

Planned delivery: Q1 2026

- New construction single-story building in Vintage Business Park, which is located just east of The District within the Prairie Trail development.
- Ideal for a single user or multi-tenant occupancy.
- Suited for medical practices or traditional office tenants.
- Building can be leased or purchased contact broker for sale details
- Located adjacent to multiple single-family and multi-family housing developments, & retail, commercial, and hospitality
- TIF District Incentives available for the following industries:
  Technology, Logistics, Advanced Manufacturing, Biosciences, IT
  & Business Services