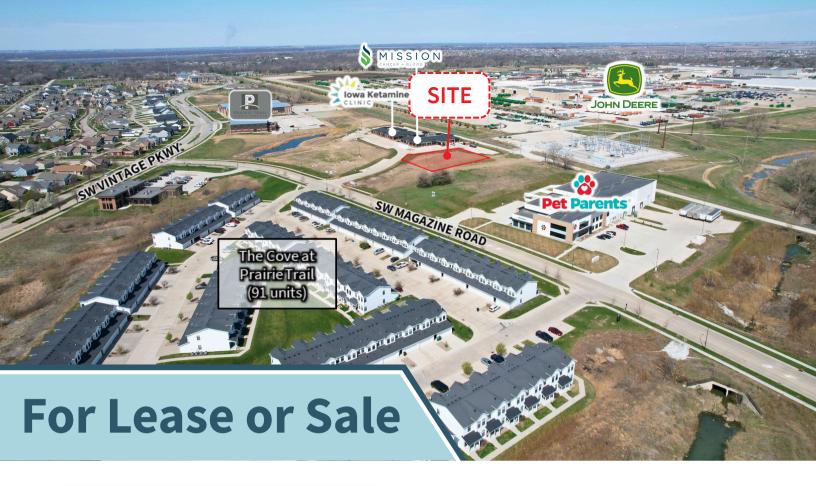

## For Lease or Sale

Vintage Business Park 1930 SW Magazine Road | Ankeny, Iowa 50023

Prairie Trail is a 1,031-acre urbanism community located in the heart of Ankeny, Iowa. Featuring single-and-multi-family residences, numerous grocery, retail, boutiques, restaurants, fitness, office users, and 200+ acres of public parks, trails and open green spaces.