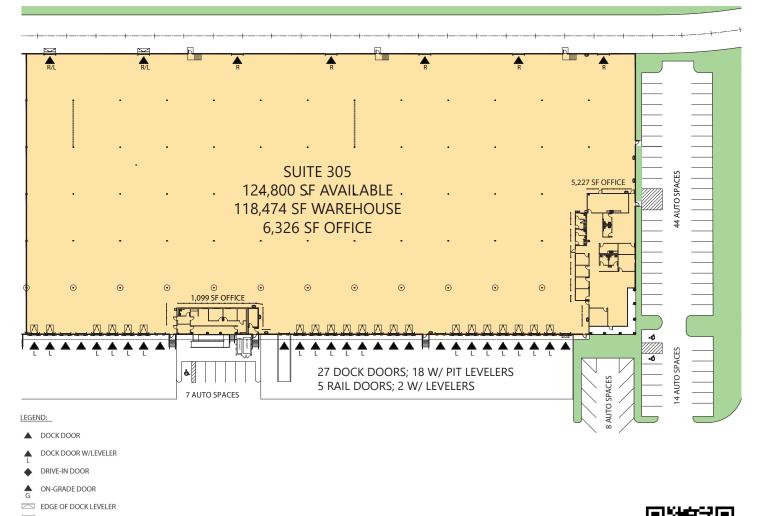

### 124,800 SF

#### **Property Features**

| Available Space     | 124,800 SF                                               |
|---------------------|----------------------------------------------------------|
| Office SF           | 6,326 SF                                                 |
| Clear Height        | 24' minimum                                              |
| Column Spacing      | 40' x 40'                                                |
| Dock Doors          | Twenty-seven (27);<br>eighteen (18) with pit<br>levelers |
| Rail Doors          | Five (5); two (2) with levelers                          |
| Auto Parking Spaces | Seventy-three (73)                                       |
| Electrical Service  | 277/480V, 800A                                           |
| Sprinkler           | ESFR                                                     |
| Lighting            | LED in warehouse and office                              |

# Unlock the full potential of your warehouse with one strategic, single-source partner.

PIT LEVELER

LAND

LEASED AREA

VACANT AREA

JLL Ryan Hoyt ryan.hoyt@jll.com ph +1 404 200 7737 Prologis Rachel Karle rkarle@prologis.com ph +1 404 760 7260