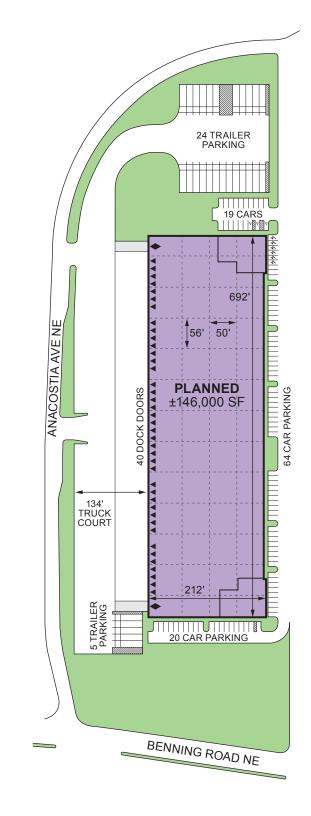

## **Building Features\***

- Construction set to begin July 2025
- ±146,000 SF available Q3 2026
- ±5,000 SF office
- 32' clear height
- 50' x 56' column spacing
- 40 dock doors
- 2 drive-in doors
- ESFR sprinkler system
- 4,000 amps
- LED lighting
- 103 total car parking spaces
- 29 trailer parking spaces
- 6 EV parking spaces
- Equipped with solar panels
- PDR-4 zone

**9** EV Parking