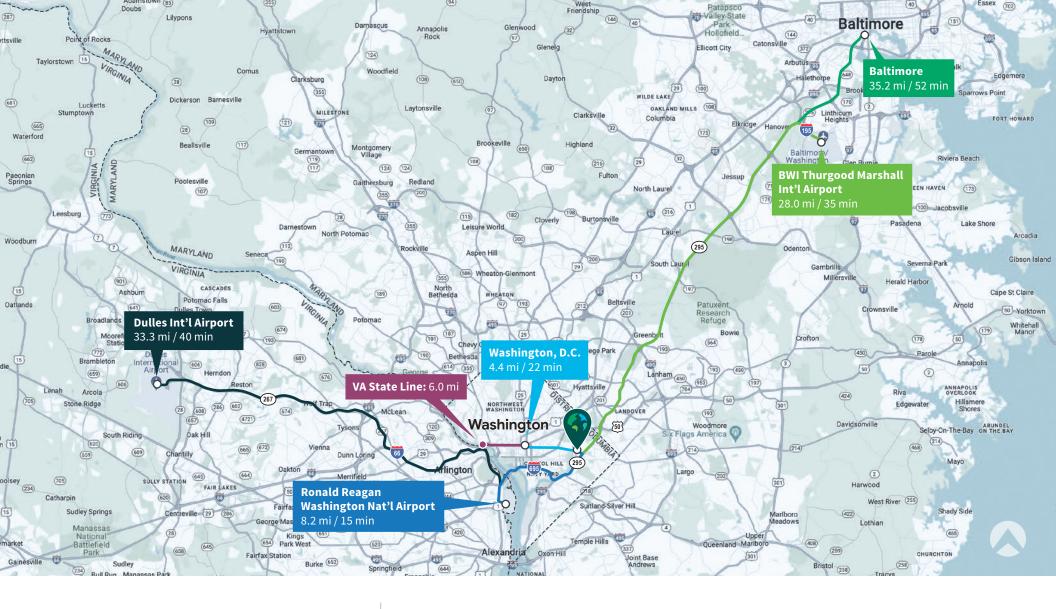

### Location

- Minutes from Route 50
- Conveniently located near the Washington, D.C. / Maryland line
- 2.8 miles to the US Capitol Building
- 5.6 miles to Joint Base Anacostia-Bolling
- 6.0 miles to the Virginia State Line
- 6.8 miles to the Office of the Mayor, District of Columbia

# 3300 Benning Road NE Office of the Mayor, DC WASHINGTON **US Capitol Building** (110) 50 Joint Base Anacostia-Bolling **Joint Base Andrews**