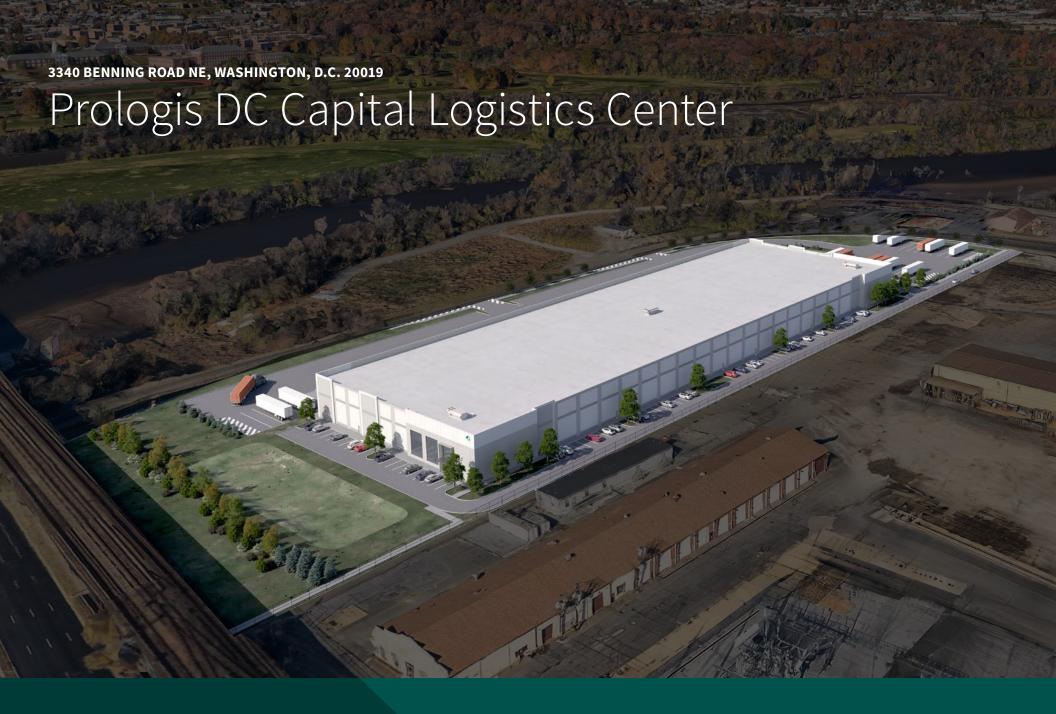

## **Building Features\***

- Construction set to begin July 2025
- ±146,000 SF available Q3 2026
- ±5,000 SF office
- 32' clear height
- 50' x 56' column spacing
- 40 dock doors
- 2 drive-in doors
- ESFR sprinkler system
- 4,000 amps
- LED lighting
- 103 total car parking spaces
- 29 trailer parking spaces
- 6 EV parking spaces
- Equipped with solar panels
- PDR-4 zone