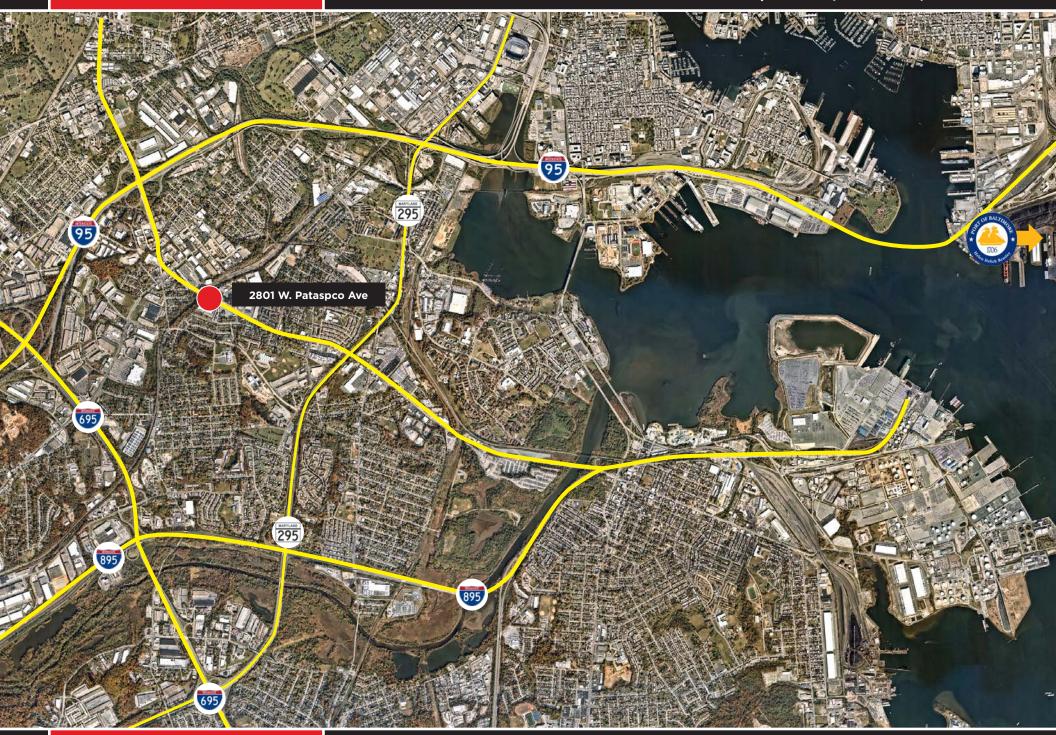

## **FOR LEASE**

## 27,137 - 68,938 SF INDUSTRIAL SPACE AVAILABLE





II I Daltimana Industrial

Ben Meisels 443 451 2614 ben.meisels@jll.com Greg Ferraro 443 451 2618 greg.ferraro@jll.com

**JLL Baltimore Industrial** 

ill.com/en/industries/industrial



## 27,137 - 68,938 sf available



ML Zoning

21'-23'4" Clear Height

30'x40' Column Spacing

1 Oversized Drive-in 6 Loading Docks Wet Sprinkler System 600 Amps of Power







For more leasing information, please contact:

Ben Meisels 443 451 2614 ben.meisels@jll.com Greg Ferraro 443 451 2618 greg.ferraro@jll.com

Although information has been obtained from sources deemed reliable, neither Owner nor JLL makes any guarantees, warranties or representations, express or implied, as to the completeness or accuracy as to the information contained herein. Any projections, opinions, assumptions or estimates used are for example only. There may be differences between projected and actual results, and those differences may be material. The Property may be withdrawn without notice. Neither Owner nor JLL accepts any liability for any loss or damage suffered by any party resulting from reliance on this information. If the recipient of this information has signed a conf