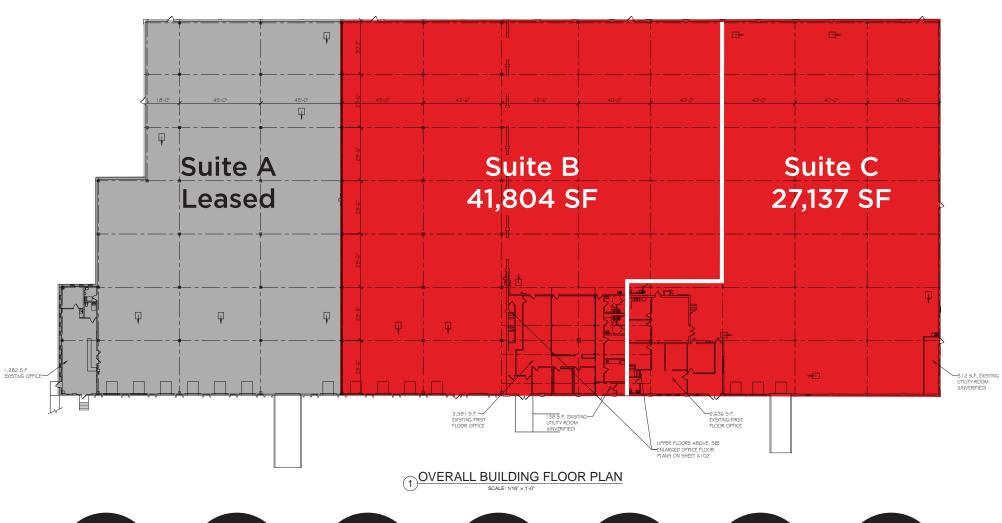

## 27,137 - 68,938 SF INDUSTRIAL SPACE AVAILABLE

II I Daltimana Industrial

Ben Meisels 443 451 2614 ben.meisels@jll.com Greg Ferraro 443 451 2618 greg.ferraro@jll.com

**JLL Baltimore Industrial** 

ill.com/en/industries/industrial

## 27,137 - 68,938 sf available

ML Zoning

21'-23'4" Clear Height

30'x40' Column Spacing

1 Oversized Drive-in 6 Loading Docks Wet Sprinkler System 600 Amps of Power

For more leasing information, please contact: