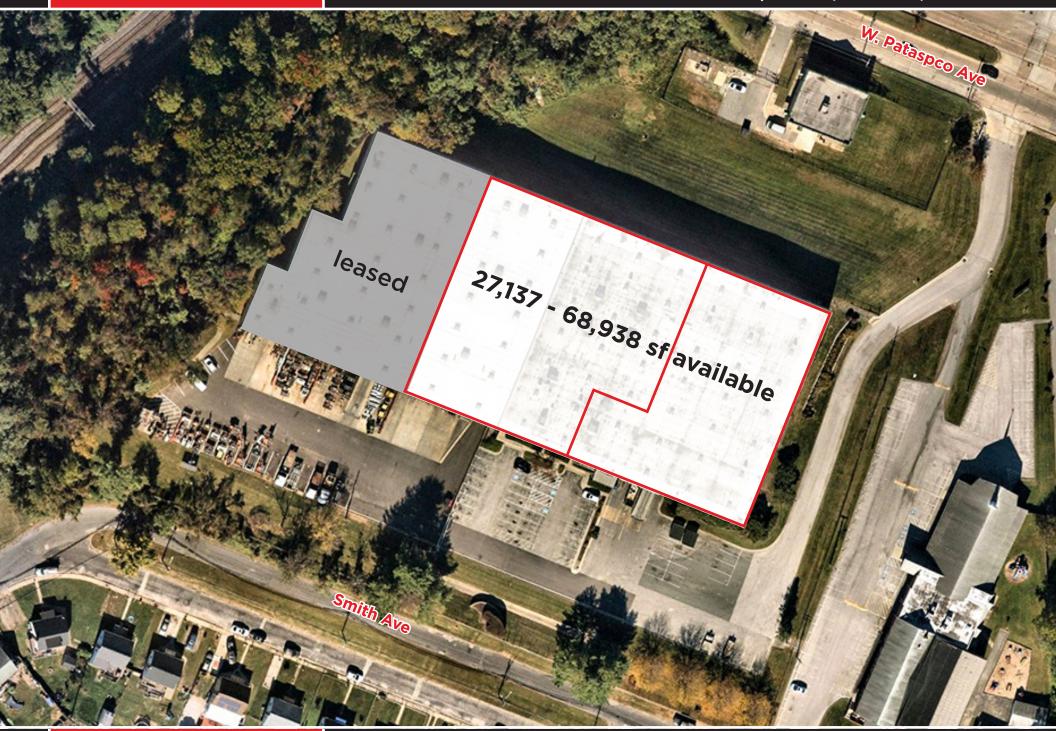

## 27,137 - 68,938 SF INDUSTRIAL SPACE AVAILABLE

II I Daltimana Industrial

Ben Meisels 443 451 2614 ben.meisels@jll.com Greg Ferraro 443 451 2618 greg.ferraro@jll.com

**JLL Baltimore Industrial** 

ill.com/en/industries/industrial

## 27,137 - 68,938 sf available

ML Zoning

21'-23'4" Clear Height

30'x40' Column Spacing

1 Oversized Drive-in 6 Loading Docks Wet Sprinkler System 600 Amps of Power

For more leasing information, please contact: