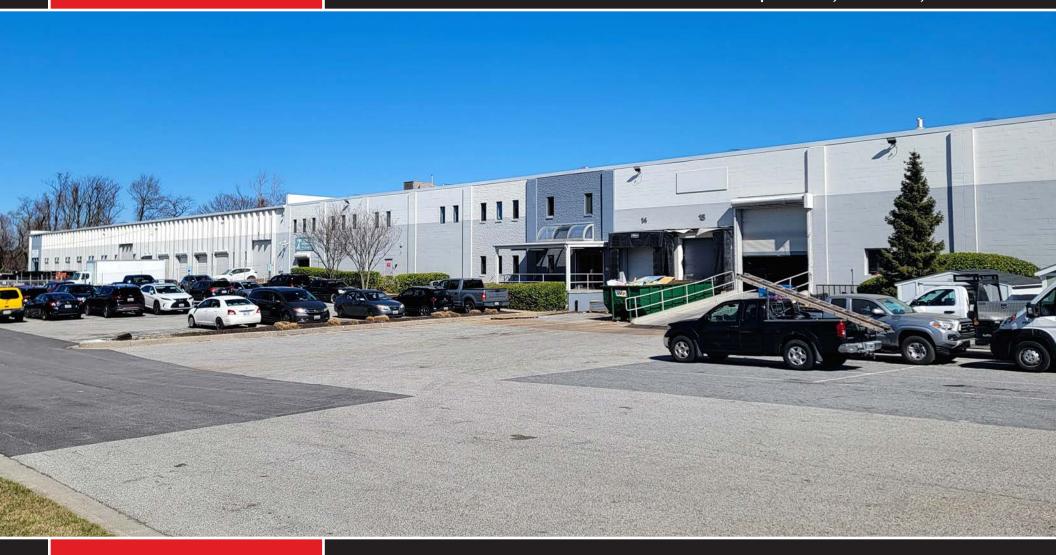

## 27,137 - 68,938 sf available

ML Zoning

21'-23'4" Clear Height

30'x40' Column Spacing

1 Oversized Drive-in 6 Loading Docks Wet Sprinkler System 600 Amps of Power

For more leasing information, please contact: