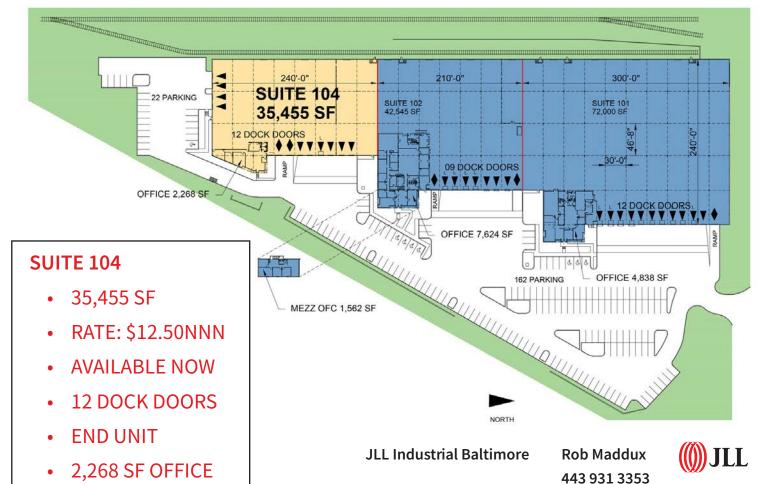

## 35,455 SF Available Now For Sublease





rob.maddux@jll.com

## 8750 Larkin Road, Savage, MD 20763







For more information, please contact:



Rob Maddux 443 931 3353 rob.maddux@jll.com

Although information has been obtained from sources deemed reliable, neither Owner nor JLL makes any guarantees, warranties or representations, express or implied, as to the completeness or accuracy as to the information contained herein. Any projections, opinions, assumptions or estimates used are for example only. There may be differences between projected and actual results, and those differences may be material. The Property may be withdrawn without notice. Neither Owner nor JLL accepts any liability for any loss or damage suffered by any party resulting from reliance on this information. If the recipient of this information has signed