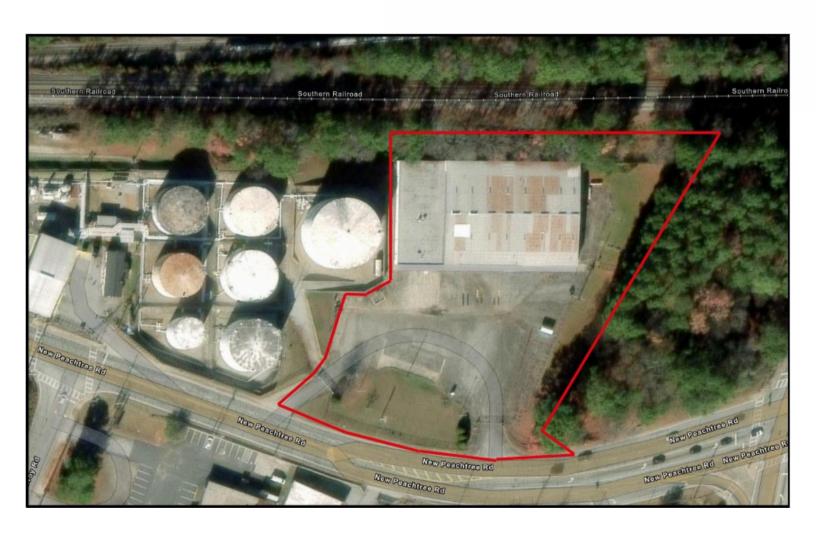

## 6410 New Peachtree Rd Doraville, GA 30340

#### **Property specifications**

- Building size +/- 33,840 SF available
- Office size +/- 9,179 SF
- Clear height 18'-21'
- Dock doors Six(6) four(4) with levelers
- Drive-in door One (1) 12'W x 16'H grade level
- Distance to I-285 0.7 Miles
- Distance to I-85 3.3 Miles
- Distance to MARTA 1.1 Miles
- Distance to Hartsfield Jackson Atlanta Int'l Airport -25.2 Miles
- Robust surrounding amenity base