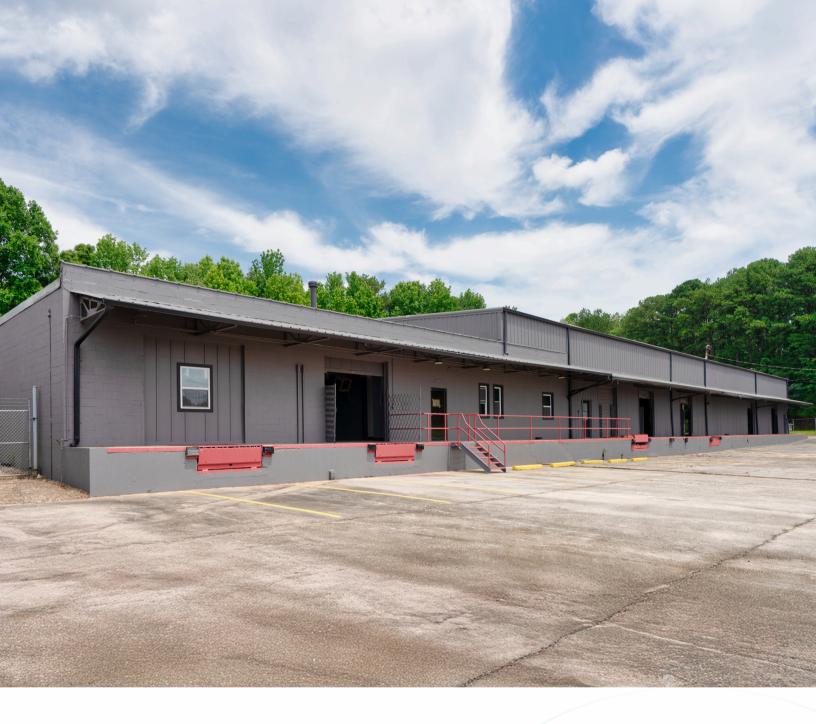

# For sale

Prime infill warehouse with outside storage

6410 New Peachtree Rd Doraville, GA 30340

## 6410 New Peachtree Rd Doraville, GA 30340

#### **Property specifications**

- Building size +/- 33,840 SF available
- Office size +/- 9,179 SF
- Clear height 18'-21'
- Dock doors Six(6) four(4) with levelers
- Drive-in door One (1) 12'W x 16'H grade level
- Distance to I-285 0.7 Miles
- Distance to I-85 3.3 Miles
- Distance to MARTA 1.1 Miles
- Distance to Hartsfield Jackson Atlanta Int'l Airport -25.2 Miles
- Robust surrounding amenity base