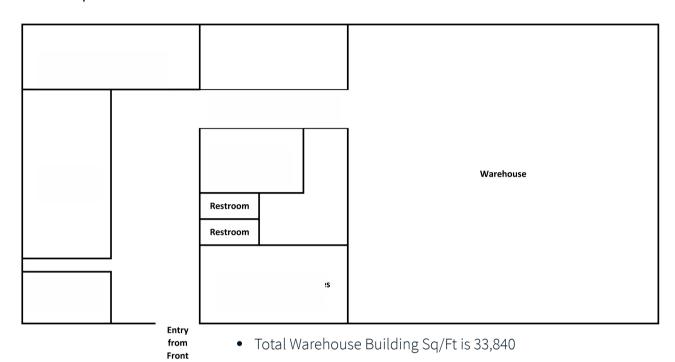

# Floorplan

Door

#### **Property specifications**

- Building size +/- 33,840 SF available
- Office size +/- 9,179 SF
- Clear height 18'-21'
- Dock doors Six(6) four(4) with levelers
- Drive-in door One (1) 12'W x 16'H grade level
- Distance to I-285 0.7 Miles
- Distance to I-85 3.3 Miles
- Distance to MARTA 1.1 Miles
- Distance to Hartsfield Jackson Atlanta Int'l Airport -25.2 Miles
- Robust surrounding amenity base