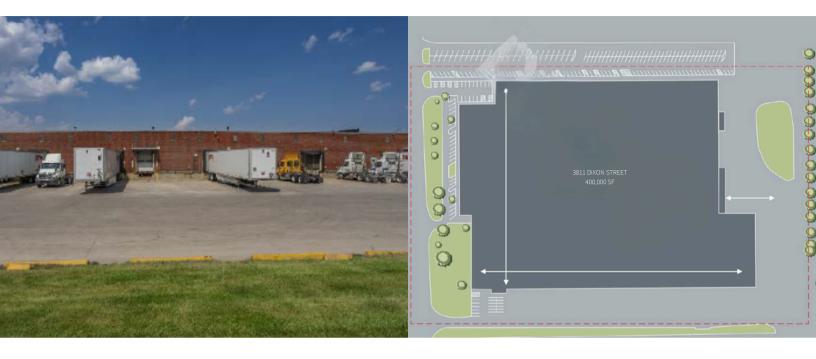

# **Available**

3811 Dixon Street | Des Moines, Iowa 50313

### **Availability overview**

Available: 100,000 - 422,212 SF

Lease Rate: \$4.95 PSF NNN

Sale Price: Negotiable Est. OPEX: \$1.41 PSF

• Building SF: 422,212 SF

• Lot AC: 20.56 AC

• Year Built: 1961

• Clear Height: 17' - 38'

Dock Doors: 30 with levelers

• Drive-ins: 3

• Sprinkler System: Dry

• Power: 3-phase, 1200 Amps

• Trailer Parking: Available

• Auto Parking: Abundant

Roof: EPDM

• Building Dimensions: Various

• Column Spacing: Various

• Lighting: Fluorescent lighting throughout the entire building

## **3811 Dixon Street**

Site plan







## **3811 Dixon Street**

Des Moines, Iowa 50313





#### **Contact**

### Marcus R. Pitts, CCIM, SIOR

Senior Managing Director +1 515 556 4727 marcus.pitts@jll.com

#### **Austin Hedstrom**

Executive Vice President +1 515 414 1767 austin.hedstrom@jll.com

#### **Tanner Hedstrom**

Vice President +1 515 745 2734 tanner.hedstrom@jll.com

#### ill.com/des-moines