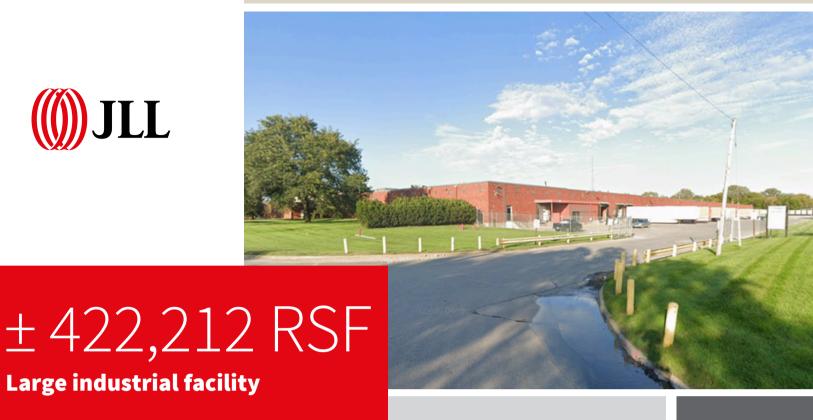

# **Available**

3811 Dixon Street | Des Moines, Iowa 50313

### **Availability overview**

Available: 100,000 - 422,212 SF

Lease Rate: \$4.95 PSF NNN

Sale Price: Negotiable Est. OPEX: \$1.41 PSF

• Building SF: 422,212 SF

• Lot AC: 20.56 AC

• Year Built: 1961

• Clear Height: 17' - 38'