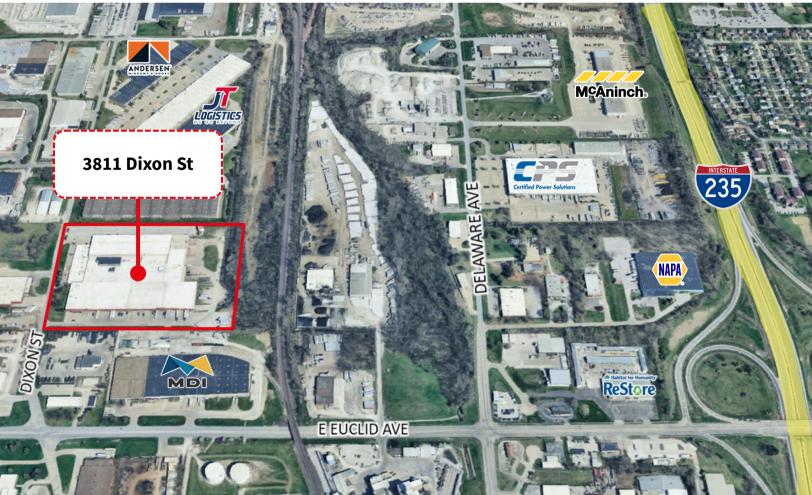

# **Available**

3811 Dixon Street | Des Moines, Iowa 50313

### **Availability overview**

Available: 100,000 - 422,212 SF

Lease Rate: \$4.95 PSF NNN

Sale Price: Negotiable Est. OPEX: \$1.41 PSF

• Building SF: 422,212 SF

• Lot AC: 20.56 AC

• Year Built: 1961

• Clear Height: 17' - 38'

Dock Doors: 30 with levelers

• Drive-ins: 3

• Sprinkler System: Dry

• Power: 3-phase, 1200 Amps

• Trailer Parking: Available

• Auto Parking: Abundant

Roof: EPDM

• Building Dimensions: Various

• Column Spacing: Various

• Lighting: Fluorescent lighting throughout the entire building

## **3811 Dixon Street**

Site plan







## **3811 Dixon Street**

Des Moines, Iowa 50313





#### **Contact**

### Marcus R. Pitts, CCIM, SIOR

Senior Managing Director +1 515 556 4727 marcus.pitts@jll.com

#### **Austin Hedstrom**

Executive Vice President +1 515 414 1767 austin.hedstrom@jll.com

#### **Tanner Hedstrom**

Vice President +1 515 745 2734 tanner.hedstrom@jll.com

#### ill.com/des-moines