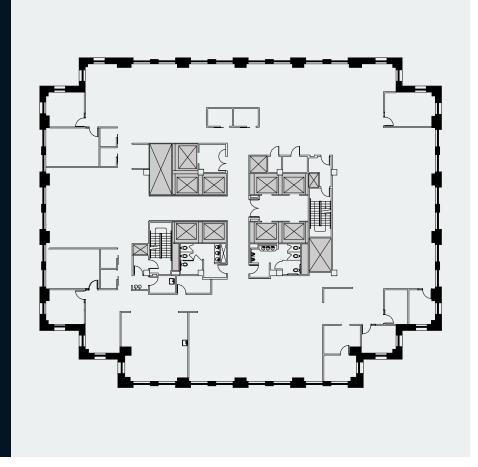

# **FLOOR** PLANS

ST FLOOR

**Ground Floor** Suite 110 - 1,993 RSF Retail/ Office Space

Video Tour

FLOOR

17,791 RSF Asking \$44 FS

FLOOR

3D Virtual Tour