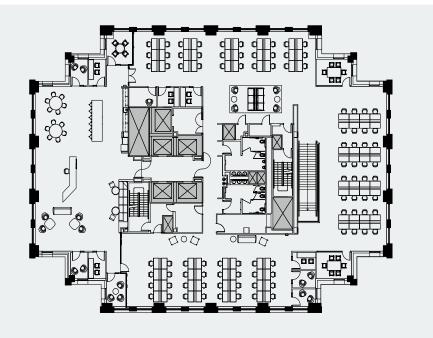

## **LOWER**

ELEVATOR 100,295 RSF

**13th Floor** - 14,489 RSF **12th Floor** - 14,774 RSF **11th Floor** - 14,489 RSF

10th Floor - Suite 1000 - 14,491 RSF LEASED

- Suite 1050 - 3,067 RSF

9th Floor - 14,491 RSF