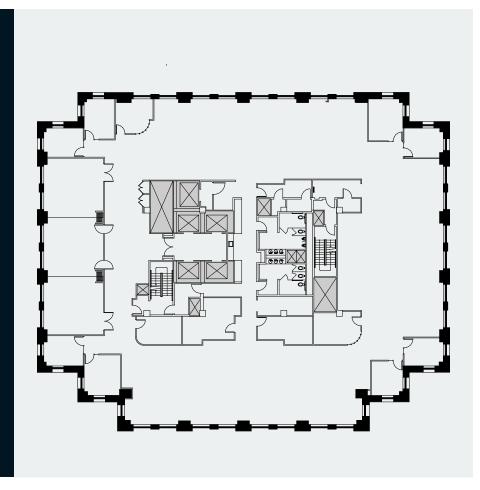

# **FLOOR** PLANS

ST FLOOR

**Ground Floor** Suite 110 - 1,993 RSF Retail/ Office Space

Video Tour

FLOOR

17,791 RSF Asking \$44 FS

FLOOR

3D Virtual Tour