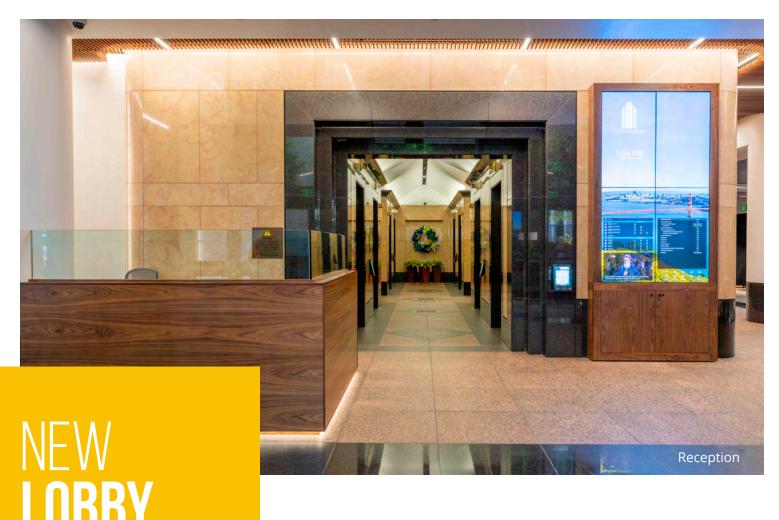

71 Stevenson's 12,000 to 18,000 +/- square foot typical floor sizes are well suited for single or multi-floor users. The building's upper floors have spectacular views while the lower floors have great natural light and city views. The building's updated elevator system and current multi-million dollar lobby renovation, in-house parking garage, easy access to BART, Muni and other public transportations, bike storage, EV charging stations, offer one of the best and synergistic environments for companies striving to attract top talent. The building ownership has continued to invest in the infrastructure and efficient energy upgrades. In addition to be a certified Energy Star Building, the property was awarded the coveted Gold LEED certification by the US Green Building Council in 2018.