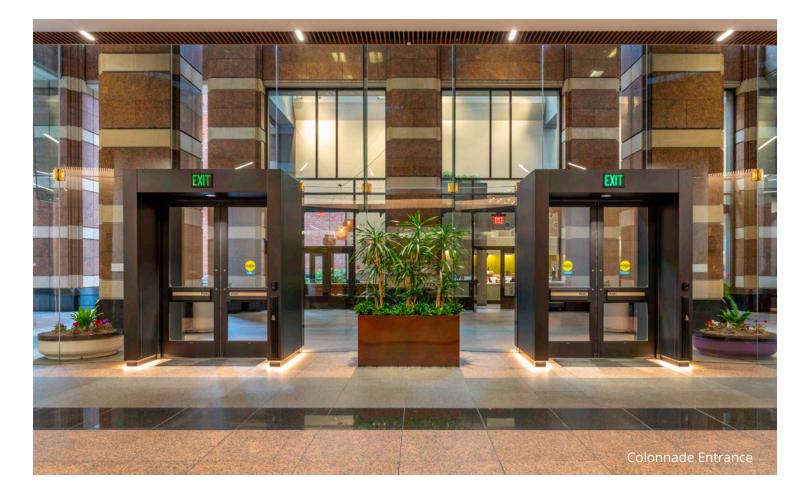

71 Stevenson's 12,000 to 18,000 +/- square foot typical floor sizes are well suited for single or multi-floor users. The building's upper floors have spectacular views while the lower floors have great natural light and city views. The building's updated elevator system and current multi-million dollar lobby renovation, in-house parking garage, easy access to BART, Muni and other public transportations, bike storage, EV charging stations, offer one of the best and synergistic environments for companies striving to attract top talent. The building ownership has continued to invest in the infrastructure and efficient energy upgrades. In addition to be a certified Energy Star Building, the property was awarded the coveted Gold LEED certification by the US Green Building Council in 2018.