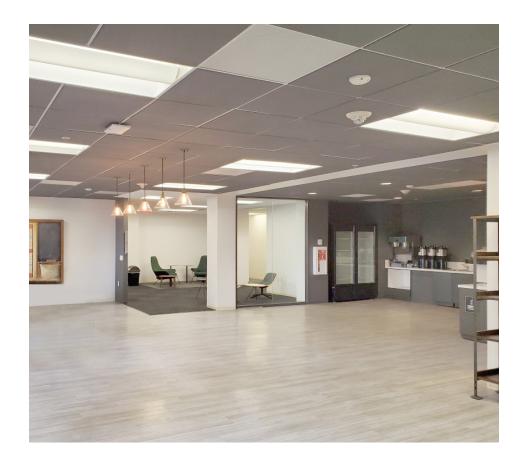

71 Stevenson's 12,000 to 18,000 +/- square foot typical floor sizes are well suited for single or multi-floor users. The building's upper floors have spectacular views while the lower floors have great natural light and city views. The building's updated elevator system and current multi-million dollar lobby renovation, in-house parking garage, easy access to BART, Muni and other public transportations, bike storage, EV charging stations, offer one of the best and synergistic environments for companies striving to attract top talent. The building ownership has continued to invest in the infrastructure and efficient energy upgrades. In addition to be a certified Energy Star Building, the property was awarded the coveted Gold LEED certification by the US Green Building Council in 2018.

Built in 1987, the building has been upgraded in numerous ways. 71 Stevenson combines elegant architecture with modern sophistication and technology. The 23-story Cass A building is home to a variety of different tenants such as Professional Services, Technology, and Non-Profits, among others.