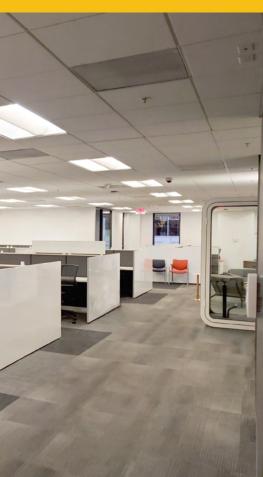

71 Stevenson's 12,000 to 18,000 +/- square foot typical floor sizes are well suited for single or multi-floor users. The building's upper floors have spectacular views while the lower floors have great natural light and city views. The building's updated elevator system and current multi-million dollar lobby renovation, in-house parking garage, easy access to BART, Muni and other public transportations, bike storage, EV charging stations, offer one of the best and synergistic environments for companies striving to attract top talent. The building ownership has continued to invest in the infrastructure and efficient energy upgrades. In addition to be a certified Energy Star Building, the property was awarded the coveted Gold LEED certification by the US Green Building Council in 2018.

Built in 1987, the building has been upgraded in numerous ways. 71 Stevenson combines elegant architecture with modern sophistication and technology. The 23-story Cass A building is home to a variety of different tenants such as Professional Services, Technology, and Non-Profits, among others.