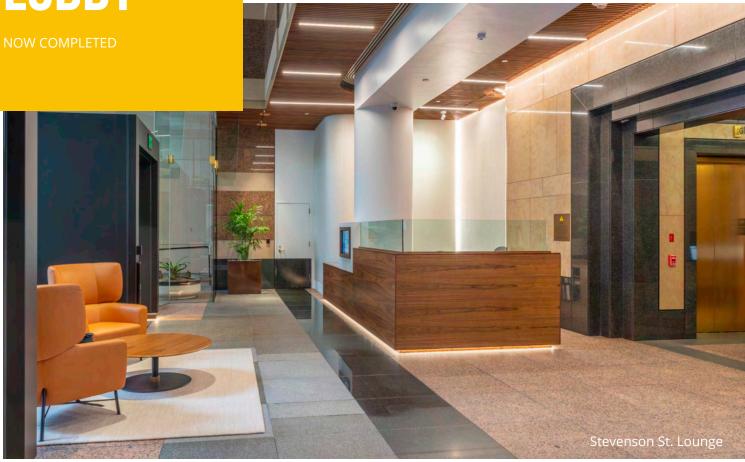

71 Stevenson's 12,000 to 18,000 +/- square foot typical floor sizes are well suited for single or multi-floor users. The building's upper floors have spectacular views while the lower floors have great natural light and city views. The building's updated elevator system and current multi-million dollar lobby renovation, in-house parking garage, easy access to BART, Muni and other public transportations, bike storage, EV charging stations, offer one of the best and synergistic environments for companies striving to attract top talent. The building ownership has continued to invest in the infrastructure and efficient energy upgrades. In addition to be a certified Energy Star Building, the property was awarded the coveted Gold LEED certification by the US Green Building Council in 2018.

Built in 1987, the building has been upgraded in numerous ways. 71 Stevenson combines elegant architecture with modern sophistication and technology. The 23-story Cass A building is home to a variety of different tenants such as Professional Services, Technology, and Non-Profits, among others.