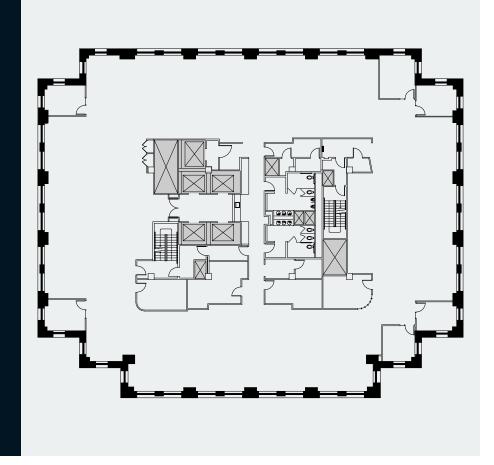

# **FLOOR** PLANS

ST FLOOR

**Ground Floor** Suite 110 - 1,993 RSF Retail/ Office Space

Video Tour

FLOOR

17,791 RSF Asking \$44 FS

FLOOR

3D Virtual Tour