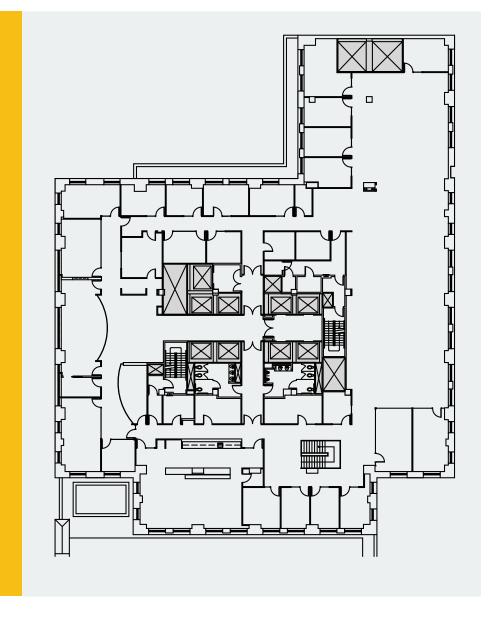

# **FLOOR** PLANS

ST FLOOR

**Ground Floor** Suite 110 - 1,993 RSF Retail/ Office Space

Video Tour

FLOOR

17,791 RSF Asking \$44 FS

FLOOR

3D Virtual Tour