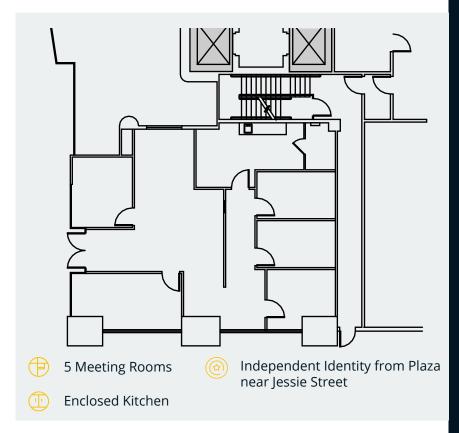

# **FLOOR** PLANS

ST FLOOR

**Ground Floor** Suite 110 - 1,993 RSF Retail/ Office Space

Video Tour

FLOOR

17,791 RSF Asking \$44 FS

FLOOR

3D Virtual Tour

For leasing contact

Jean Ko 415-810-1914 Jean.ko@jll.com RE Lic# 01184706

**GTH** FLOOR

14,491 RSF Asking \$47 FS

3D Virtual Tour

10TH

Spec Suite 1050 3,067 RSF Asking \$47 FS

Video Tour

For leasing contact

**Jean Ko** 415-810-1914 Jean.ko@jll.com RE Lic# 01184706

FLOOR

14,489 RSF Asking \$49 FS

3D Virtual Tour

12TH FLOOR

3D Virtual Tour

For leasing contact

**Jean Ko** 415-810-1914 Jean.ko@jll.com RE Lic# 01184706

**17** 71 STEVENSON ST

San Francisco 18

13TH

14,489 RSF Asking \$49 FS

3D Virtual Tour

14,282 RSF Asking \$51 FS

3D Virtual Tour

For leasing contact

**Jean Ko** 415-810-1914 Jean.ko@jll.com RE Lic# 01184706

19 71 STEVENSON ST

16TH

14,998 RSF Asking \$51 FS

3D Virtual Tour

17TH FLOOR

15,023 RSF Asking \$53 FS

3D Virtual Tour

19TH FLOOR

13,930 RSF Asking \$53 FS

3D Virtual Tour

20TI

12,523 RSF Asking \$53 FS

3D Virtual Tour

21ST FLOOR 12,523 RSF Asking \$57 F

3D Virtual Tour

For leasing contact

**Jean Ko** 415-810-1914 Jean.ko@jll.com RE Lic# 01184706

21 71 STEVENSON ST