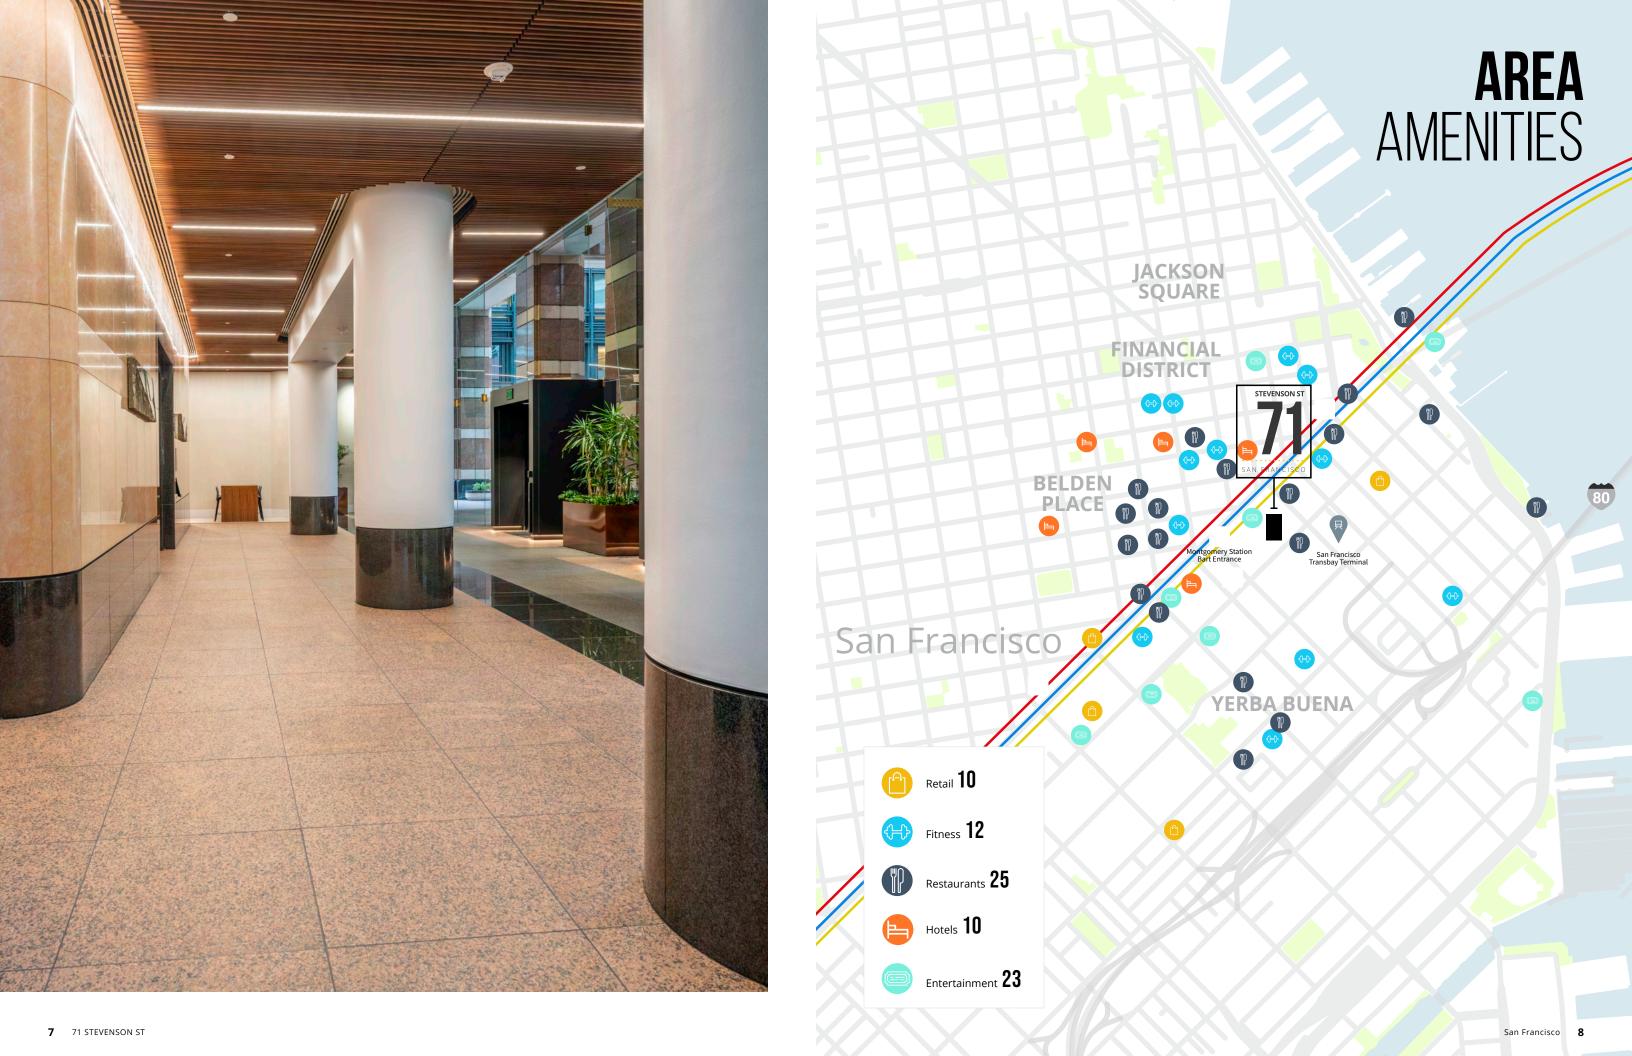

## **PREMIER** SAN FRANCISCO **CLASS A BUILDING**

Uniquely positioned just off Market and Mission Street, between 1st and 2nd Street, the building is just a block from BART. 71 Stevenson is in the heart of San Francisco's vibrant South Financial district - one of the hottest neighborhoods in town. This Class A office building is situated amongst a plethora of upscale restaurants, trendy cafés, museums, world class hotels, chic fitness centers, public transportation hubs and easy access to the freeway.

71 Stevenson's 12,000 to 18,000 +/- square foot typical floor sizes are well suited for single or multi-floor users. The building's upper floors have spectacular views while the lower floors have great natural light and city views. The building's updated elevator system and current multi-million dollar lobby renovation, in-house parking garage, easy access to BART, Muni and other public transportations, bike storage, EV charging stations, offer one of the best and synergistic environments for companies striving to attract top talent. The building ownership has continued to invest in the infrastructure and efficient energy upgrades. In addition to be a certified Energy Star Building, the property was awarded the coveted Gold LEED certification by the US Green Building Council in 2018.