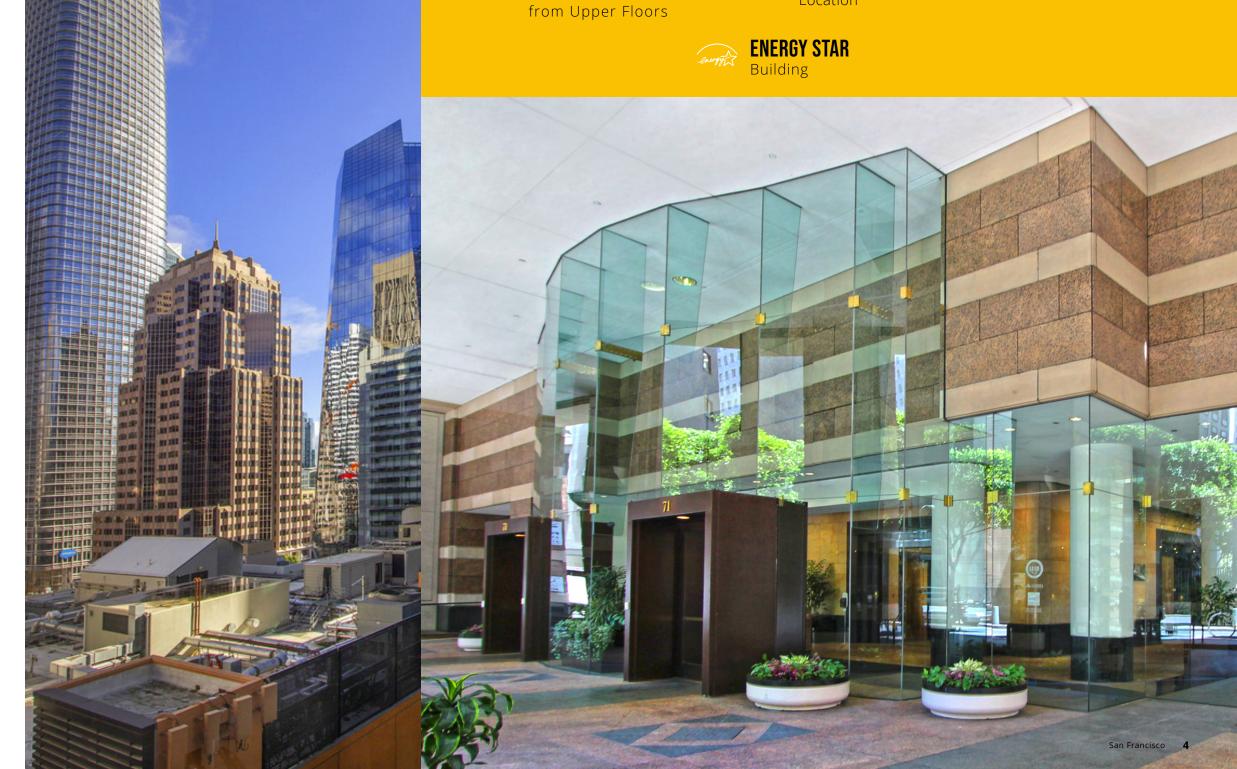

## **PREMIER** SAN FRANCISCO **CLASS A BUILDING**

Uniquely positioned just off Market and Mission Street, between 1st and 2nd Street, the building is just a block from BART. 71 Stevenson is in the heart of San Francisco's vibrant South Financial district - one of the hottest neighborhoods in town. This Class A office building is situated amongst a plethora of upscale restaurants, trendy cafés, museums, world class hotels, chic fitness centers, public transportation hubs and easy access to the freeway.

71 Stevenson's 12,000 to 18,000 +/- square foot typical floor sizes are well suited for single or multi-floor users. The building's upper floors have spectacular views while the lower floors have great natural light and city views. The building's updated elevator system and current multi-million dollar lobby renovation, in-house parking garage, easy access to BART, Muni and other public transportations, bike storage, EV charging stations, offer one of the best and synergistic environments for companies striving to attract top talent. The building ownership has continued to invest in the infrastructure and efficient energy upgrades. In addition to be a certified Energy Star Building, the property was awarded the coveted Gold LEED certification by the US Green Building Council in 2018.