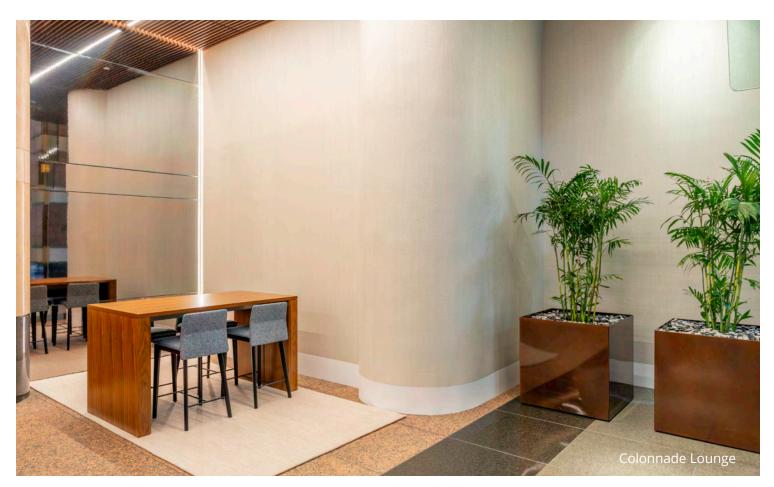

71 Stevenson's 12,000 to 18,000 +/- square foot typical floor sizes are well suited for single or multi-floor users. The building's upper floors have spectacular views while the lower floors have great natural light and city views. The building's updated elevator system and current multi-million dollar lobby renovation, in-house parking garage, easy access to BART, Muni and other public transportations, bike storage, EV charging stations, offer one of the best and synergistic environments for companies striving to attract top talent. The building ownership has continued to invest in the infrastructure and efficient energy upgrades. In addition to be a certified Energy Star Building, the property was awarded the coveted Gold LEED certification by the US Green Building Council in 2018.

Built in 1987, the building has been upgraded in numerous ways. 71 Stevenson combines elegant architecture with modern sophistication and technology. The 23-story Cass A building is home to a variety of different tenants such as Professional Services, Technology, and Non-Profits, among others.