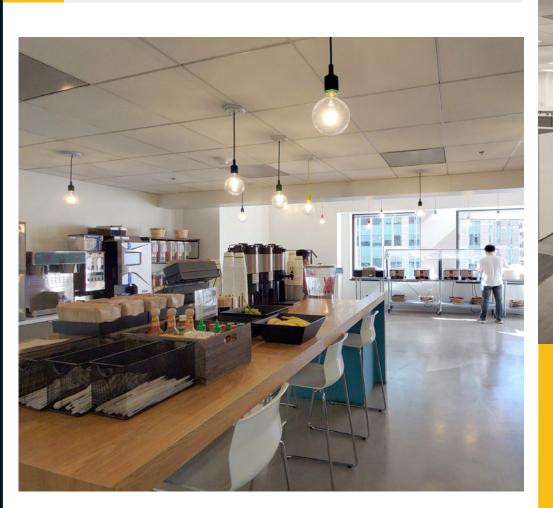

71 Stevenson's 12,000 to 18,000 +/- square foot typical floor sizes are well suited for single or multi-floor users. The building's upper floors have spectacular views while the lower floors have great natural light and city views. The building's updated elevator system and current multi-million dollar lobby renovation, in-house parking garage, easy access to BART, Muni and other public transportations, bike storage, EV charging stations, offer one of the best and synergistic environments for companies striving to attract top talent. The building ownership has continued to invest in the infrastructure and efficient energy upgrades. In addition to be a certified Energy Star Building, the property was awarded the coveted Gold LEED certification by the US Green Building Council in 2018.

Built in 1987, the building has been upgraded in numerous ways. 71 Stevenson combines elegant architecture with modern sophistication and technology. The 23-story Cass A building is home to a variety of different tenants such as Professional Services, Technology, and Non-Profits, among others.