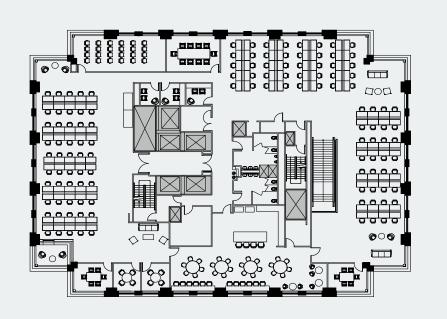

8th Floor - 11,245 RSF LEASED 7th Floor - 14,488 RSF LEASED 6th Floor - 14,450 RSF LEASED 5th Floor - 19,214 RSF LEASED

4th Floor - 19,273 RSF LEASED 3rd Floor - 19,201 RSF Interconnected to 2nd Floor

2nd Floor - 17,791 RSF 1st Floor - 1,993 RSF