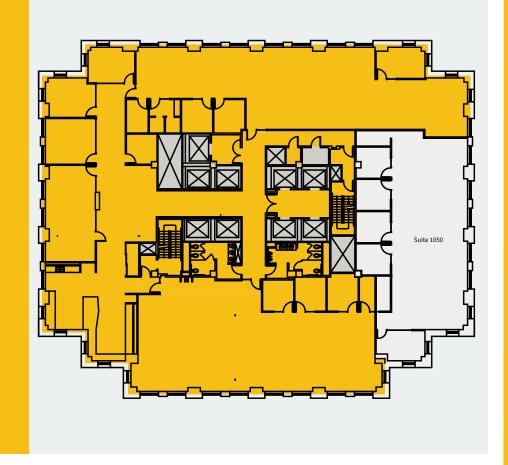

## **LOWER**

ELEVATOR 100,295 RSF

**13th Floor** - 14,489 RSF **12th Floor** - 14,774 RSF **11th Floor** - 14,489 RSF

10th Floor - Suite 1000 - 14,491 RSF LEASED

- Suite 1050 - 3,067 RSF

9th Floor - 14,491 RSF

For leasing contact

Jean Ko 415-810-1914 Jean.ko@jll.com RE Lic# 01184706

**GTH** FLOOR

14,491 RSF Asking \$47 FS

3D Virtual Tour

10TH

Spec Suite 1050 3,067 RSF Asking \$47 FS

Video Tour