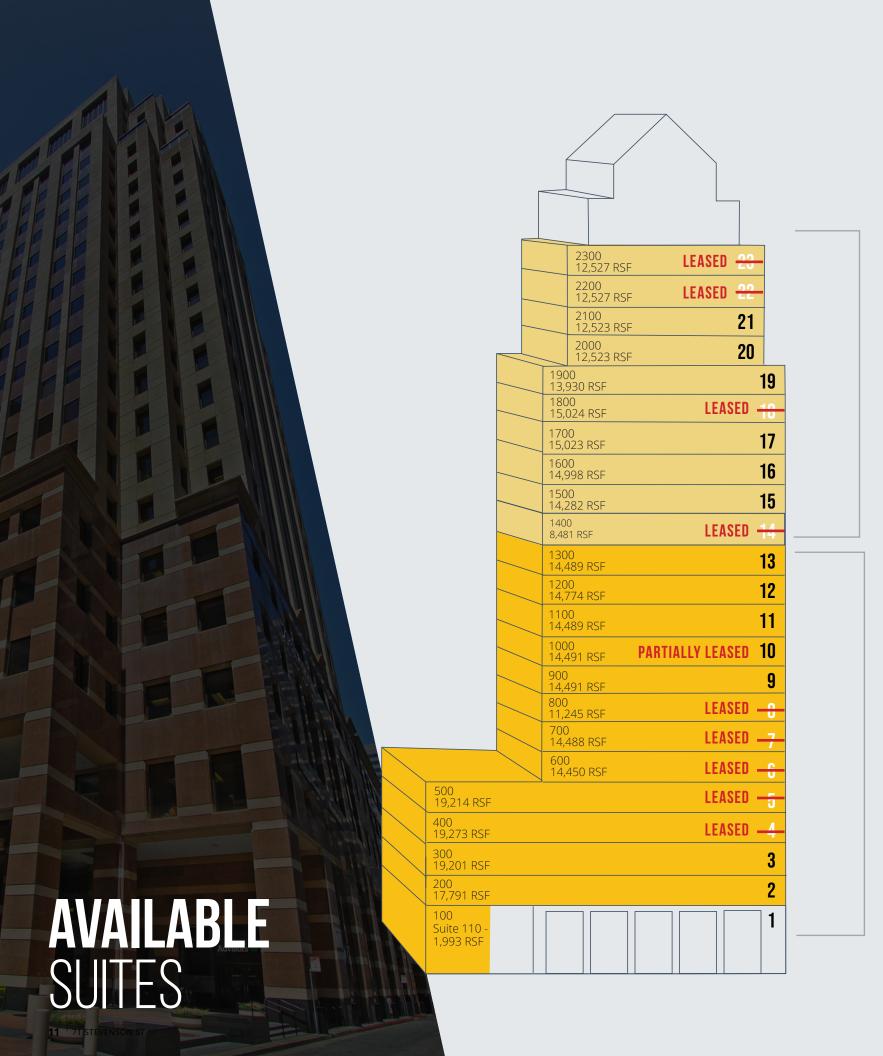

## **UPPER**

ELEVATOR 83,279 RSF

23rd Floor - 12527 RSF LEASED 22nd Floor - 12,527 RSF LEASED

**21st Floor** - 12,523 RSF **20th Floor** - 12,523 RSF **19th Floor** - 13,930 RSF

18th Floor - 15,024 RSF LEASED

**17th Floor** - 15,023 RSF **16th Floor** - 14,998 RSF **15th Floor** - 14,282 RSF

14th Floor - Suite 1425 - 2,149 RSF LEASED Suite 1450 - 6,332 RSF LEASED

## **LOWER**

ELEVATOR 100,295 RSF

**13th Floor** - 14,489 RSF **12th Floor** - 14,774 RSF **11th Floor** - 14,489 RSF

10th Floor - Suite 1000 - 14,491 RSF LEASED

- Suite 1050 - 3,067 RSF

9th Floor - 14,491 RSF

8th Floor - 11,245 RSF LEASED 7th Floor - 14,488 RSF LEASED 6th Floor - 14,450 RSF LEASED 5th Floor - 19,214 RSF LEASED

4th Floor - 19,273 RSF LEASED 3rd Floor - 19,201 RSF Interconnected to 2nd Floor

2nd Floor - 17,791 RSF 1st Floor - 1,993 RSF