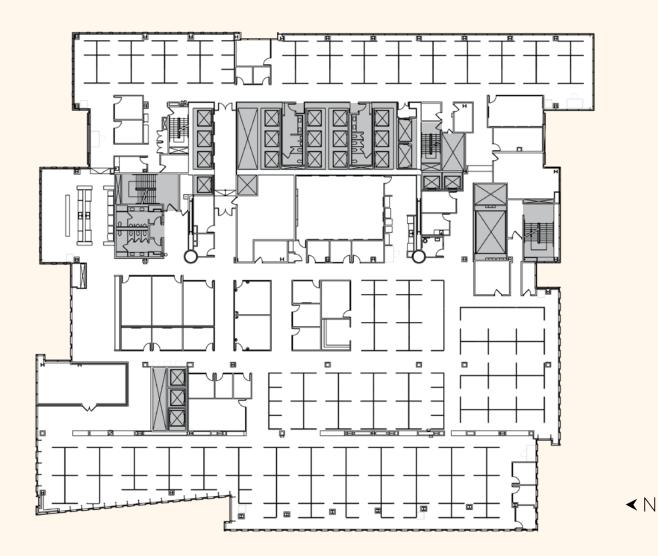

# **Floor 12** 45,167 SF

#### TERM THROUGH 5.15.2028

FULL FLOOR OPPORTUNITY PRICE: NEGOTIABLE

- Conference rooms: 5 large, 7 medium, 3 small
- Training room
- Existing work stations
- Huddle rooms

- Phone rooms & focus areas
- Two kitchens
- Mothers room
- Spiritual room

• Break area