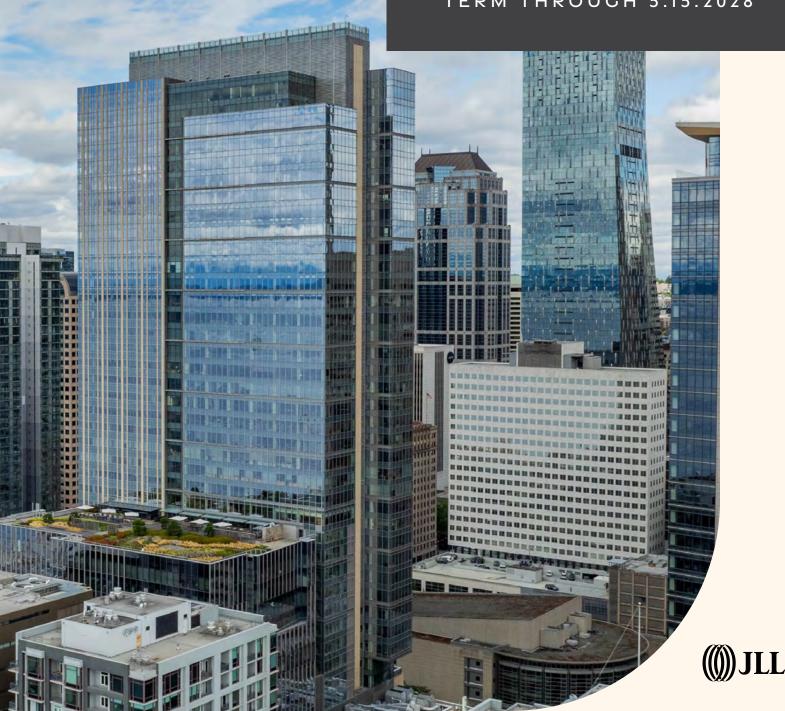

1301 2<sup>ND</sup> AVE SEATTLE, WA

Russell Investments Center Sublease FLOOR 12 | 45,167 SF

#### TERM THROUGH 5.15.2028

FULL FLOOR OPPORTUNITY PRICE: NEGOTIABLE

- Conference rooms: 5 large, 7 medium, 3 small
- Training room
- Existing work stations
- Huddle rooms

- Phone rooms & focus areas
- Two kitchens
- Mothers room
- Spiritual room

### Russell Investments Center *Sublease*

FLOOR 12 | 45,167 SF TERM THROUGH 5.15.2028

JOE COWAN +1 206 607 1738 joe.gowan@jll.com

CHARLOTTE EVANS +1 206 607 1720 charlotte.evans@jll.com

Although information has been obtained from sources deemed reliable, neither Owner nor JLL makes any guarantees, warranties or representations, express or implied, as to the completeness or accuracy as to the information contained herein. Any projections, opinions, assumptions or estimates used are for example only. There may be differences between projected and actual results, and those differences may be material. The Property may be withdrawn without notice. Neither Owner nor JLL accepts any liability for any loss or damage suffered by any party resulting from reliance on this information if the recipient of this information has signed a confidentiality agreement regarding this matter, this information is subject to the terms of that agreement. © 2025 Jones Lang LaSalle IP, Inc. All rights reserved.