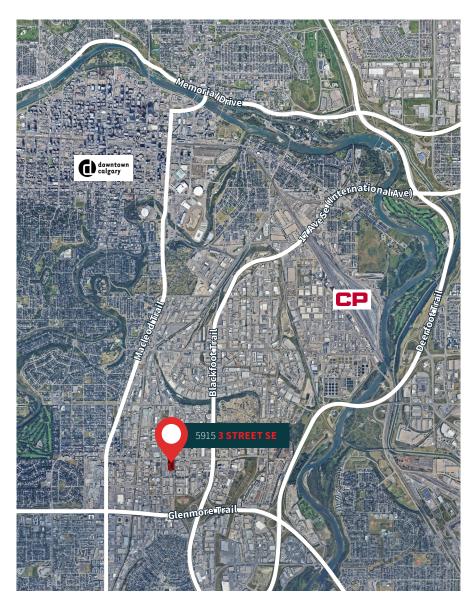

## Floor Plan and Site Map

#### **Drive Times & Destinations**

Glenmore Trail → 3 min. / 1.7 km

Deerfoot Trail → 4 min. / 3.3 km

Trans-Canada Highway → 12 min. / 10.9 km

Stoney Trail East → 12 min. / 12.0 km

Downtown Calgary → 10 min. / 6.0 km

Calgary International Airport → 18 min. / 20.9 km